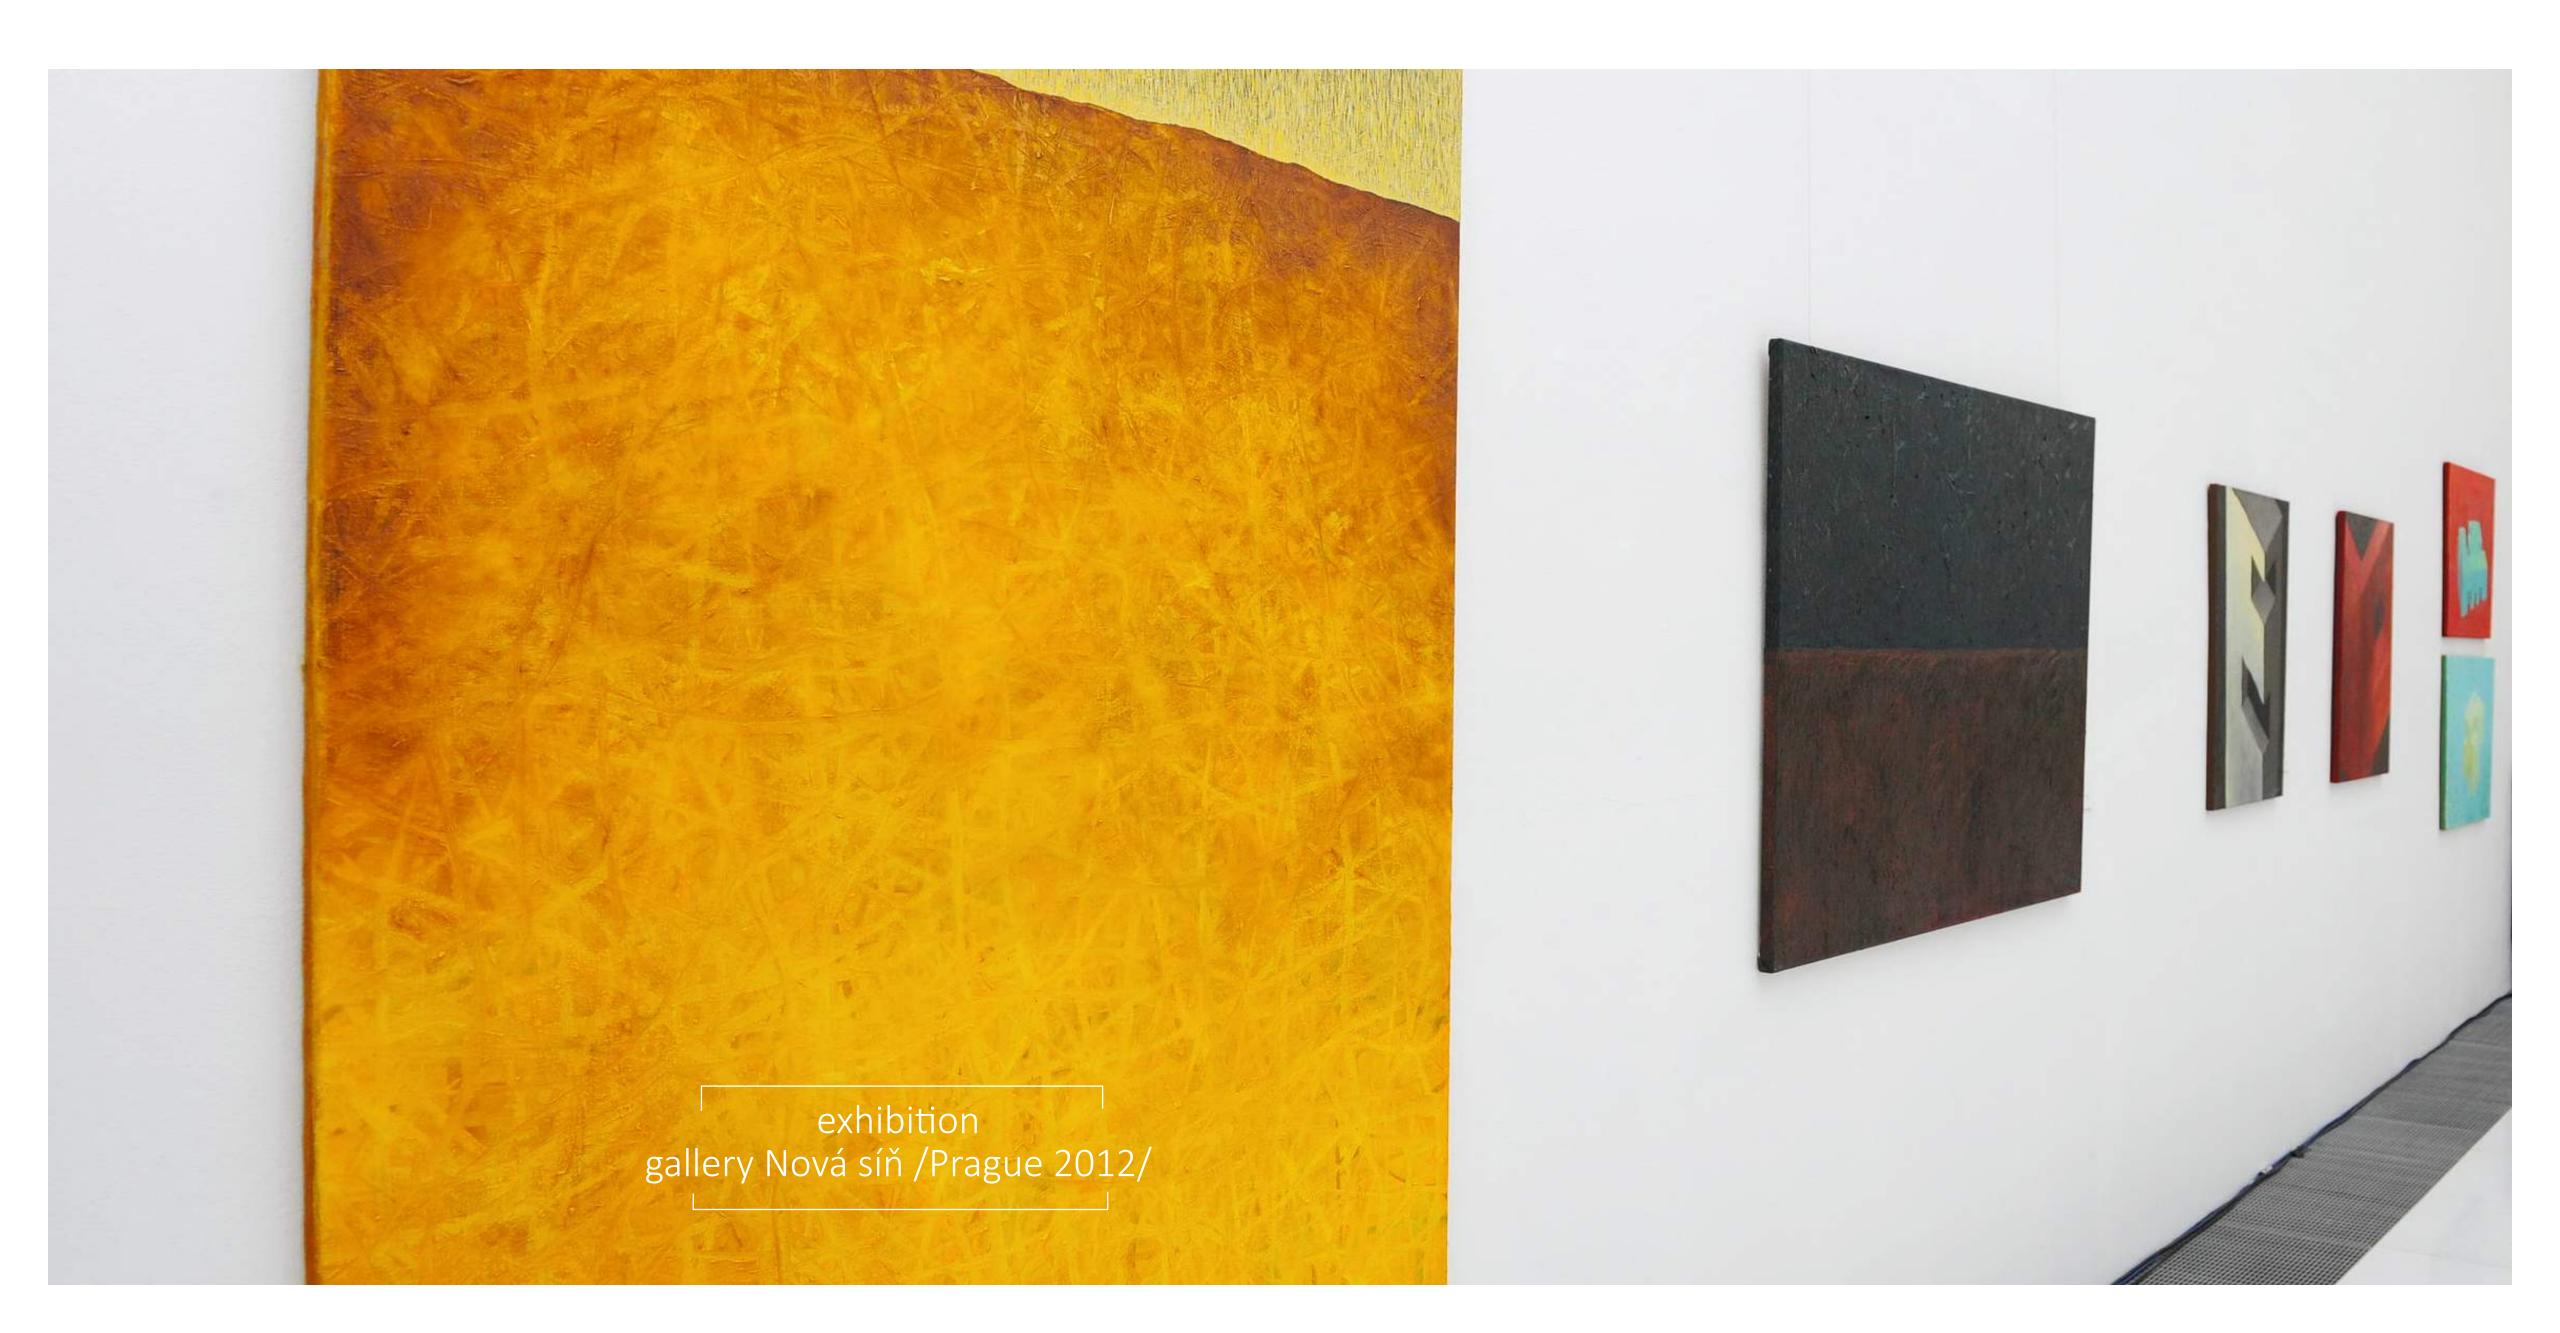

## JAN TICHÝ ARTIST

belongs to the generation which emerged in the 1980s.
Primarily a painter; he also devotes much of his energy to drawing, and occasionally graphic art and pottery or glass art.

Architecture—spring acryl canvas 50x50