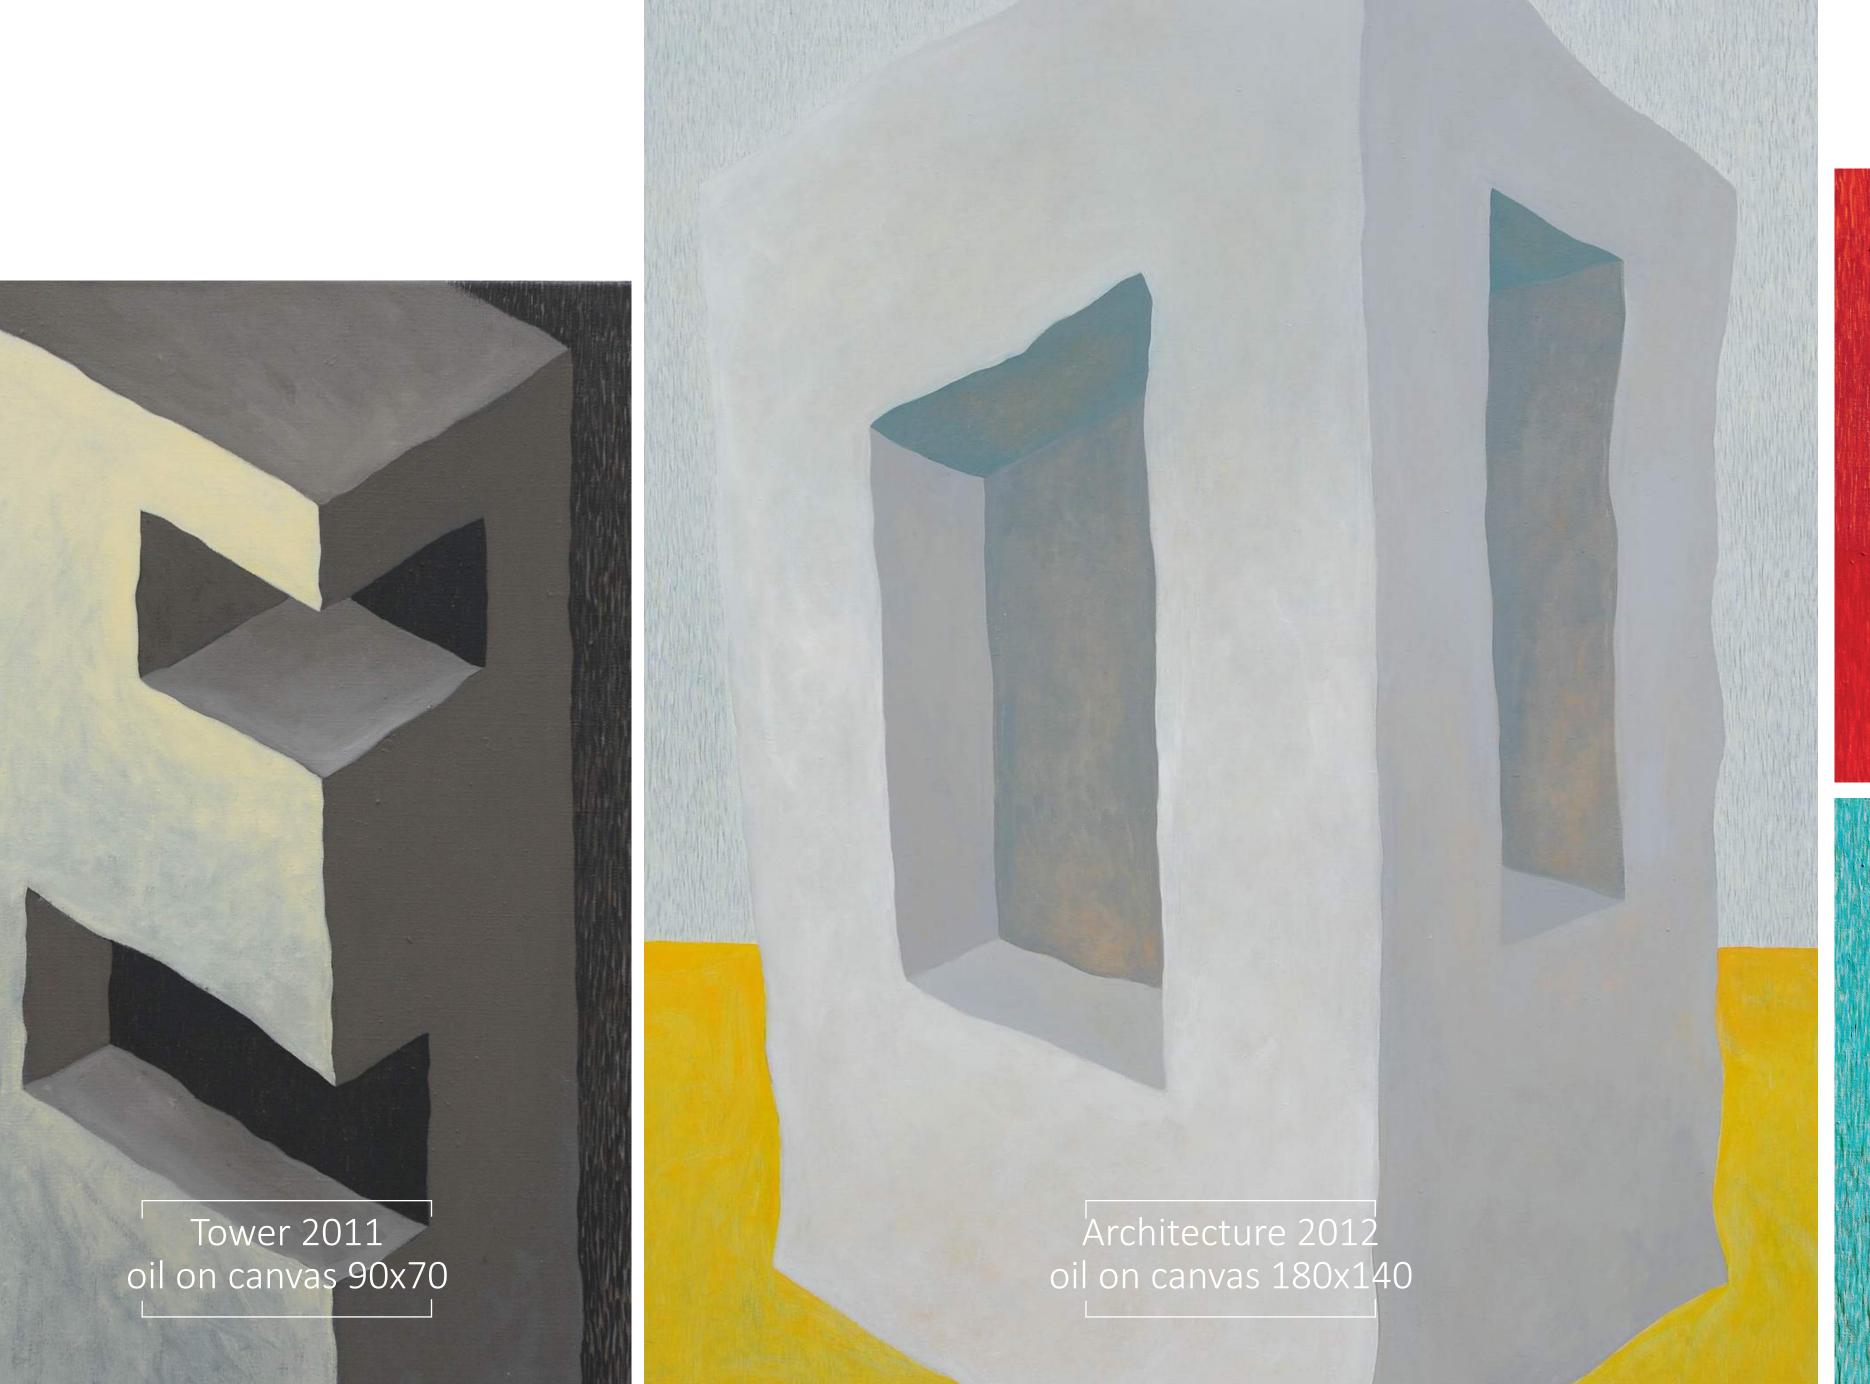

> Way II. acryl on canvas 180x140 exhibition gallery Rytířská /Czech centre Prague/

Grasses 160x145 oil canvas

Grasses /sandblasted Waldsass glass

GLASS ART 22

Architecture 2014 ink wash ink paper 90 x 60 Architecture
2011
oil canvas 110x120

Architecture 2013, sandblasted Waldsass glass

Architecture Tower 2012 oil canvas 180x140 Architecture Tower 2012 sandblasted Waldsass glass

Coordinates search 2013 sandblasted Waldsass glass

Coordinates search 2015 acryl canvas 70x50