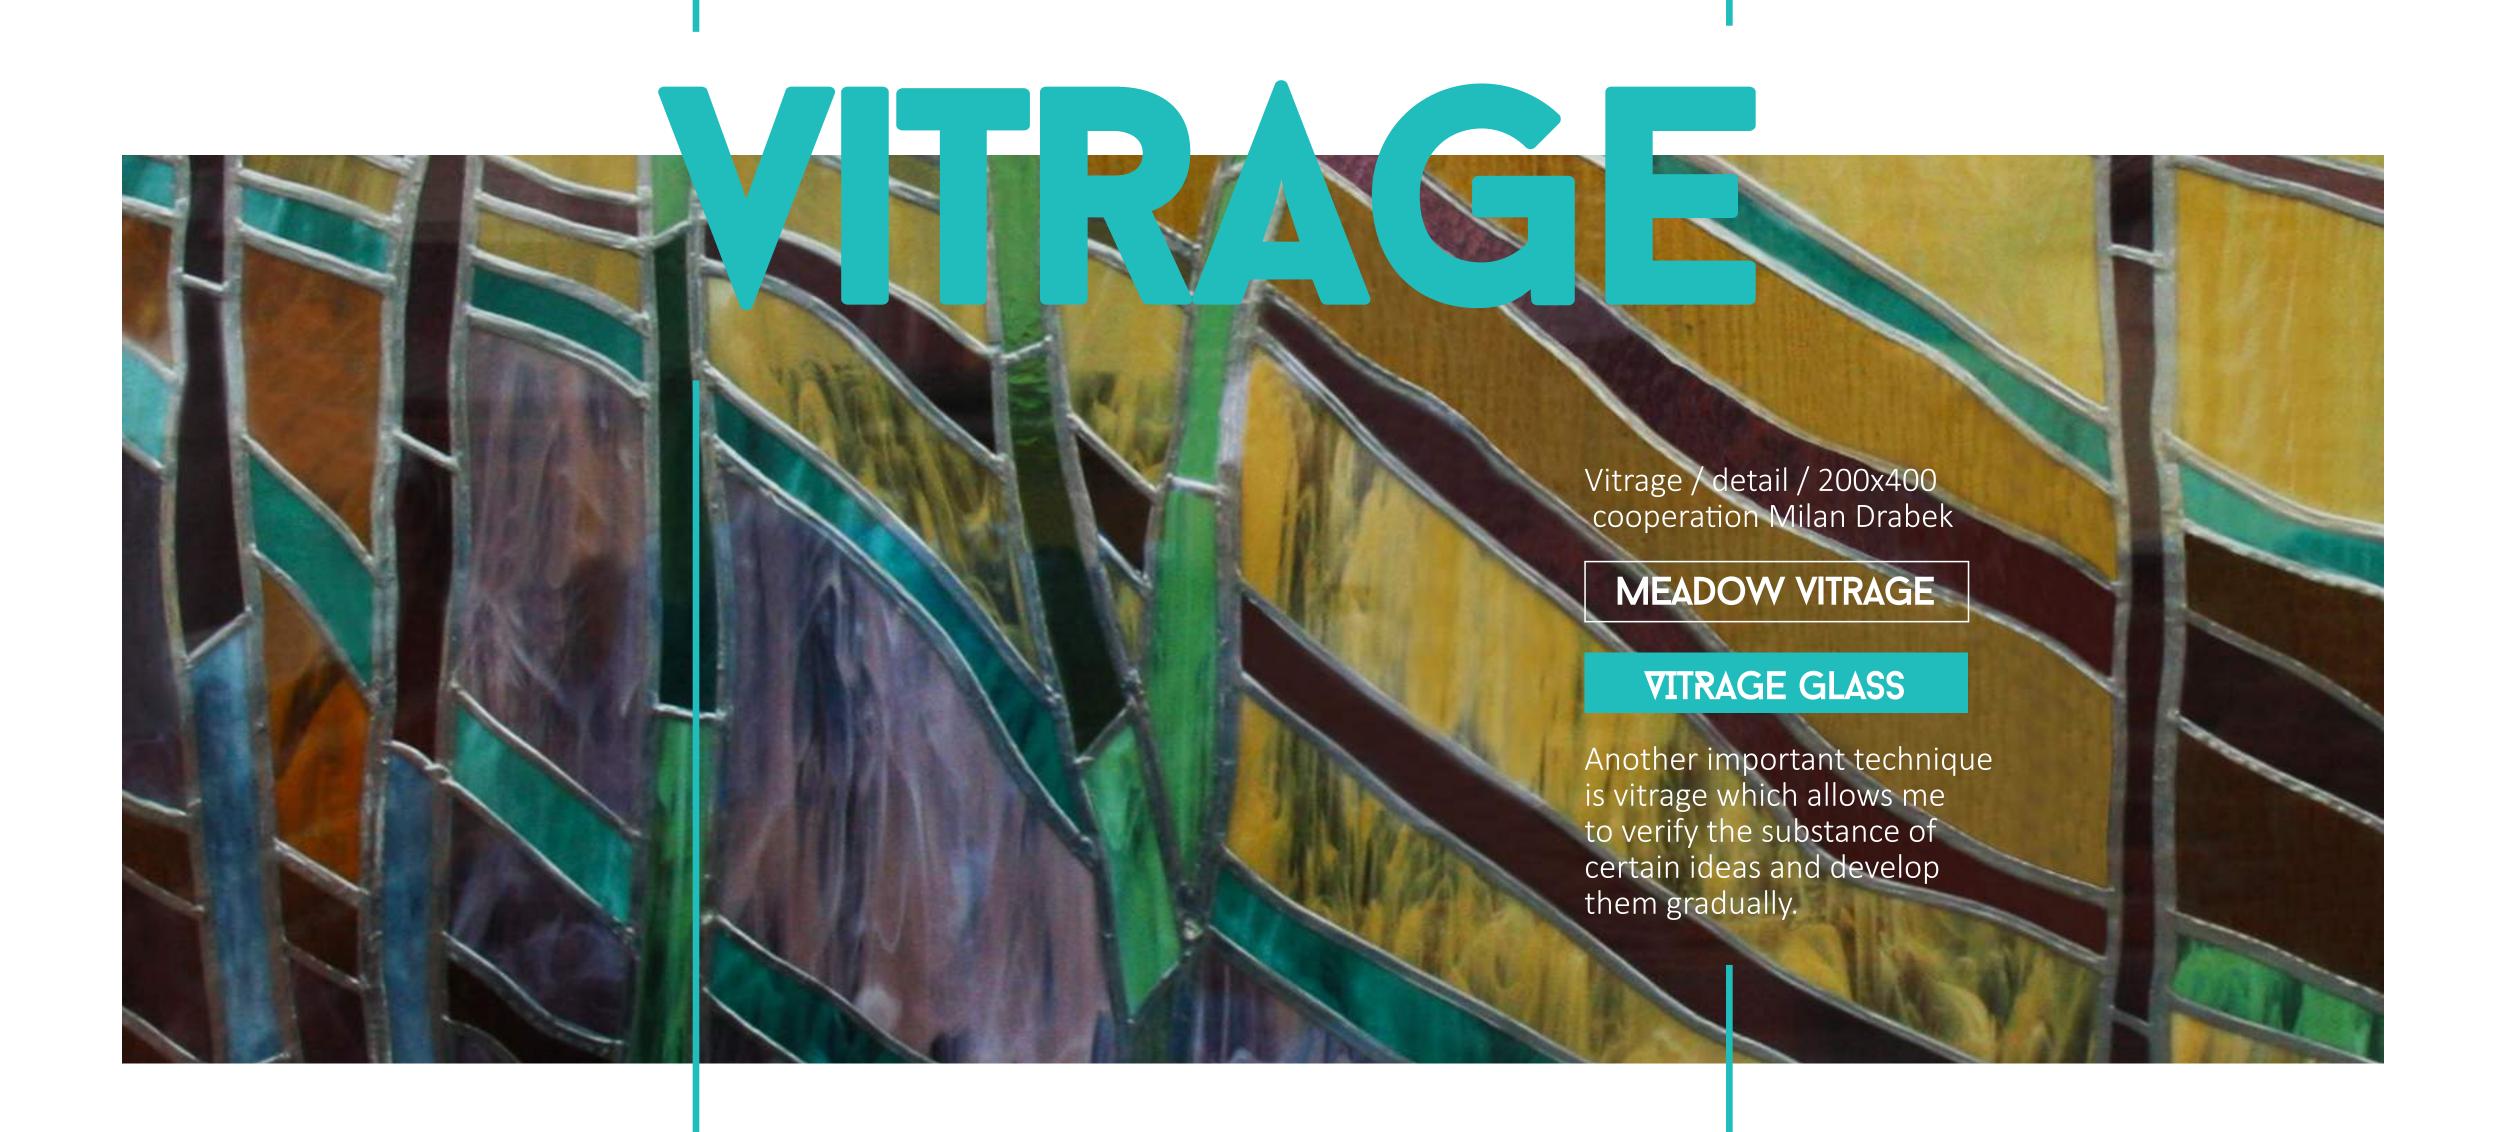

Architecture sketch artwork for realization of ice lenses

Vitrage 200x400 cooperation Milan Drabek

Meadow 115x90 acrylic canvas

templates for implementation stained glass / pencil / pastel / paper

vase / glass / china