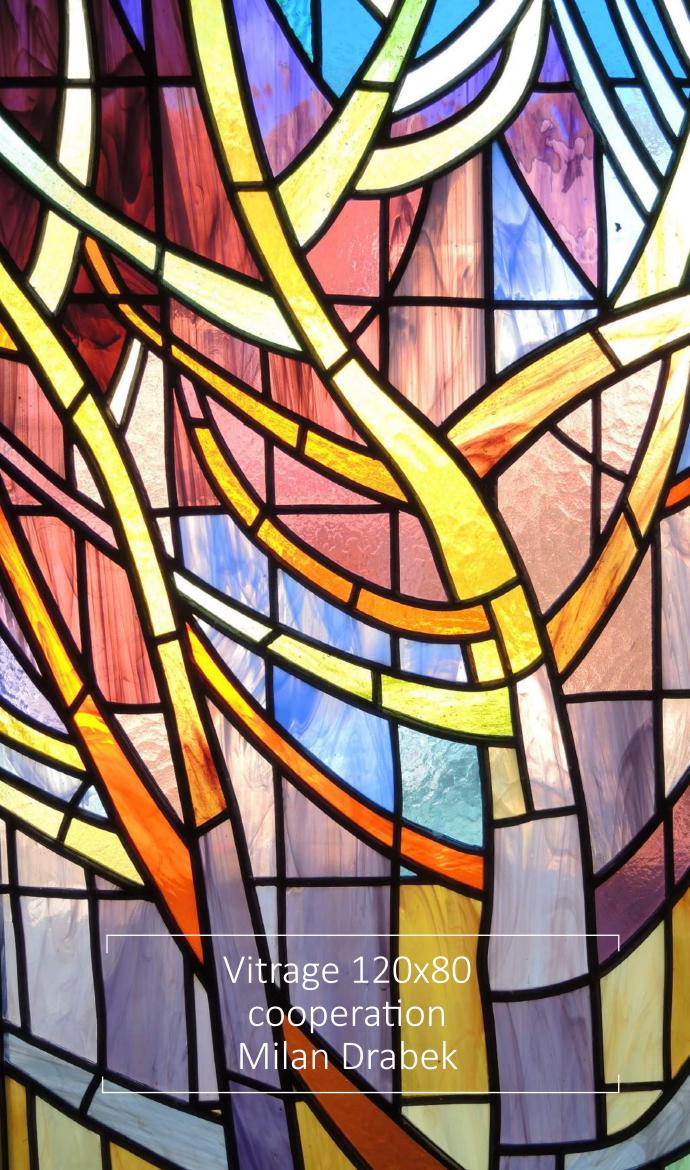

Architecture sketch artwork for realization of ice lenses

Vitrage 200x400 cooperation Milan Drabek

Meadow 115x90 acrylic canvas

templates for implementation stained glass / pencil / pastel / paper

vase / glass / china