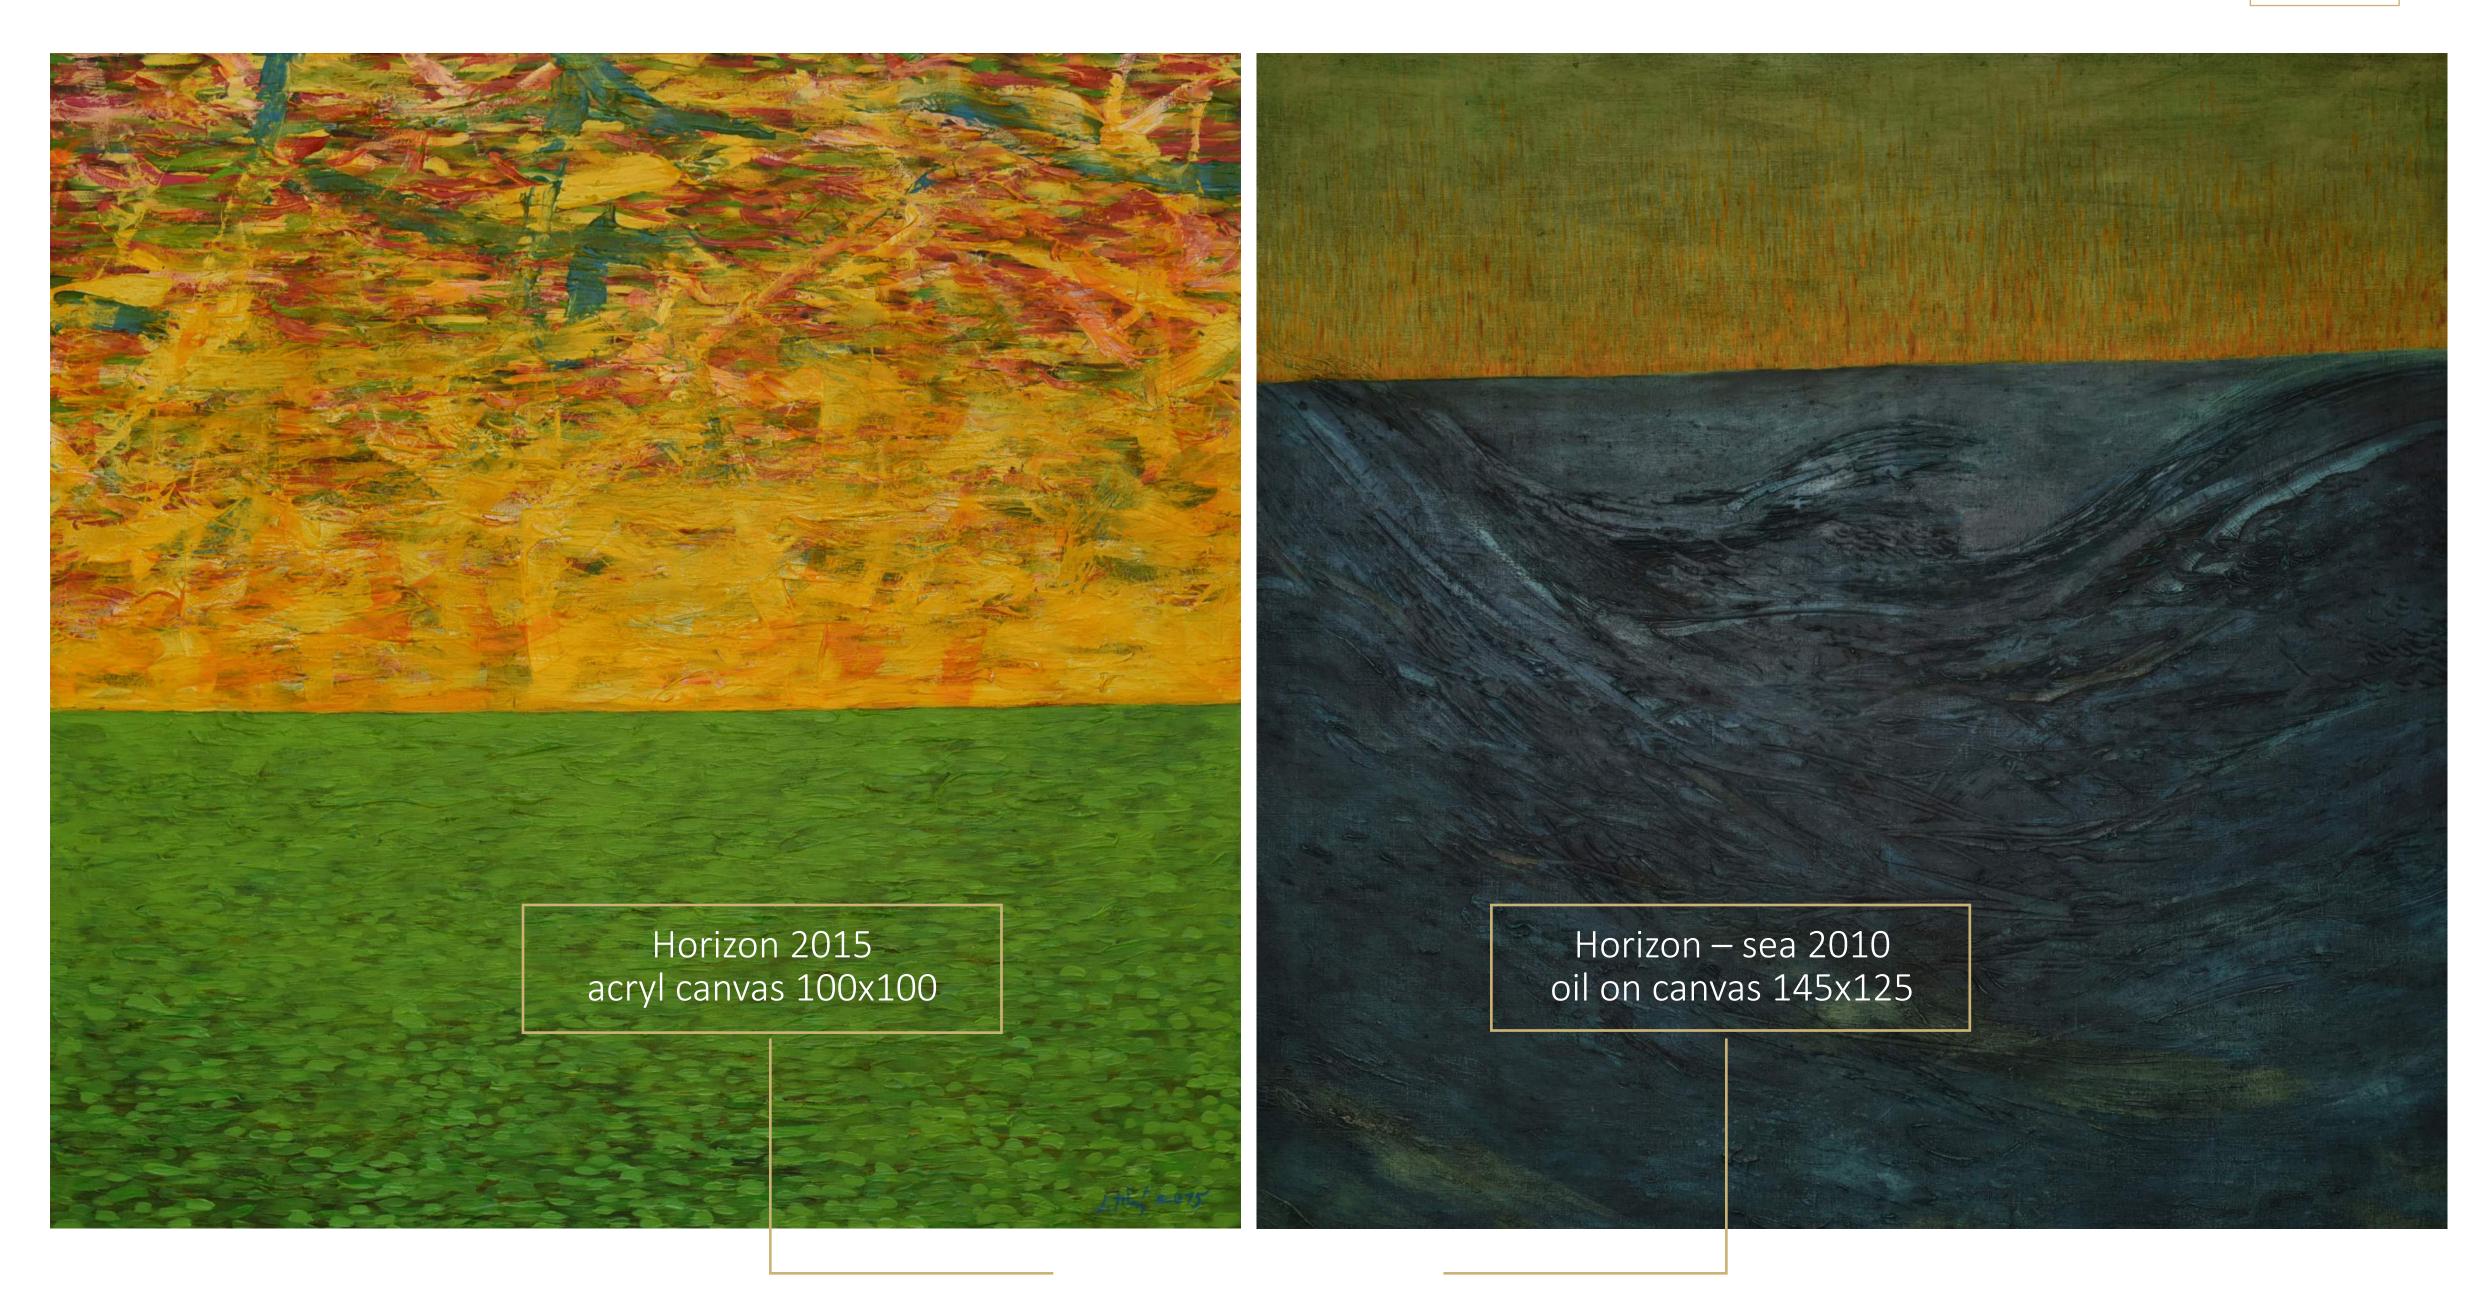

## ABQUT ME PAINTING ART GLASS ART ETCHED GLASS VITRAGE 3D OBJECTS



## AB2UT N

His work has developed in a number of directions. He draws inspiration from the progress of civilization, astral visions, nature, landscape and subaquatic seaworlds.





## JAN TICHÝ ARTIST

belongs to the generation which emerged in the 1980s.
Primarily a painter; he also devotes much of his energy to drawing, and occasionally graphic art and pottery or glass art.





































Architecture—spring acryl canvas 50x50

Architecture—summer acryl canvas 50x50

Architecture—autumn acryl canvas 50x50

Architecture—winter acryl canvas 50x50













Way I. acryl on canvas 180x140 exhibition gallery Rytířská /Czech centre Prague/ /2015/

> Way II. acryl on canvas 180x140 exhibition gallery Rytířská /Czech centre Prague/













Grasses 160x145 oil canvas

Grasses /sandblasted Waldsass glass



GLASS ART 22

Architecture 2014 ink wash ink paper 90 x 60 Architecture
2011
oil canvas 110x120

Architecture 2013, sandblasted Waldsass glass







Architecture Tower 2012 oil canvas 180x140 Architecture Tower 2012 sandblasted Waldsass glass









Coordinates search 2013 sandblasted Waldsass glass

Coordinates search 2015 acryl canvas 70x50

Coor