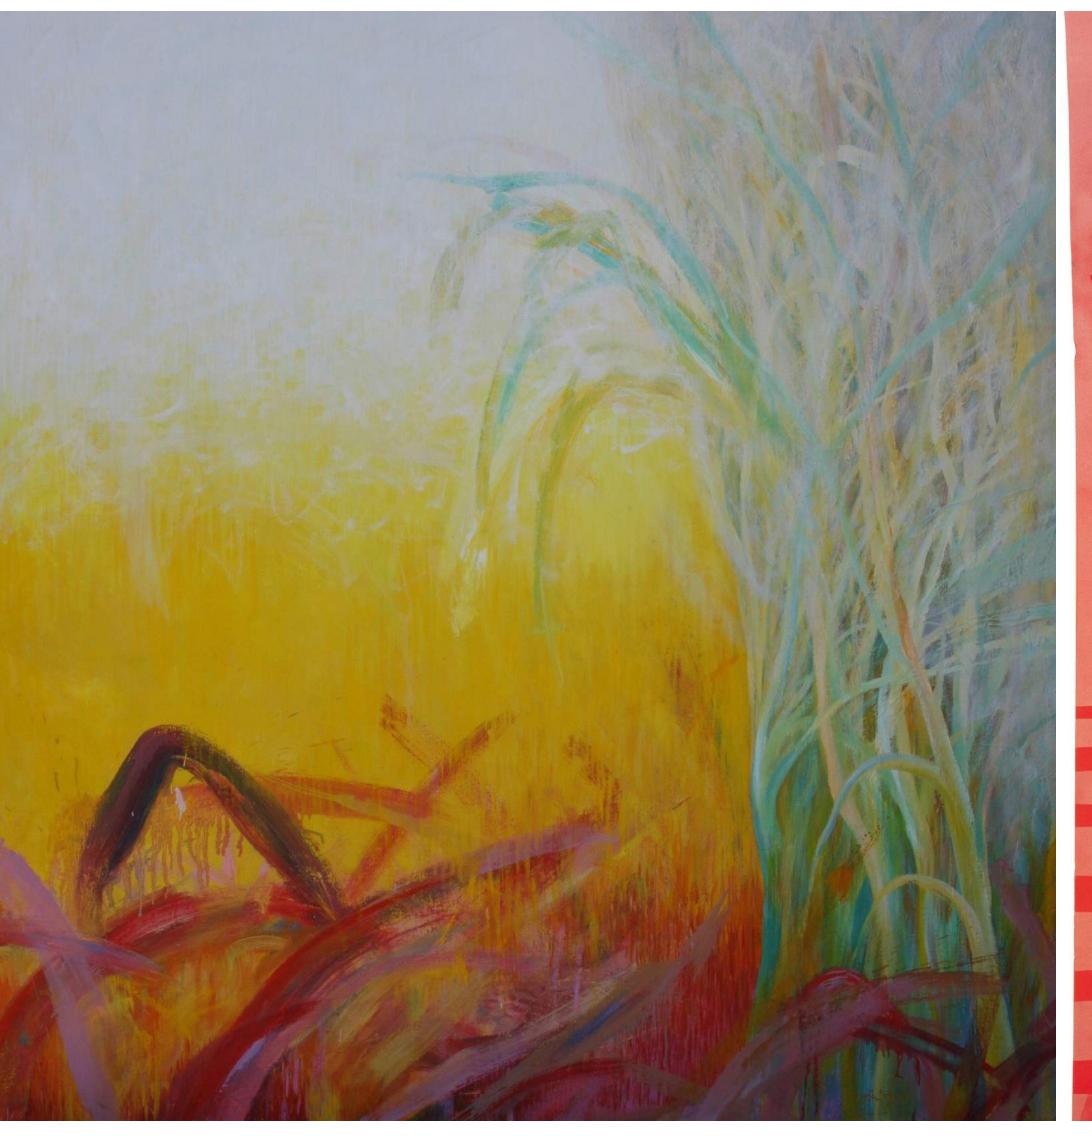

> Way II. acryl on canvas 180x140 exhibition gallery Rytířská /Czech centre Prague/

Grasses 160x145 oil canvas

Grasses /sandblasted Waldsass glass

GLASS ART 22

Architecture 2014 ink wash ink paper 90 x 60 Architecture
2011
oil canvas 110x120