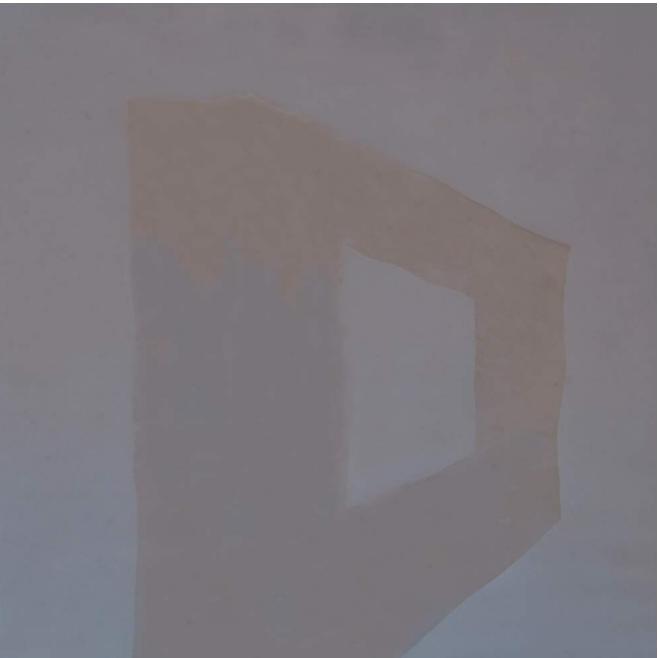

> Way II. acryl on canvas 180x140 exhibition gallery Rytířská /Czech centre Prague/

Grasses 160x145 oil canvas

Grasses /sandblasted Waldsass glass

GLASS ART 22

Architecture 2014 ink wash ink paper 90 x 60 Architecture
2011
oil canvas 110x120

Architecture 2013, sandblasted Waldsass glass

Architecture Tower 2012 oil canvas 180x140 Architecture Tower 2012 sandblasted Waldsass glass

Coordinates search 2013 sandblasted Waldsass glass

Coordinates search 2015 acryl canvas 70x50