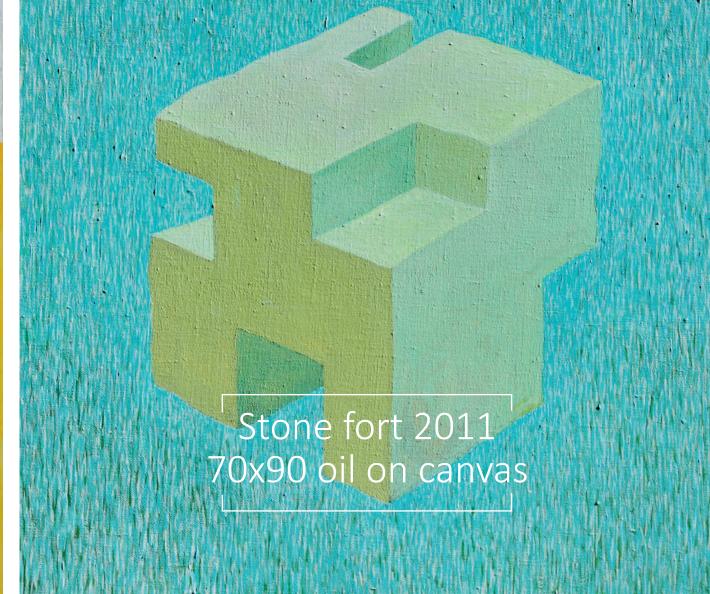

Architecture 2013, sandblasted Waldsass glass

Architecture Tower 2012 oil canvas 180x140 Architecture Tower 2012 sandblasted Waldsass glass

Coordinates search 2013 sandblasted Waldsass glass

Coordinates search 2015 acryl canvas 70x50