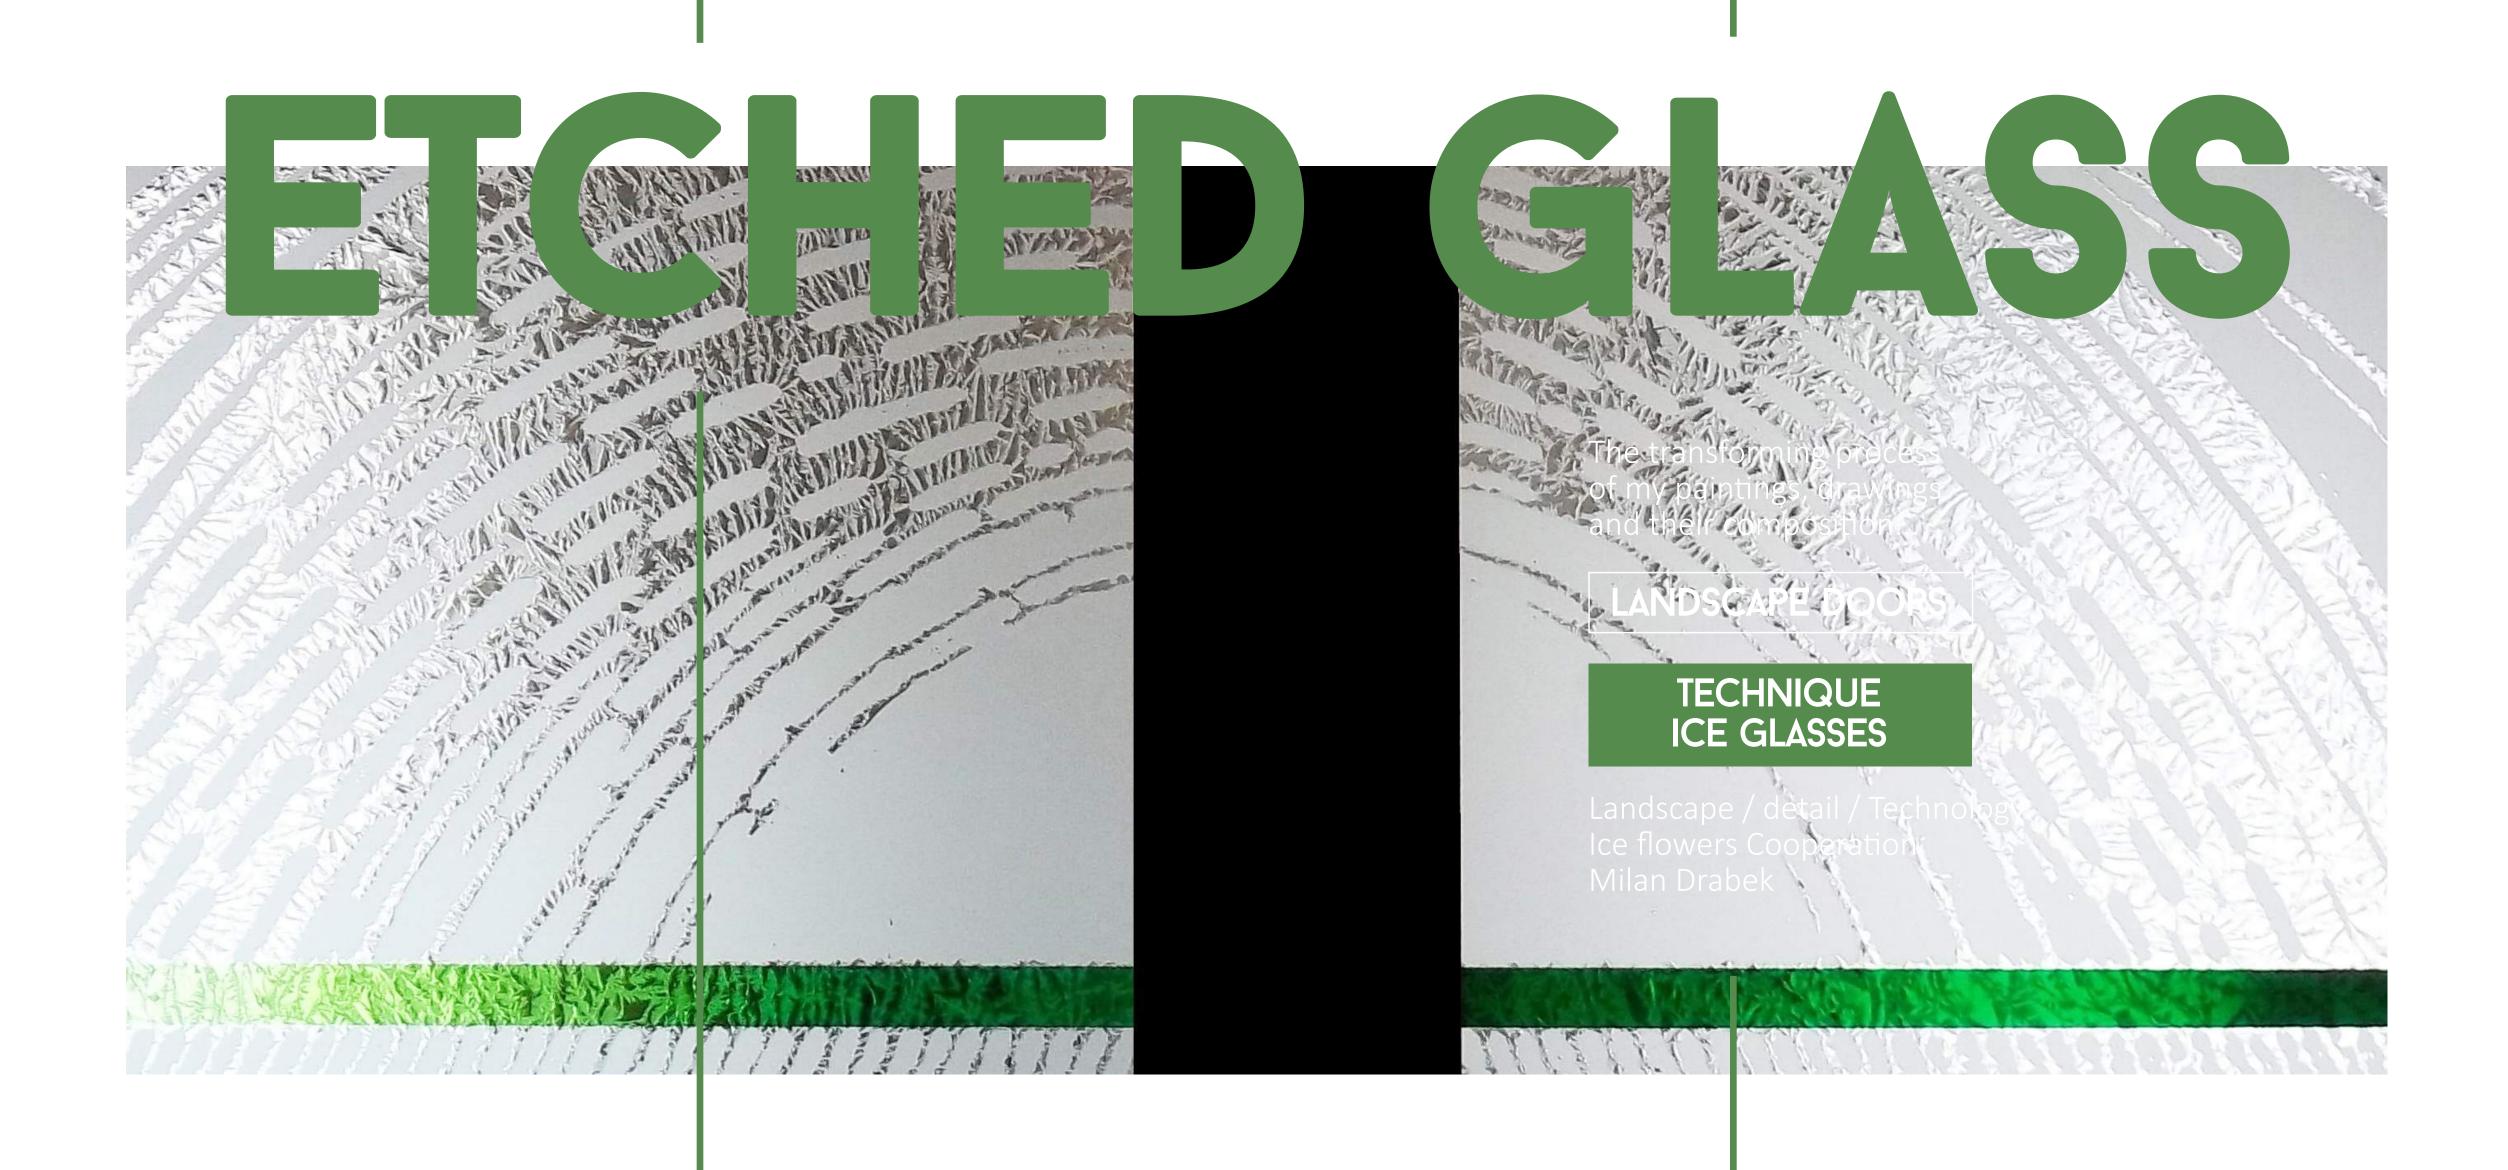

Architecture 2013 sandblasted glass

Drawing / pencil paper / template for a glass of iced

Sulkava 2014 35x35 acrylic harboard

Landscape doors Technology icy glass 120x80

Architecture acrylic canvas 60 x 60

Architecture sketch artwork for realization of ice lenses

Vitrage 200x400 cooperation Milan Drabek

Meadow 115x90 acrylic canvas

templates for implementation stained glass / pencil / pastel / paper

vase / glass / china