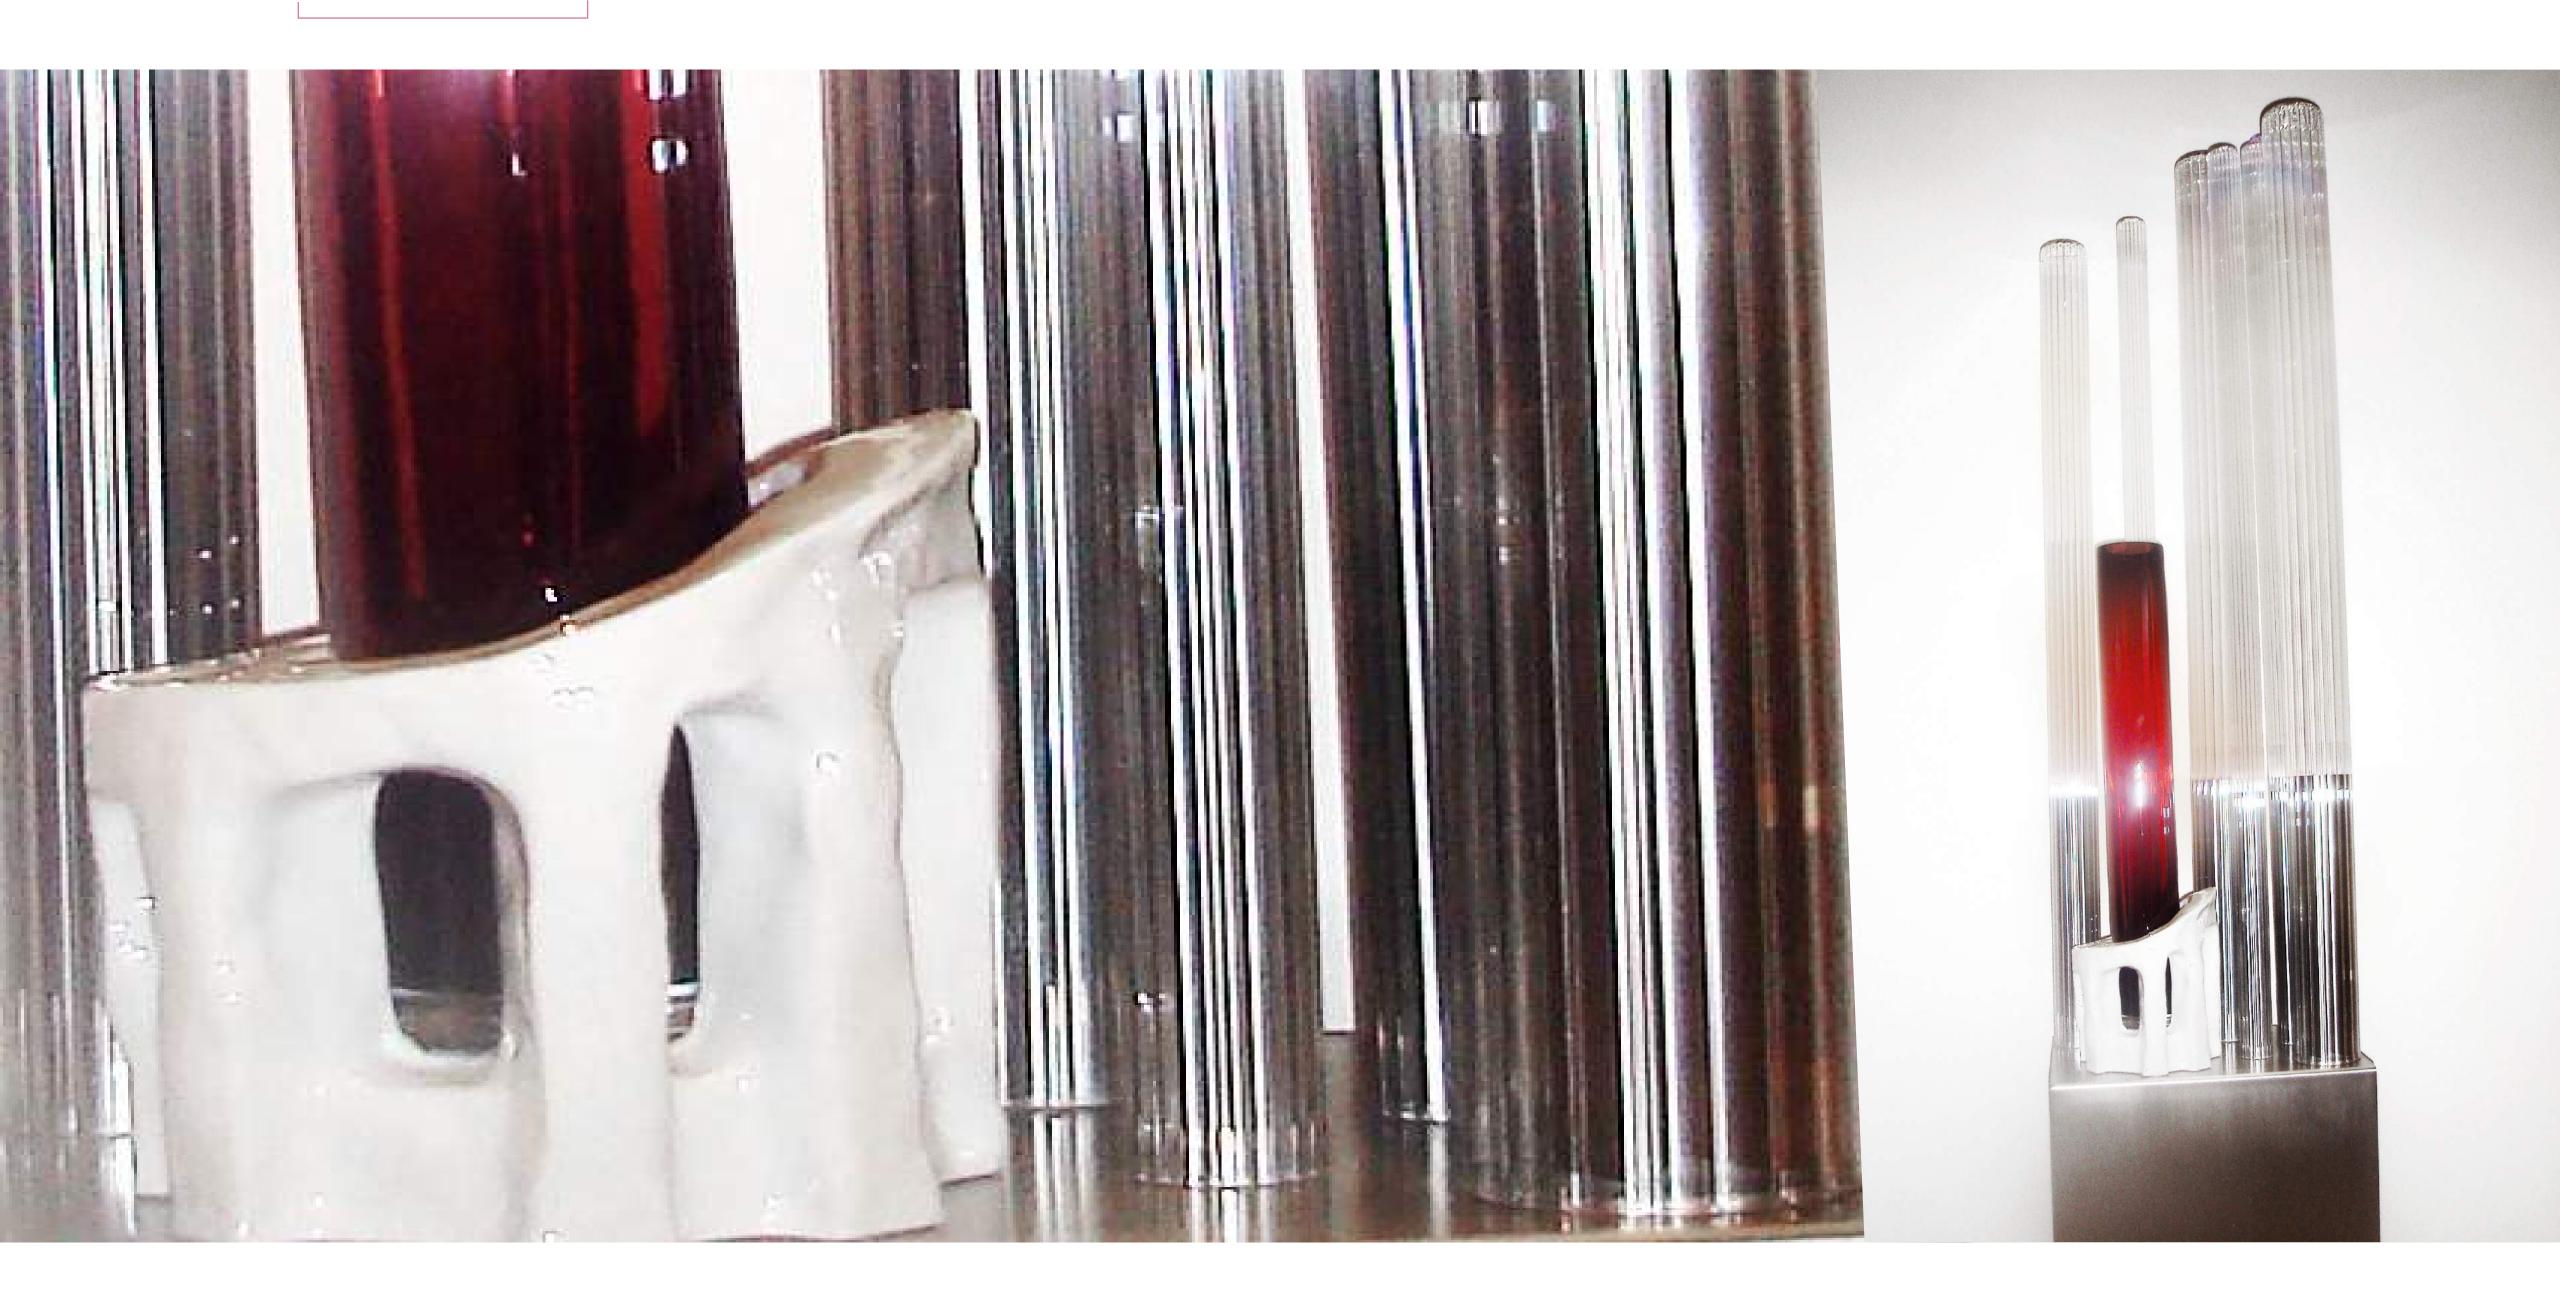

Architecture sketch artwork for realization of ice lenses

Vitrage 200x400 cooperation Milan Drabek

Meadow 115x90 acrylic canvas

templates for implementation stained glass / pencil / pastel / paper

vase / glass / china

Czech Centre Prague

vase / glass / china

vase / glass / china

vase / sandblasted glass