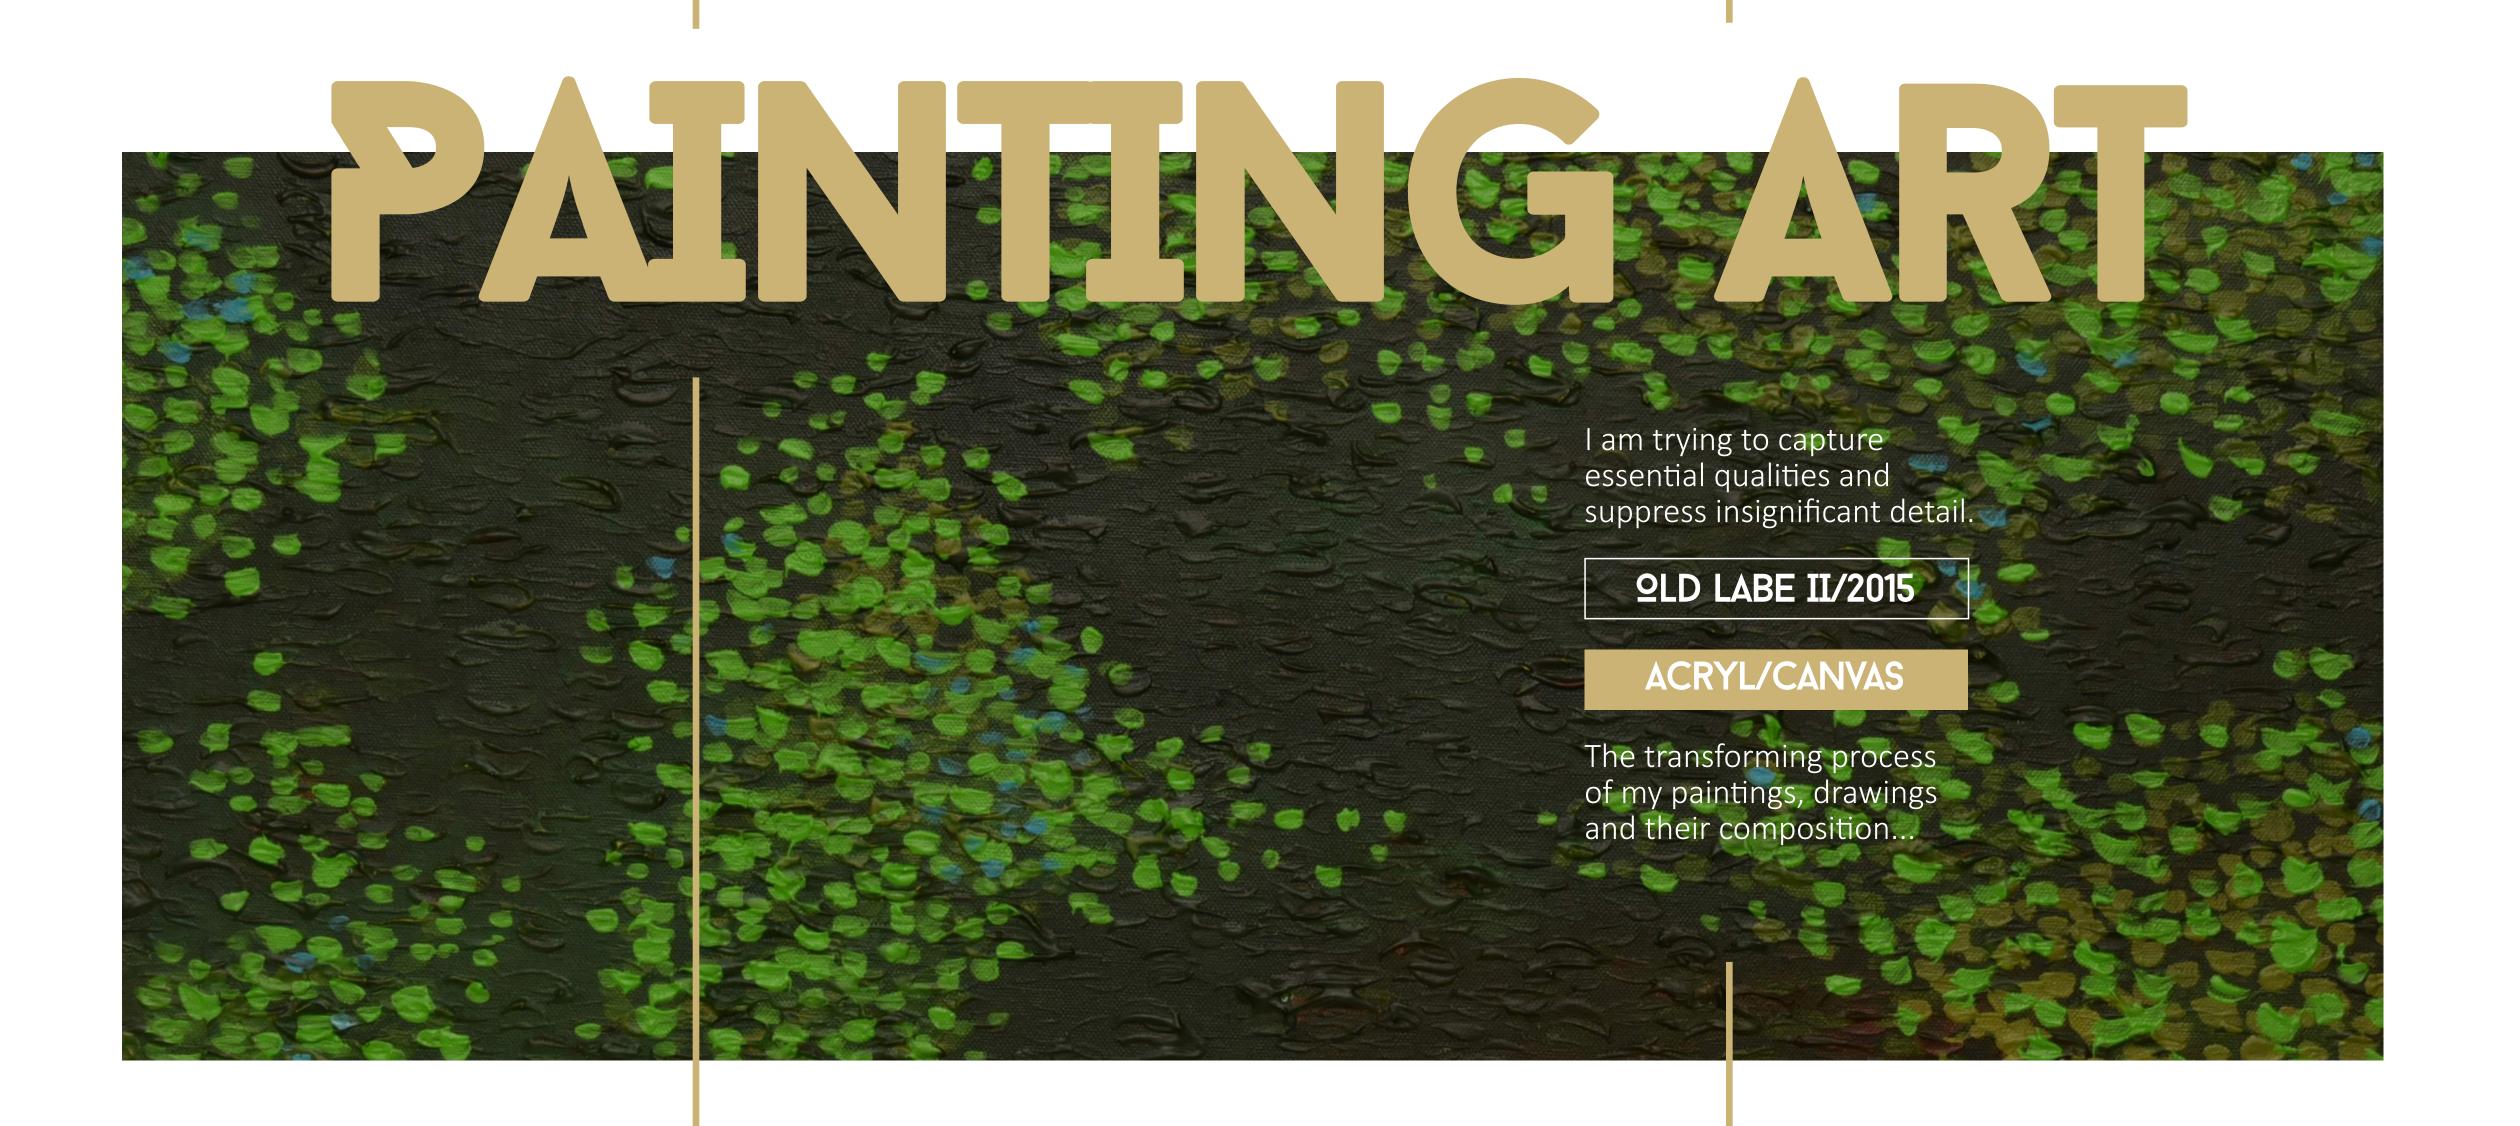

## JAN TICHÝ ARTIST

belongs to the generation which emerged in the 1980s.
Primarily a painter; he also devotes much of his energy to drawing, and occasionally graphic art and pottery or glass art.

Architecture—spring acryl canvas 50x50