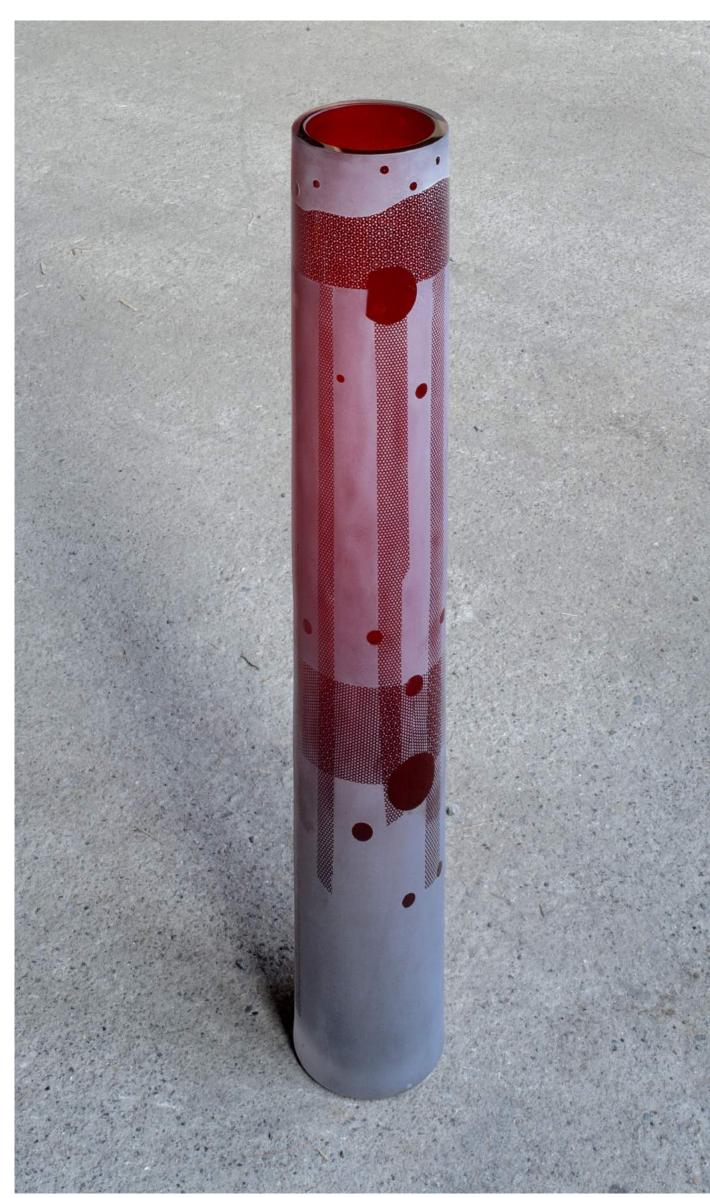

Czech Centre Prague

vase / glass / china

vase / glass / china

vase / sandblasted glass