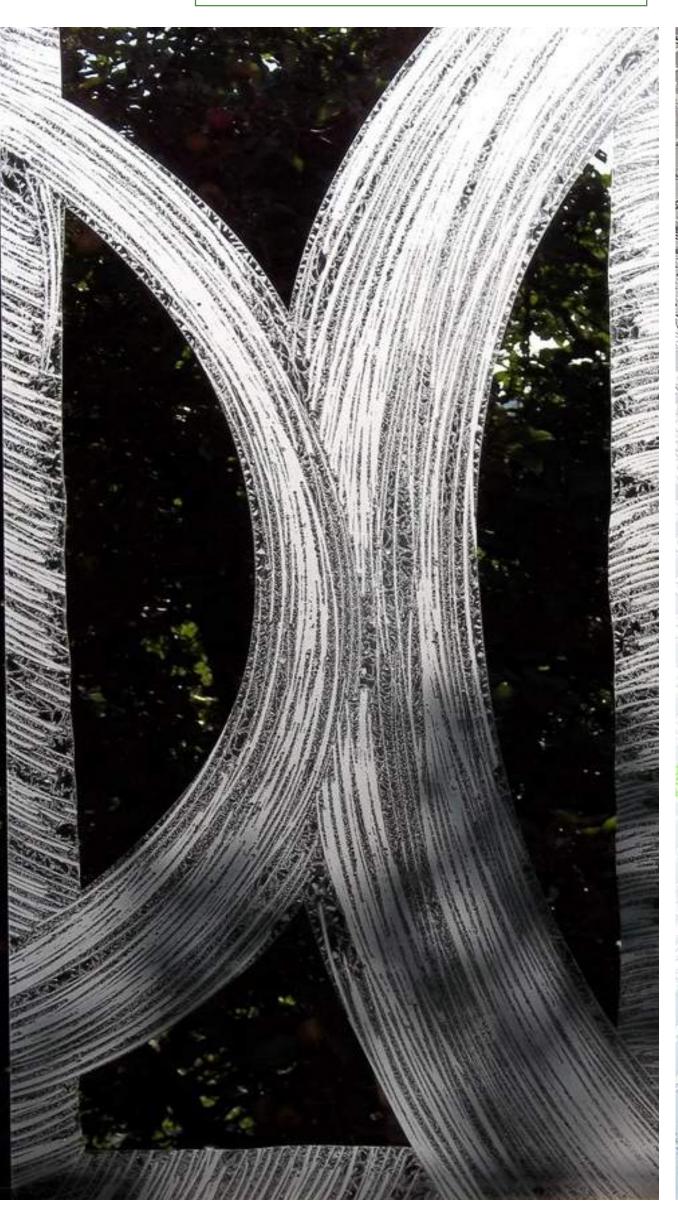

Architecture 2013 sandblasted glass

Drawing / pencil paper / template for a glass of iced

Sulkava 2014 35x35 acrylic harboard

Landscape doors Technology icy glass 120x80

Architecture acrylic canvas 60 x 60

Architecture sketch artwork for realization of ice lenses

Vitrage 200x400 cooperation Milan Drabek

Meadow 115x90 acrylic canvas

templates for implementation stained glass / pencil / pastel / paper

vase / glass / china