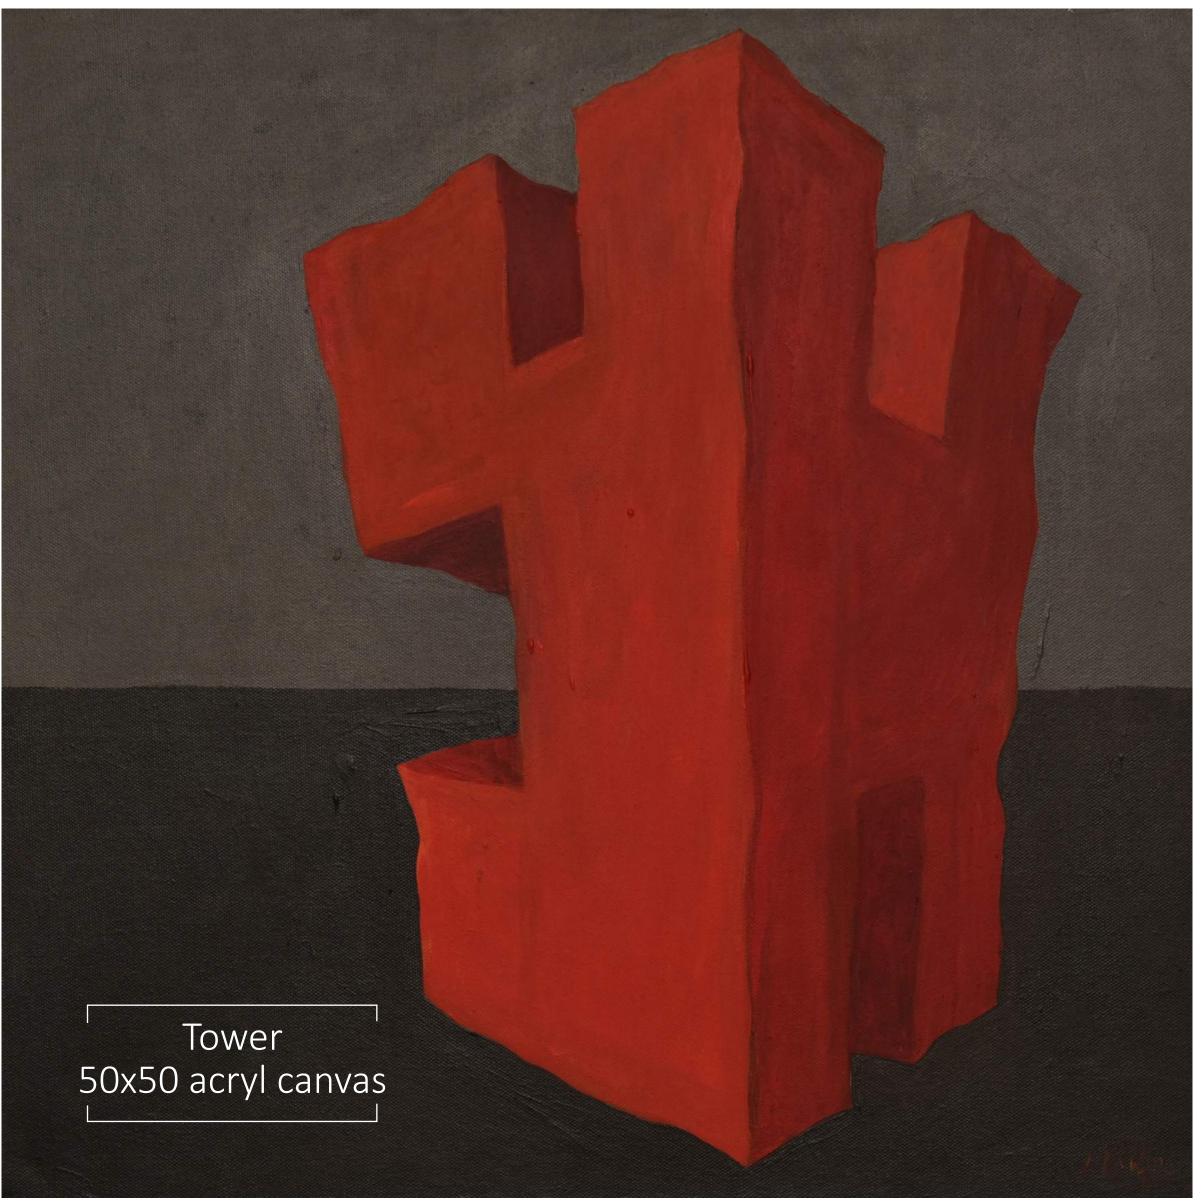

Architecture 2013, sandblasted Waldsass glass

Architecture Tower 2012 oil canvas 180x140 Architecture Tower 2012 sandblasted Waldsass glass

Coordinates search 2013 sandblasted Waldsass glass

Coordinates search 2015 acryl canvas 70x50