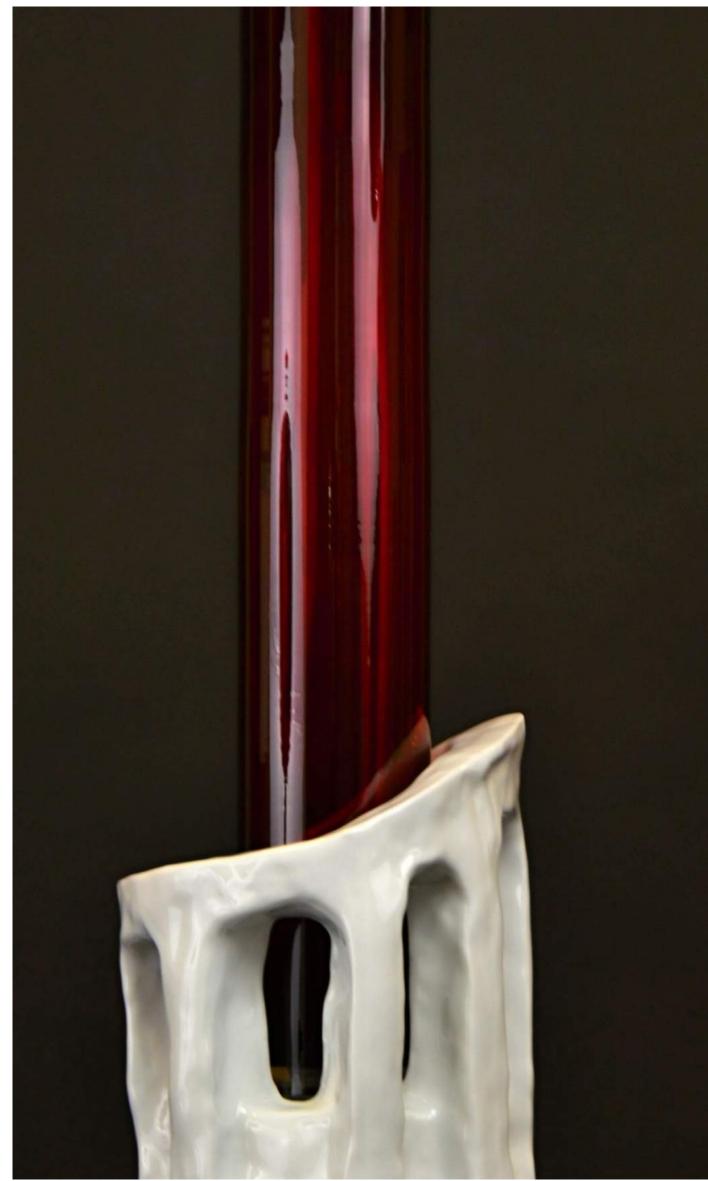

Czech Centre Prague

vase / glass / china

vase / glass / china

vase / sandblasted glass