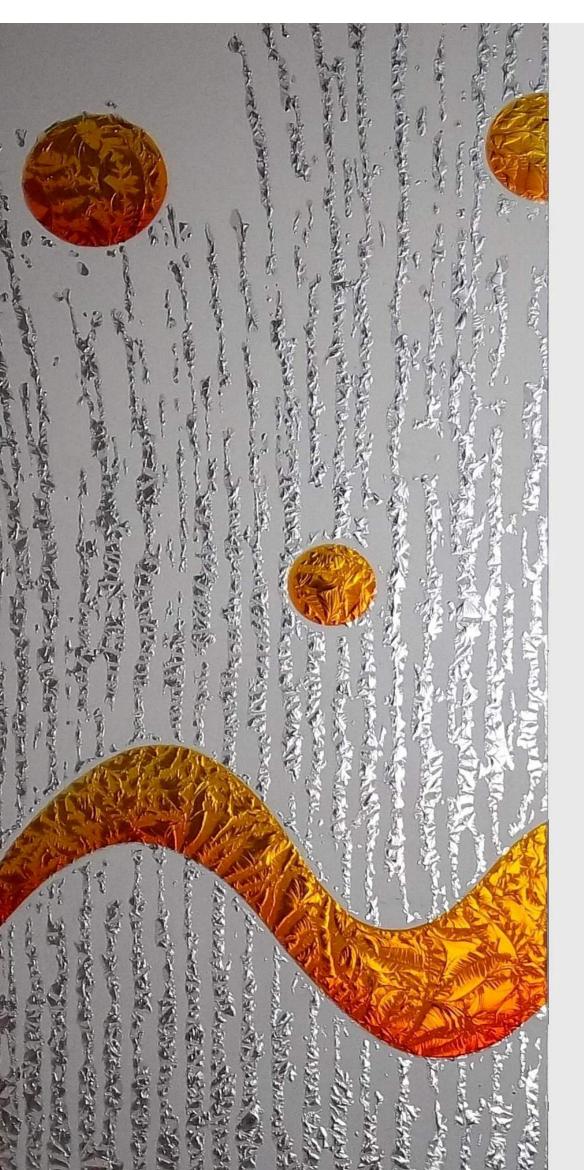

Architecture 2013 sandblasted glass

Drawing / pencil paper / template for a glass of iced

Sulkava 2014 35x35 acrylic harboard

Landscape doors Technology icy glass 120x80

Architecture acrylic canvas 60 x 60

Architecture sketch artwork for realization of ice lenses

Vitrage 200x400 cooperation Milan Drabek

Meadow 115x90 acrylic canvas

templates for implementation stained glass / pencil / pastel / paper

vase / glass / china