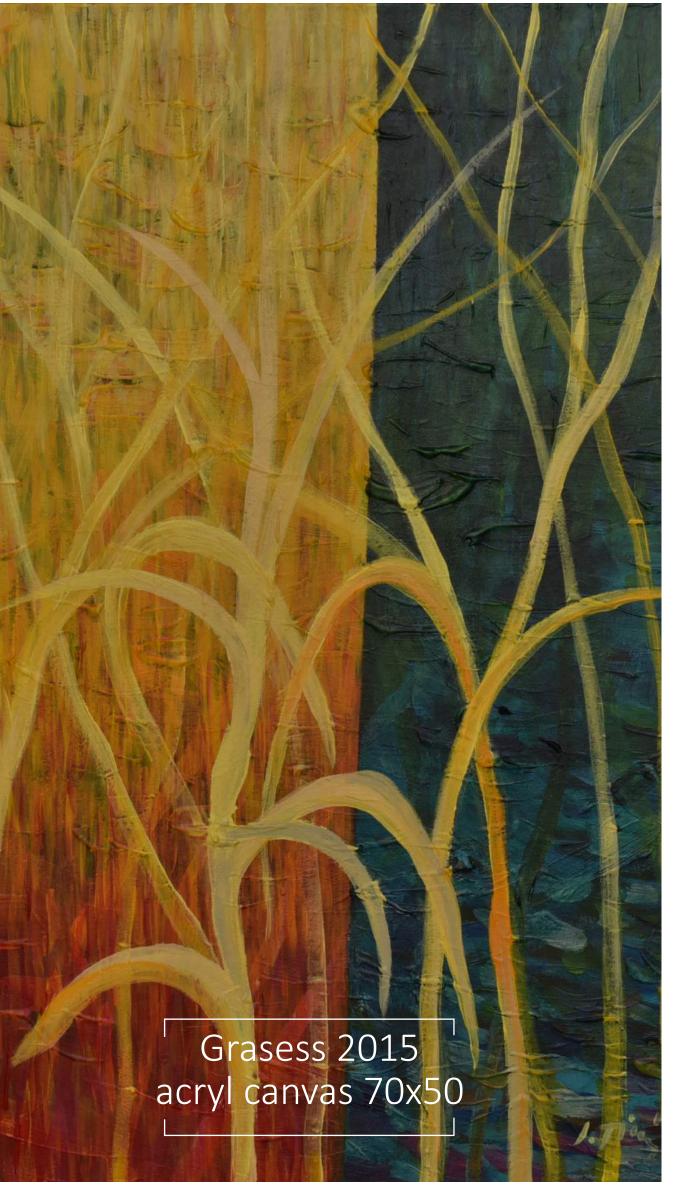

Architecture 2013, sandblasted Waldsass glass

Architecture Tower 2012 oil canvas 180x140 Architecture Tower 2012 sandblasted Waldsass glass

Coordinates search 2013 sandblasted Waldsass glass

Coordinates search 2015 acryl canvas 70x50

Coordinates search 2013 sandblasted Waldsass glass

GLASS ART 25

On the banks of the river Rhine 2015 oil on canvas 70x50

Coordinates search 2014 sandblasted glass

Playhouse 2013 sandblasted glass

Architecture 2013 sandblasted glass