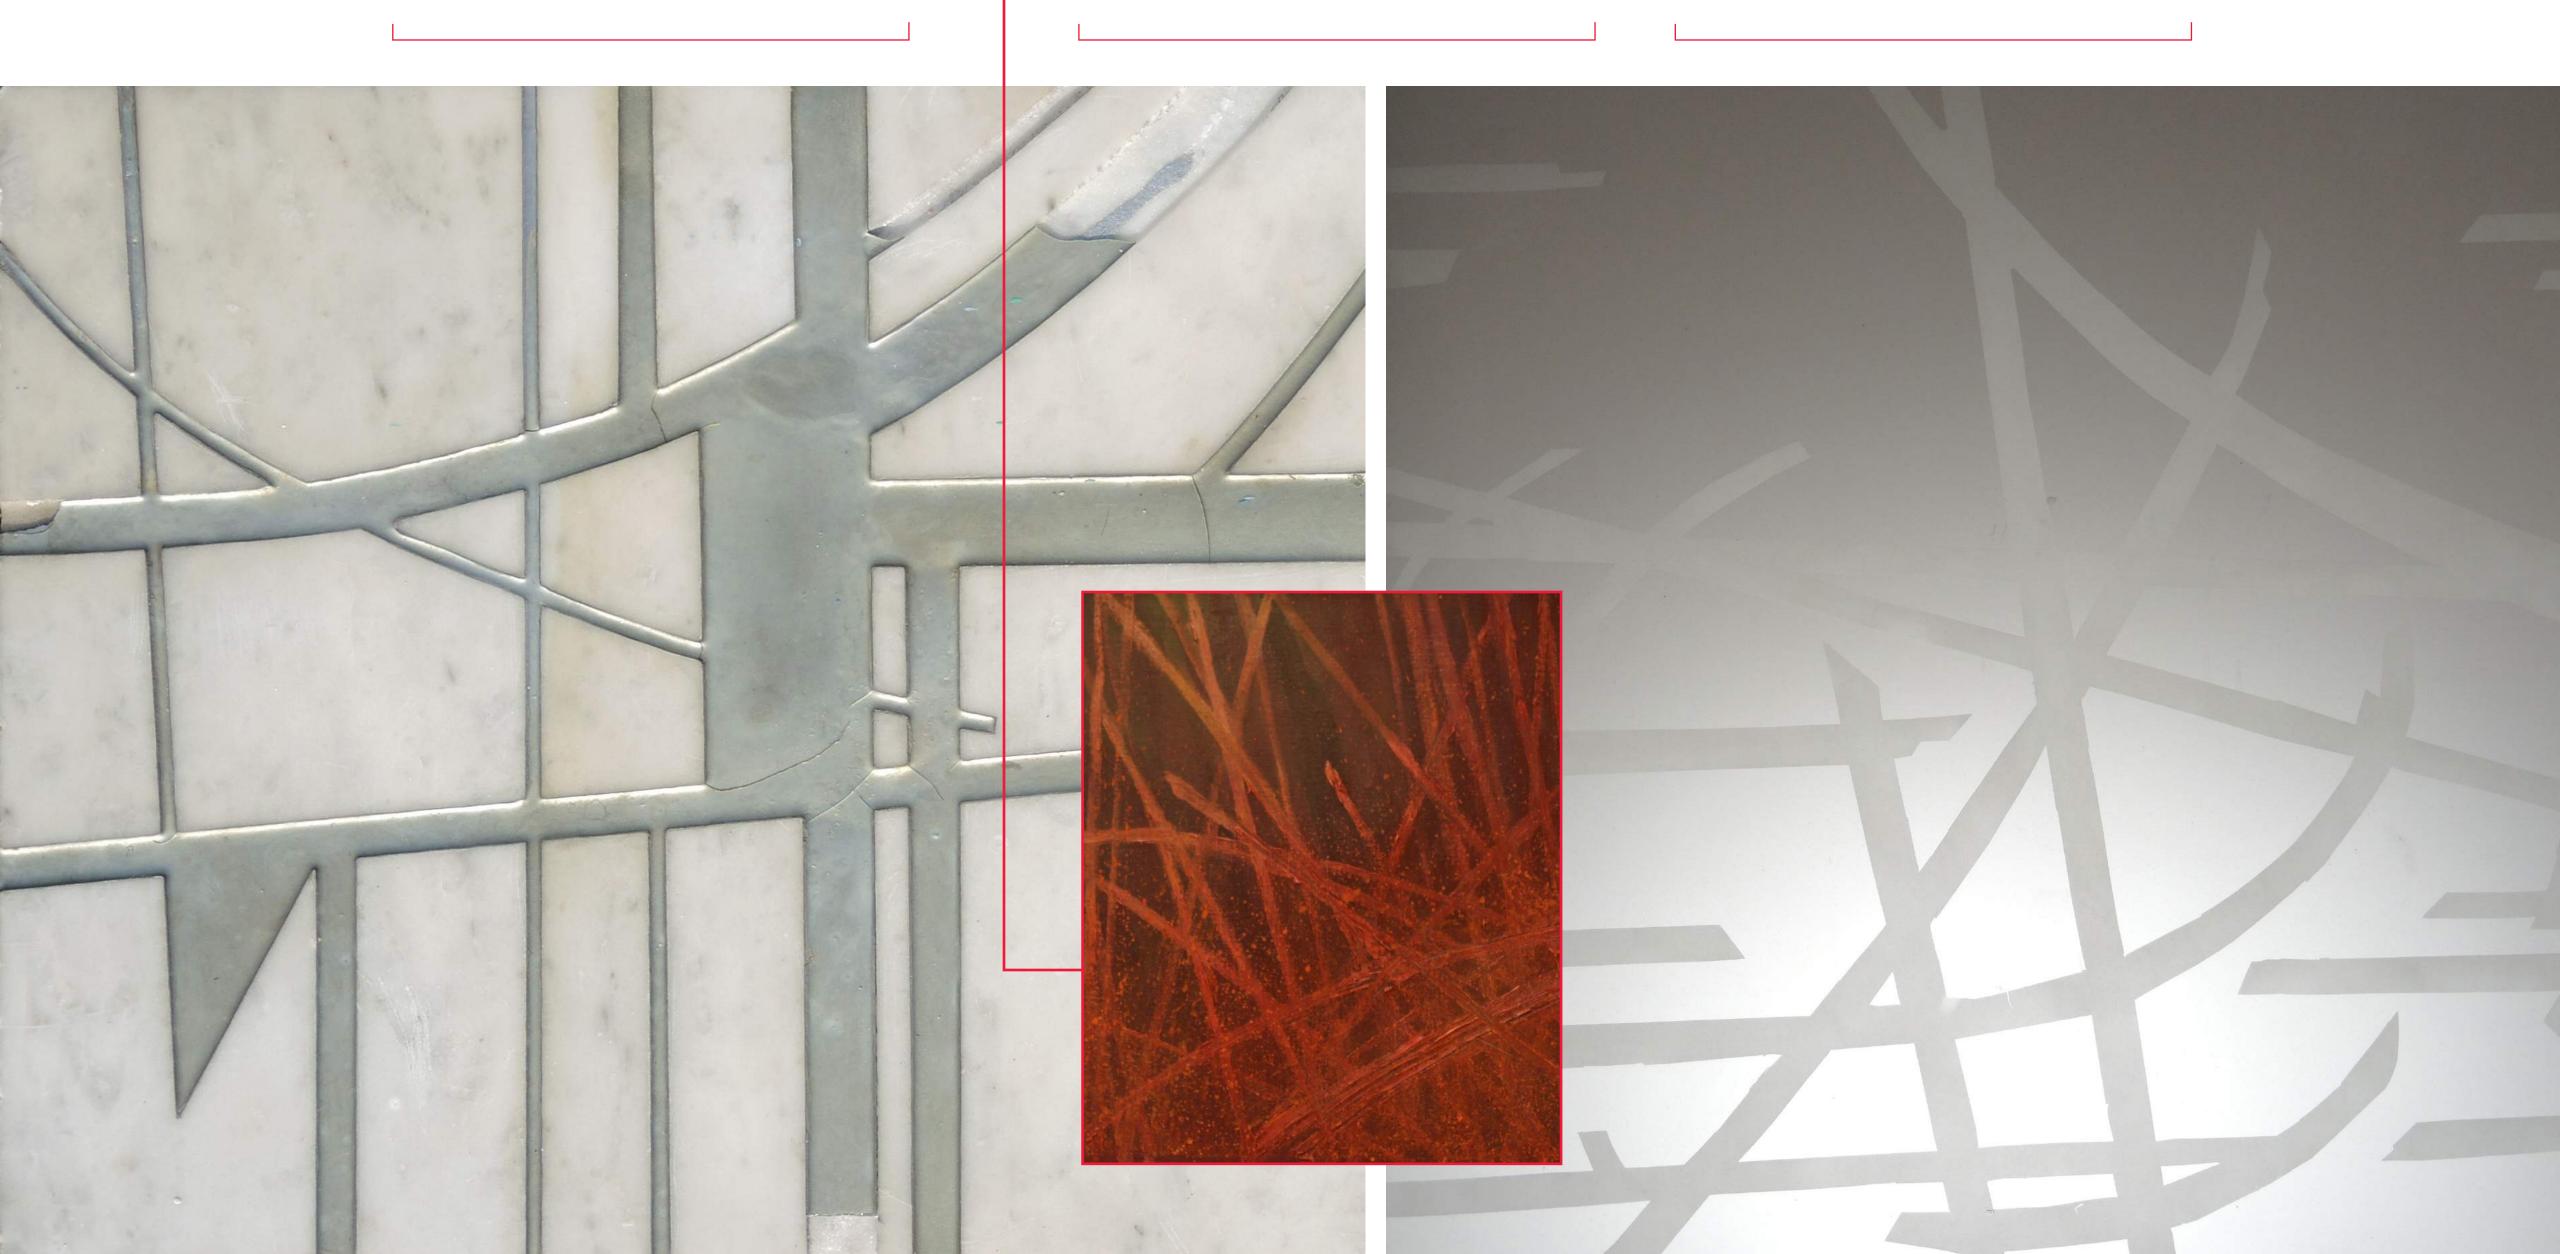

> Way II. acryl on canvas 180x140 exhibition gallery Rytířská /Czech centre Prague/

Grasses 160x145 oil canvas

Grasses /sandblasted Waldsass glass

GLASS ART 22

Architecture 2014 ink wash ink paper 90 x 60 Architecture
2011
oil canvas 110x120

Architecture 2013, sandblasted Waldsass glass

Architecture Tower 2012 oil canvas 180x140 Architecture Tower 2012 sandblasted Waldsass glass

Coordinates search 2013 sandblasted Waldsass glass

Coordinates search 2015 acryl canvas 70x50