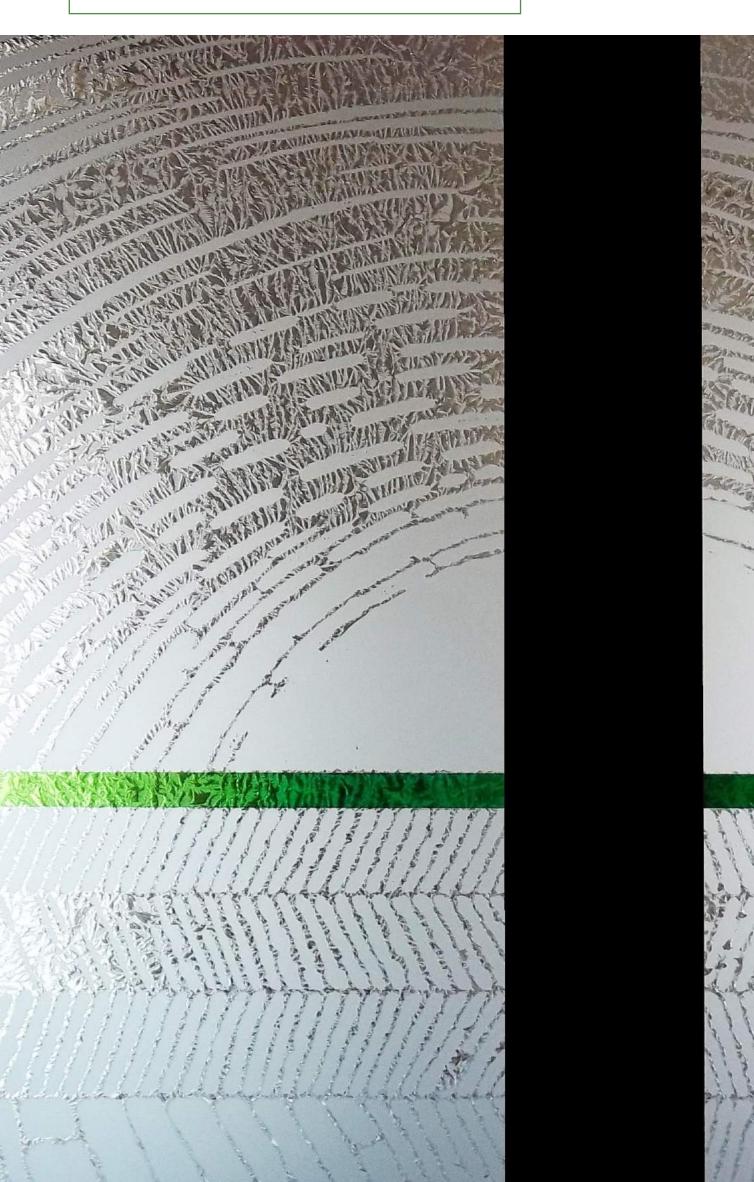

Coordinates search 2013 sandblasted Waldsass glass

GLASS ART 25

On the banks of the river Rhine 2015 oil on canvas 70x50

Coordinates search 2014 sandblasted glass

Playhouse 2013 sandblasted glass

Architecture 2013 sandblasted glass

Architecture 2013 sandblasted glass

Drawing / pencil paper / template for a glass of iced

Sulkava 2014 35x35 acrylic harboard

Landscape doors Technology icy glass 120x80

Architecture acrylic canvas 60 x 60