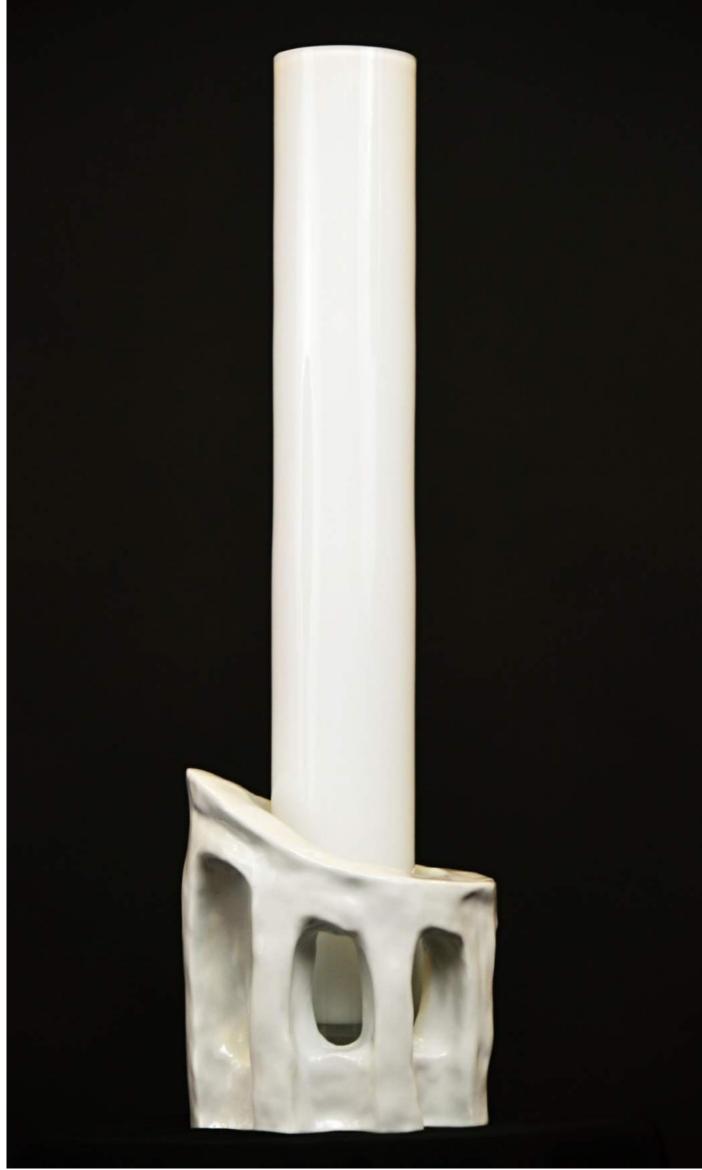

Architecture sketch artwork for realization of ice lenses

Vitrage 200x400 cooperation Milan Drabek

Meadow 115x90 acrylic canvas

templates for implementation stained glass / pencil / pastel / paper

vase / glass / china

Czech Centre Prague

vase / glass / china

vase / glass / china

vase / sandblasted glass