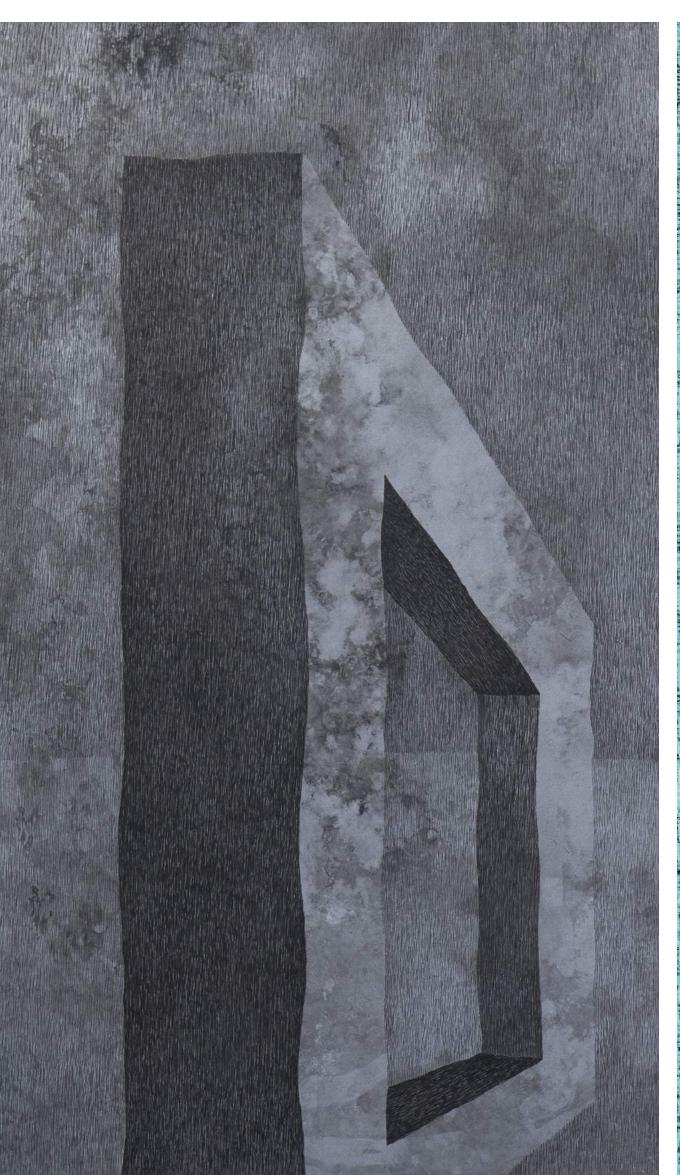

> Way II. acryl on canvas 180x140 exhibition gallery Rytířská /Czech centre Prague/

Grasses 160x145 oil canvas

Grasses /sandblasted Waldsass glass

GLASS ART 22

Architecture 2014 ink wash ink paper 90 x 60 Architecture
2011
oil canvas 110x120

Architecture 2013, sandblasted Waldsass glass

Architecture Tower 2012 oil canvas 180x140 Architecture Tower 2012 sandblasted Waldsass glass

Coordinates search 2013 sandblasted Waldsass glass

Coordinates search 2015 acryl canvas 70x50