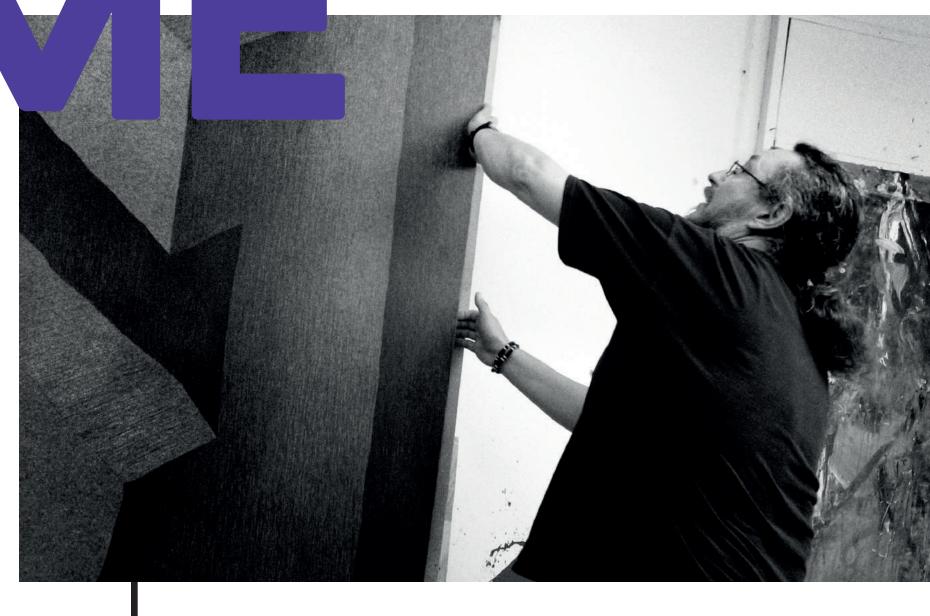

## JAN TICHÝ ARTIST

belongs to the generation which emerged in the 1980s.
Primarily a painter; he also devotes much of his energy to drawing, and occasionally graphic art and pottery or glass art.

Architecture—spring acryl canvas 50x50