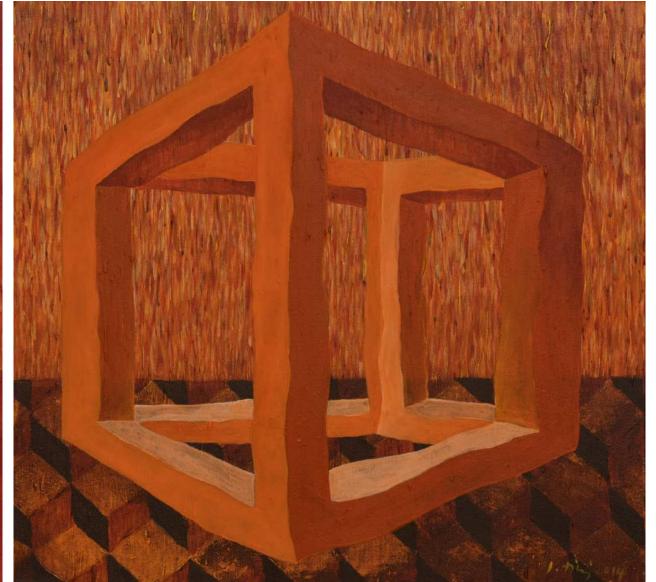

> Way II. acryl on canvas 180x140 exhibition gallery Rytířská /Czech centre Prague/

Grasses 160x145 oil canvas

Grasses /sandblasted Waldsass glass

GLASS ART 22

Architecture 2014 ink wash ink paper 90 x 60 Architecture
2011
oil canvas 110x120