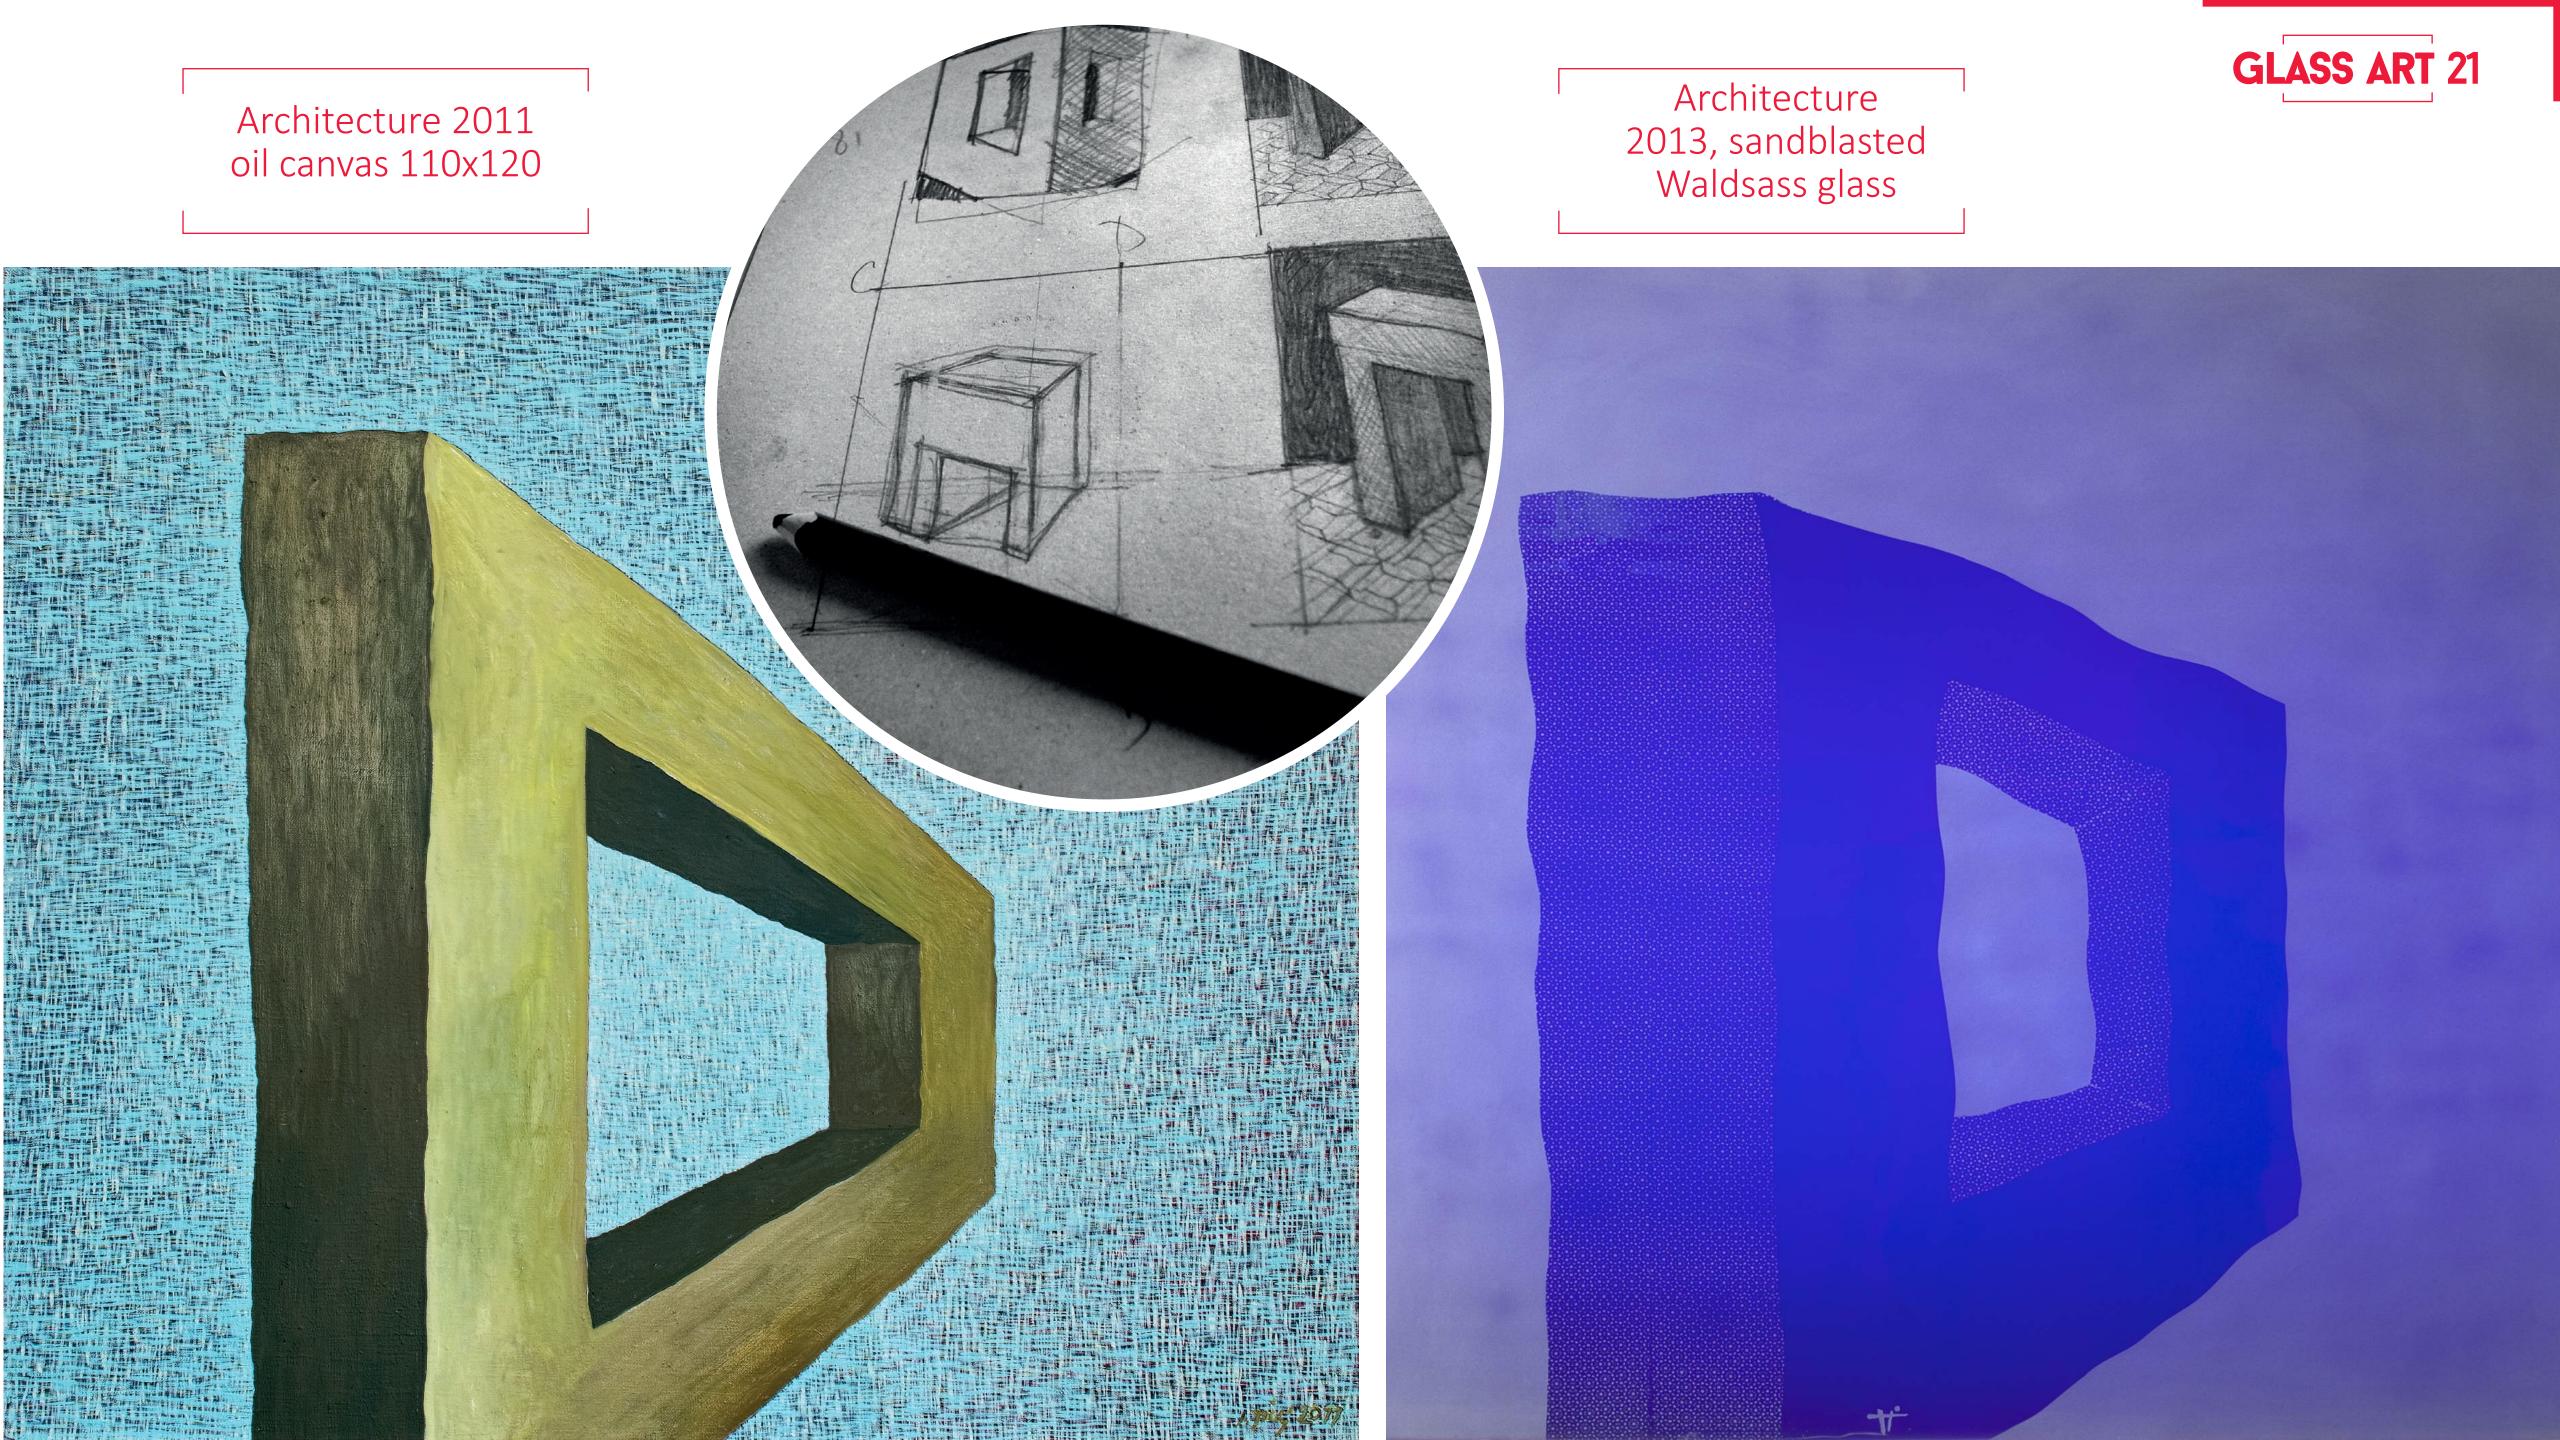

> Way II. acryl on canvas 180x140 exhibition gallery Rytířská /Czech centre Prague/

Grasses 160x145 oil canvas

Grasses /sandblasted Waldsass glass

GLASS ART 22

Architecture 2014 ink wash ink paper 90 x 60 Architecture
2011
oil canvas 110x120

Architecture 2013, sandblasted Waldsass glass

Architecture Tower 2012 oil canvas 180x140 Architecture Tower 2012 sandblasted Waldsass glass

Coordinates search 2013 sandblasted Waldsass glass

Coordinates search 2015 acryl canvas 70x50