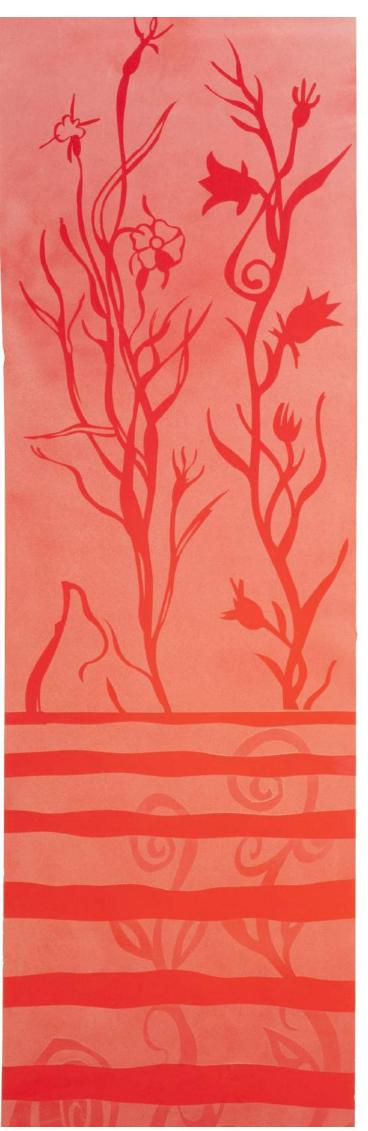

> Way II. acryl on canvas 180x140 exhibition gallery Rytířská /Czech centre Prague/

Grasses 160x145 oil canvas

Grasses /sandblasted Waldsass glass

GLASS ART 22

Architecture 2014 ink wash ink paper 90 x 60 Architecture
2011
oil canvas 110x120