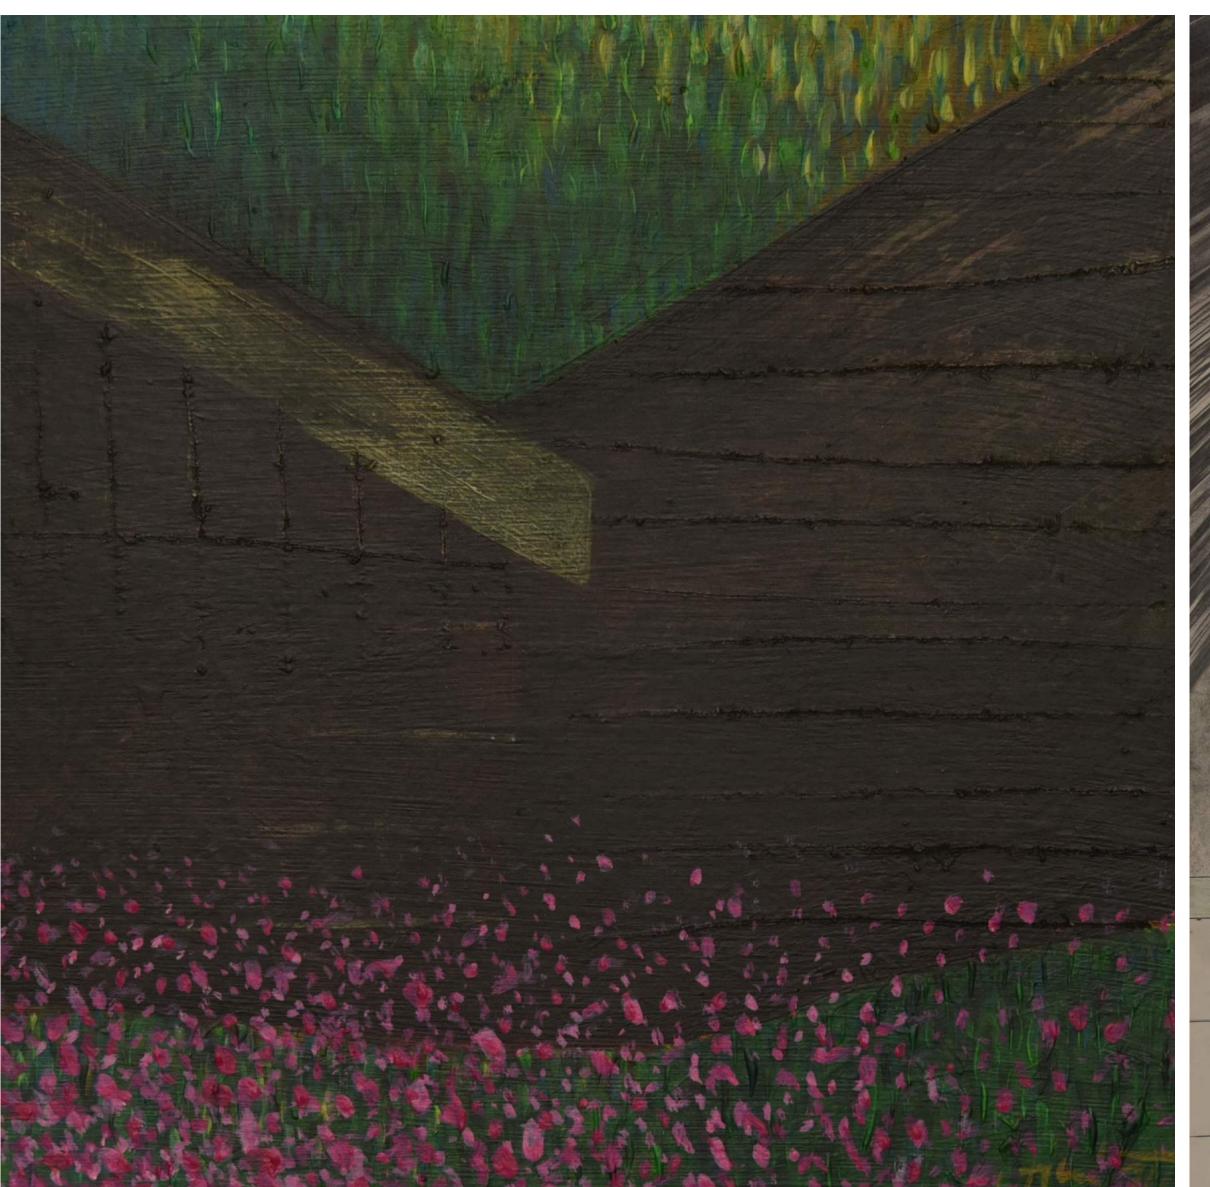

Architecture sketch artwork for realization of ice lenses

Vitrage 200x400 cooperation Milan Drabek

Meadow 115x90 acrylic canvas

templates for implementation stained glass / pencil / pastel / paper

vase / glass / china