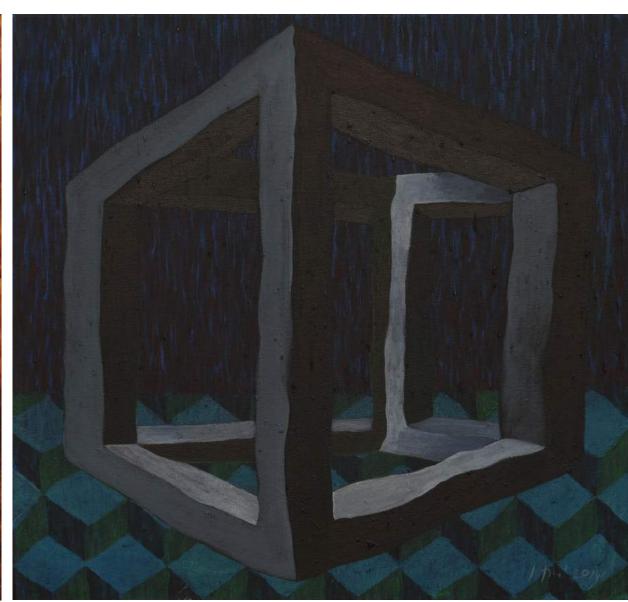

> Way II. acryl on canvas 180x140 exhibition gallery Rytířská /Czech centre Prague/

Grasses 160x145 oil canvas

Grasses /sandblasted Waldsass glass

GLASS ART 22

Architecture 2014 ink wash ink paper 90 x 60 Architecture
2011
oil canvas 110x120