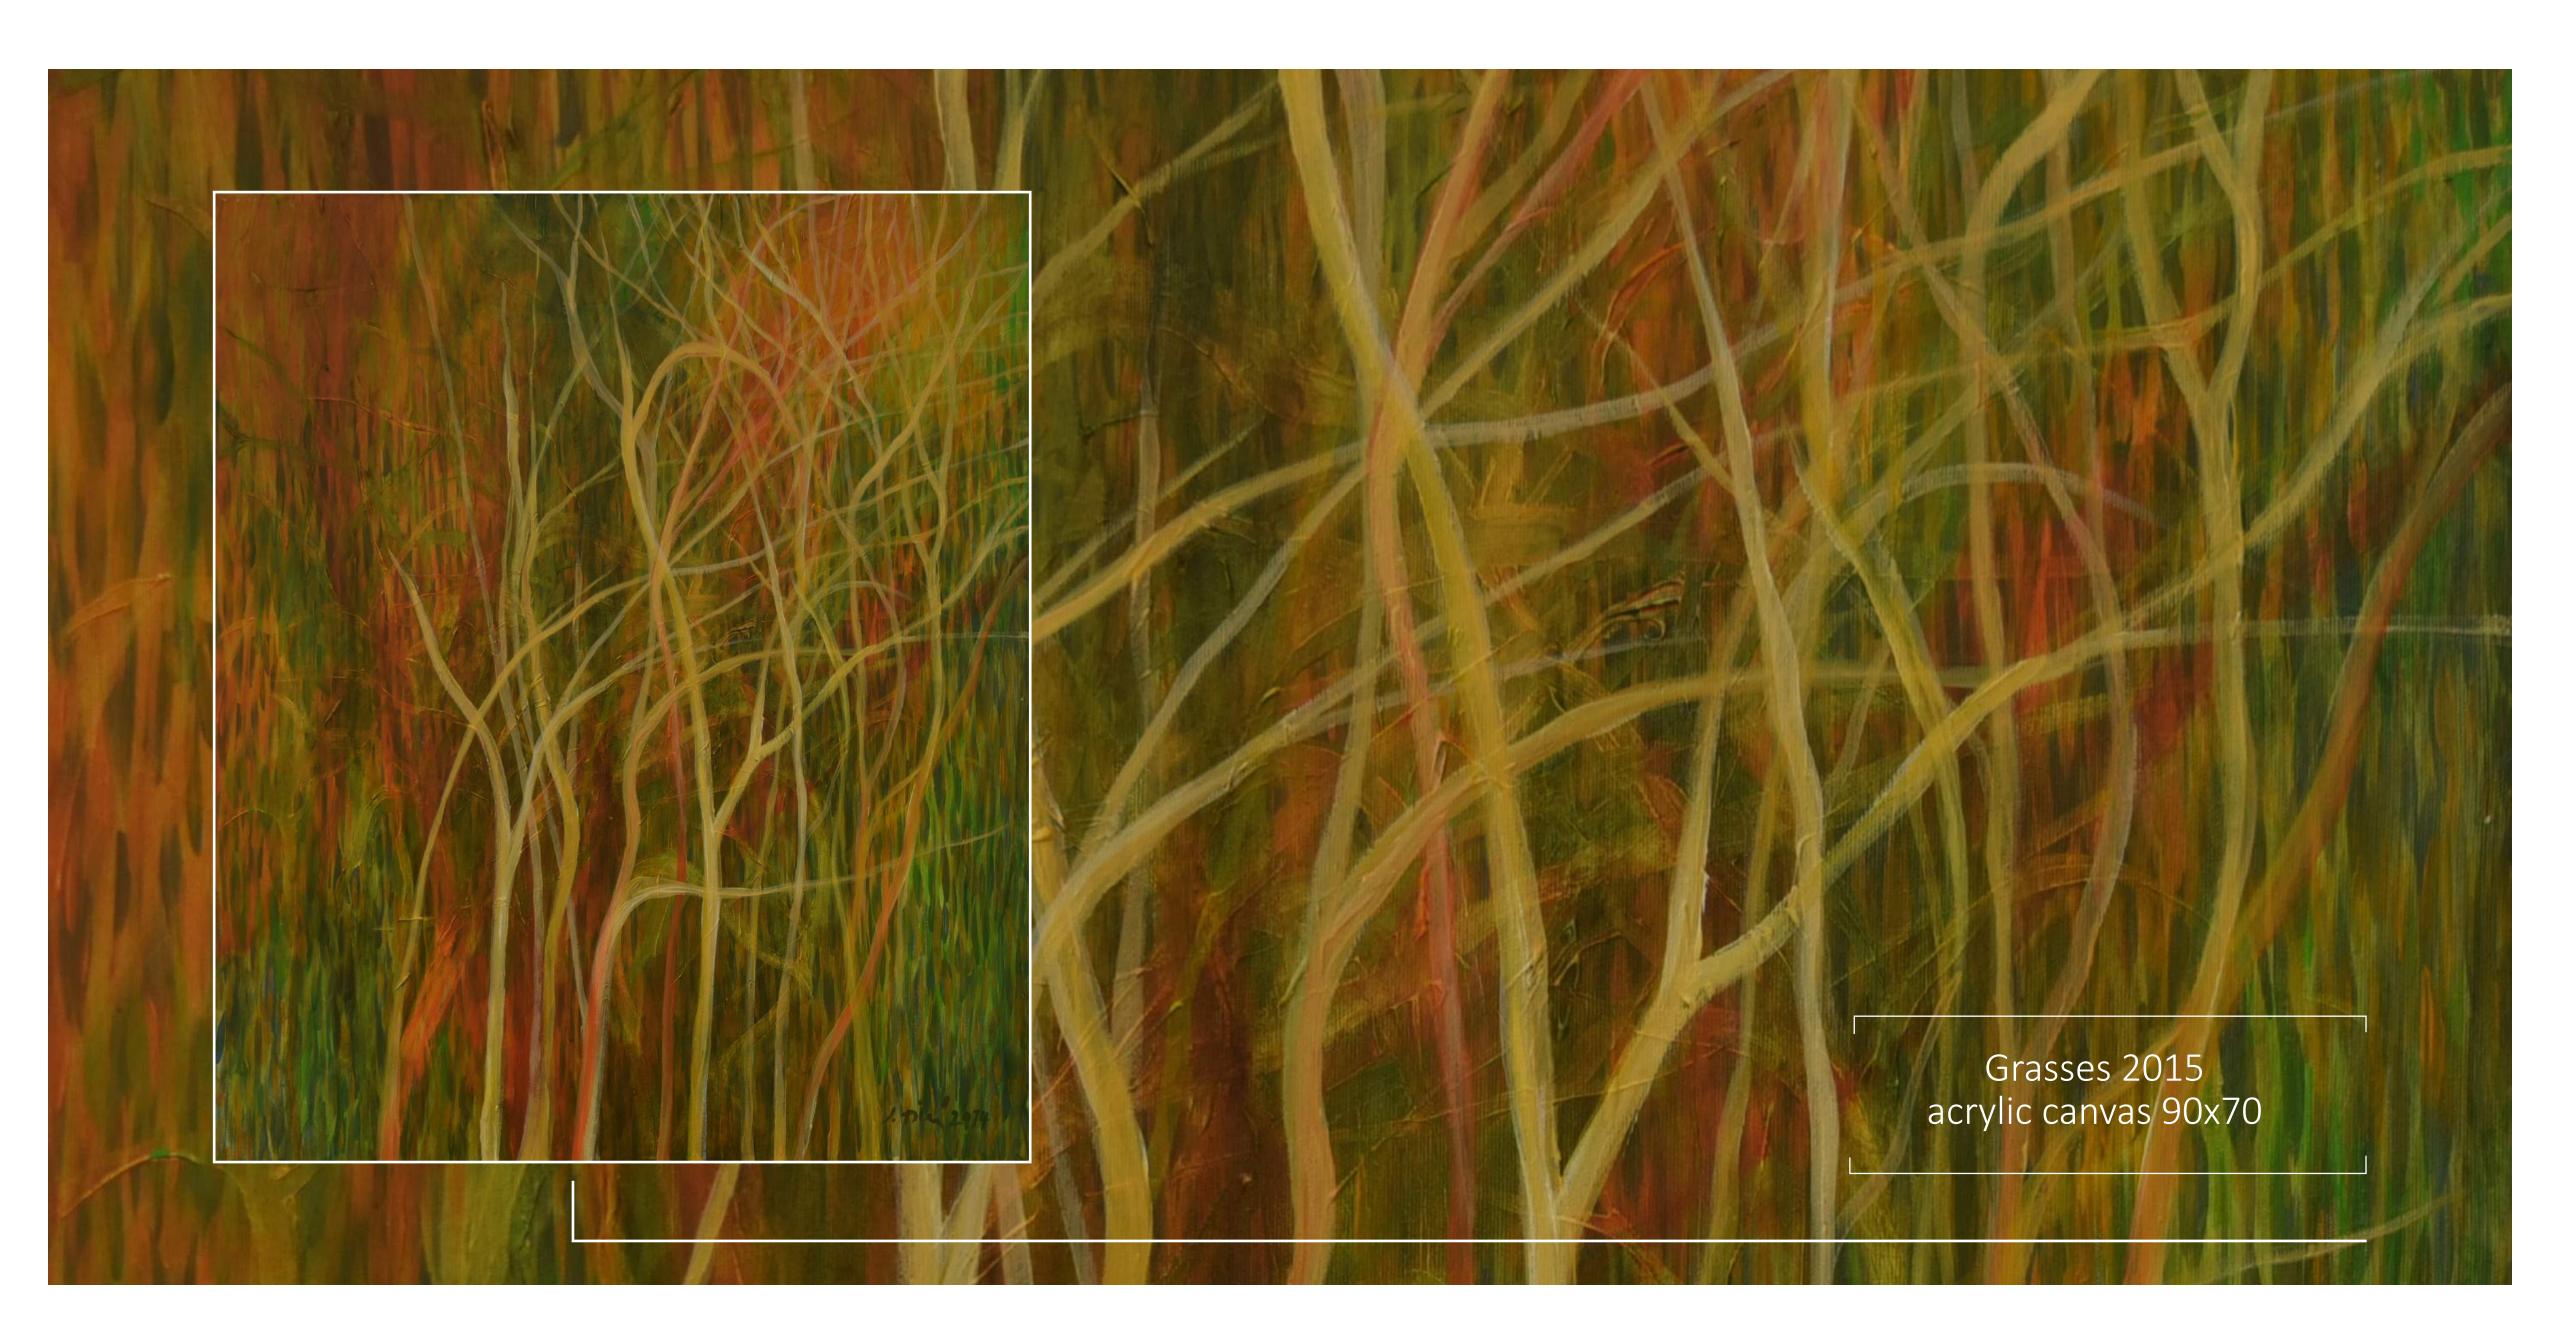

> Way II. acryl on canvas 180x140 exhibition gallery Rytířská /Czech centre Prague/

Grasses 160x145 oil canvas

Grasses /sandblasted Waldsass glass

GLASS ART 22

Architecture 2014 ink wash ink paper 90 x 60 Architecture
2011
oil canvas 110x120