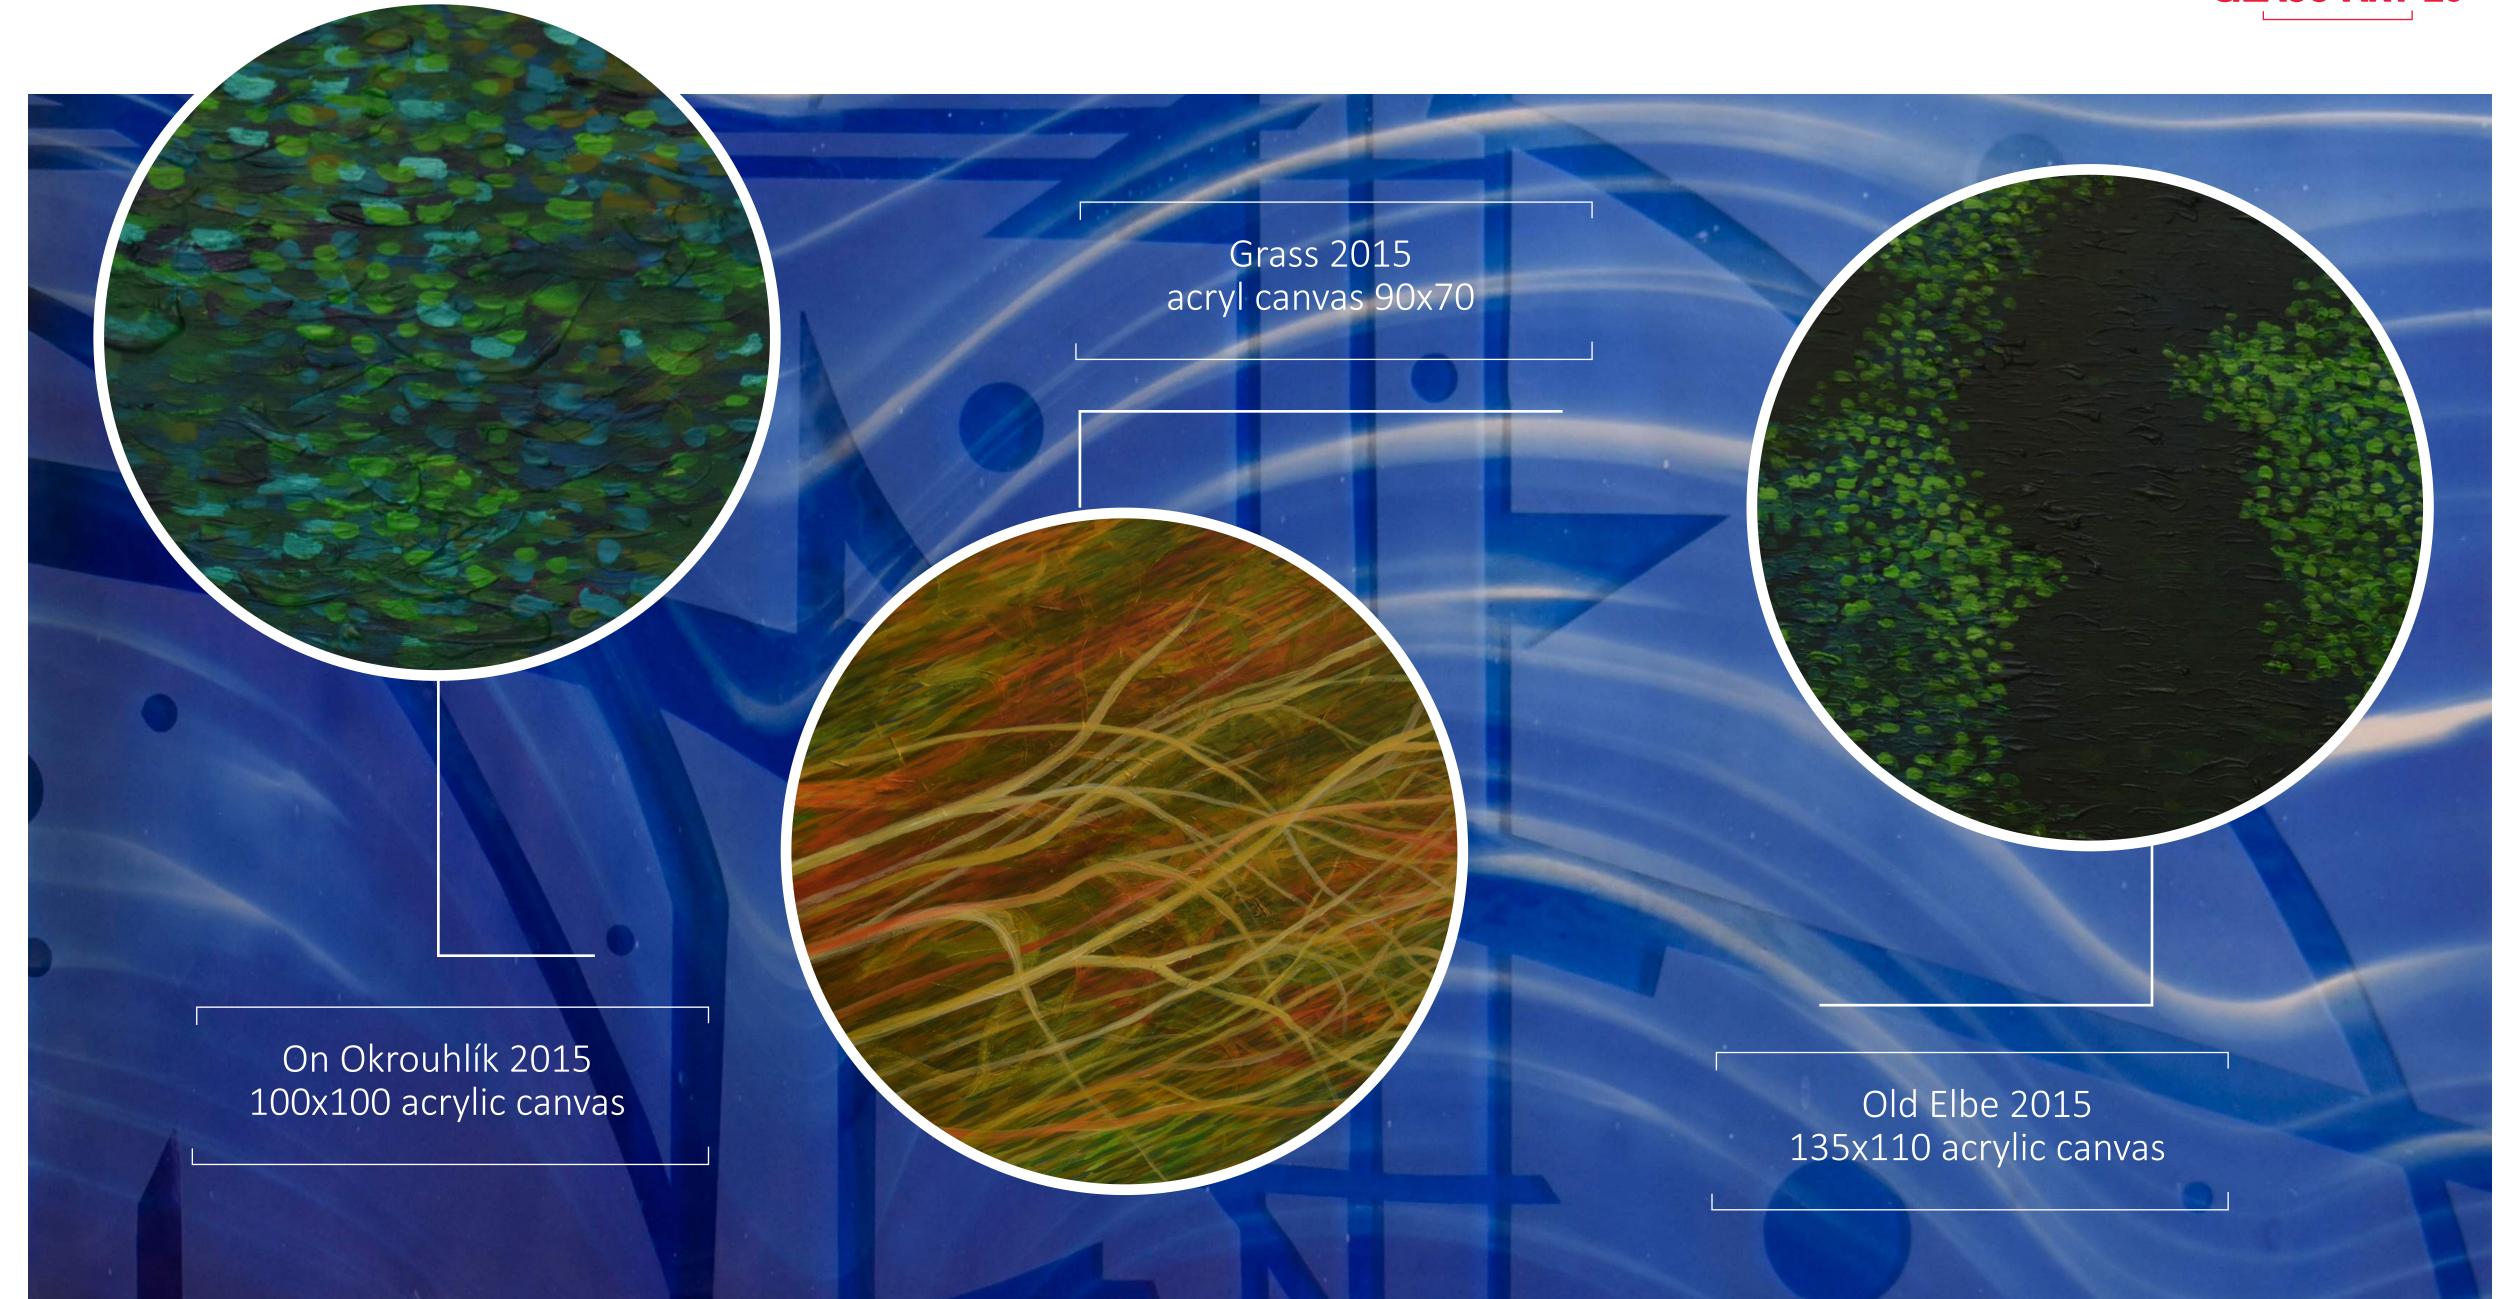

> Way II. acryl on canvas 180x140 exhibition gallery Rytířská /Czech centre Prague/

Grasses 160x145 oil canvas

Grasses /sandblasted Waldsass glass

GLASS ART 22

Architecture 2014 ink wash ink paper 90 x 60 Architecture
2011
oil canvas 110x120