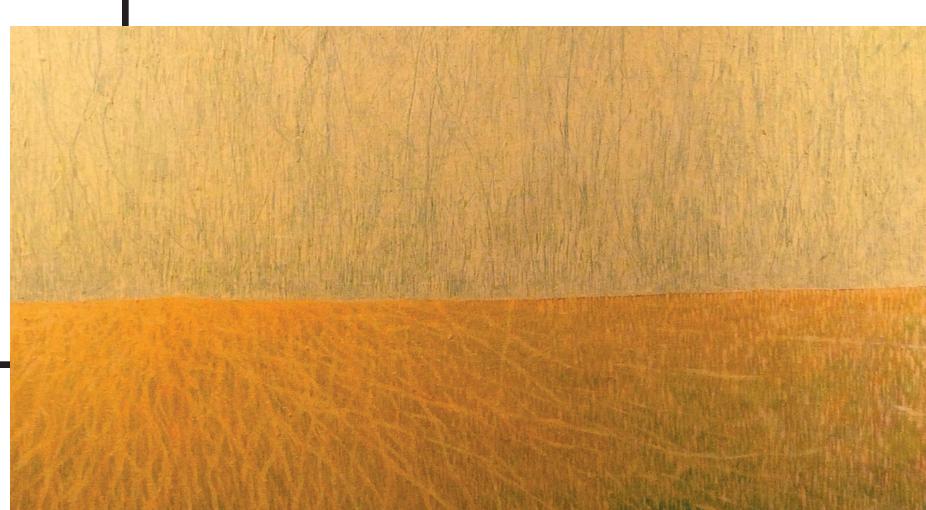

> Way II. acryl on canvas 180x140 exhibition gallery Rytířská /Czech centre Prague/

Grasses 160x145 oil canvas

Grasses /sandblasted Waldsass glass

GLASS ART 22

Architecture 2014 ink wash ink paper 90 x 60 Architecture
2011
oil canvas 110x120