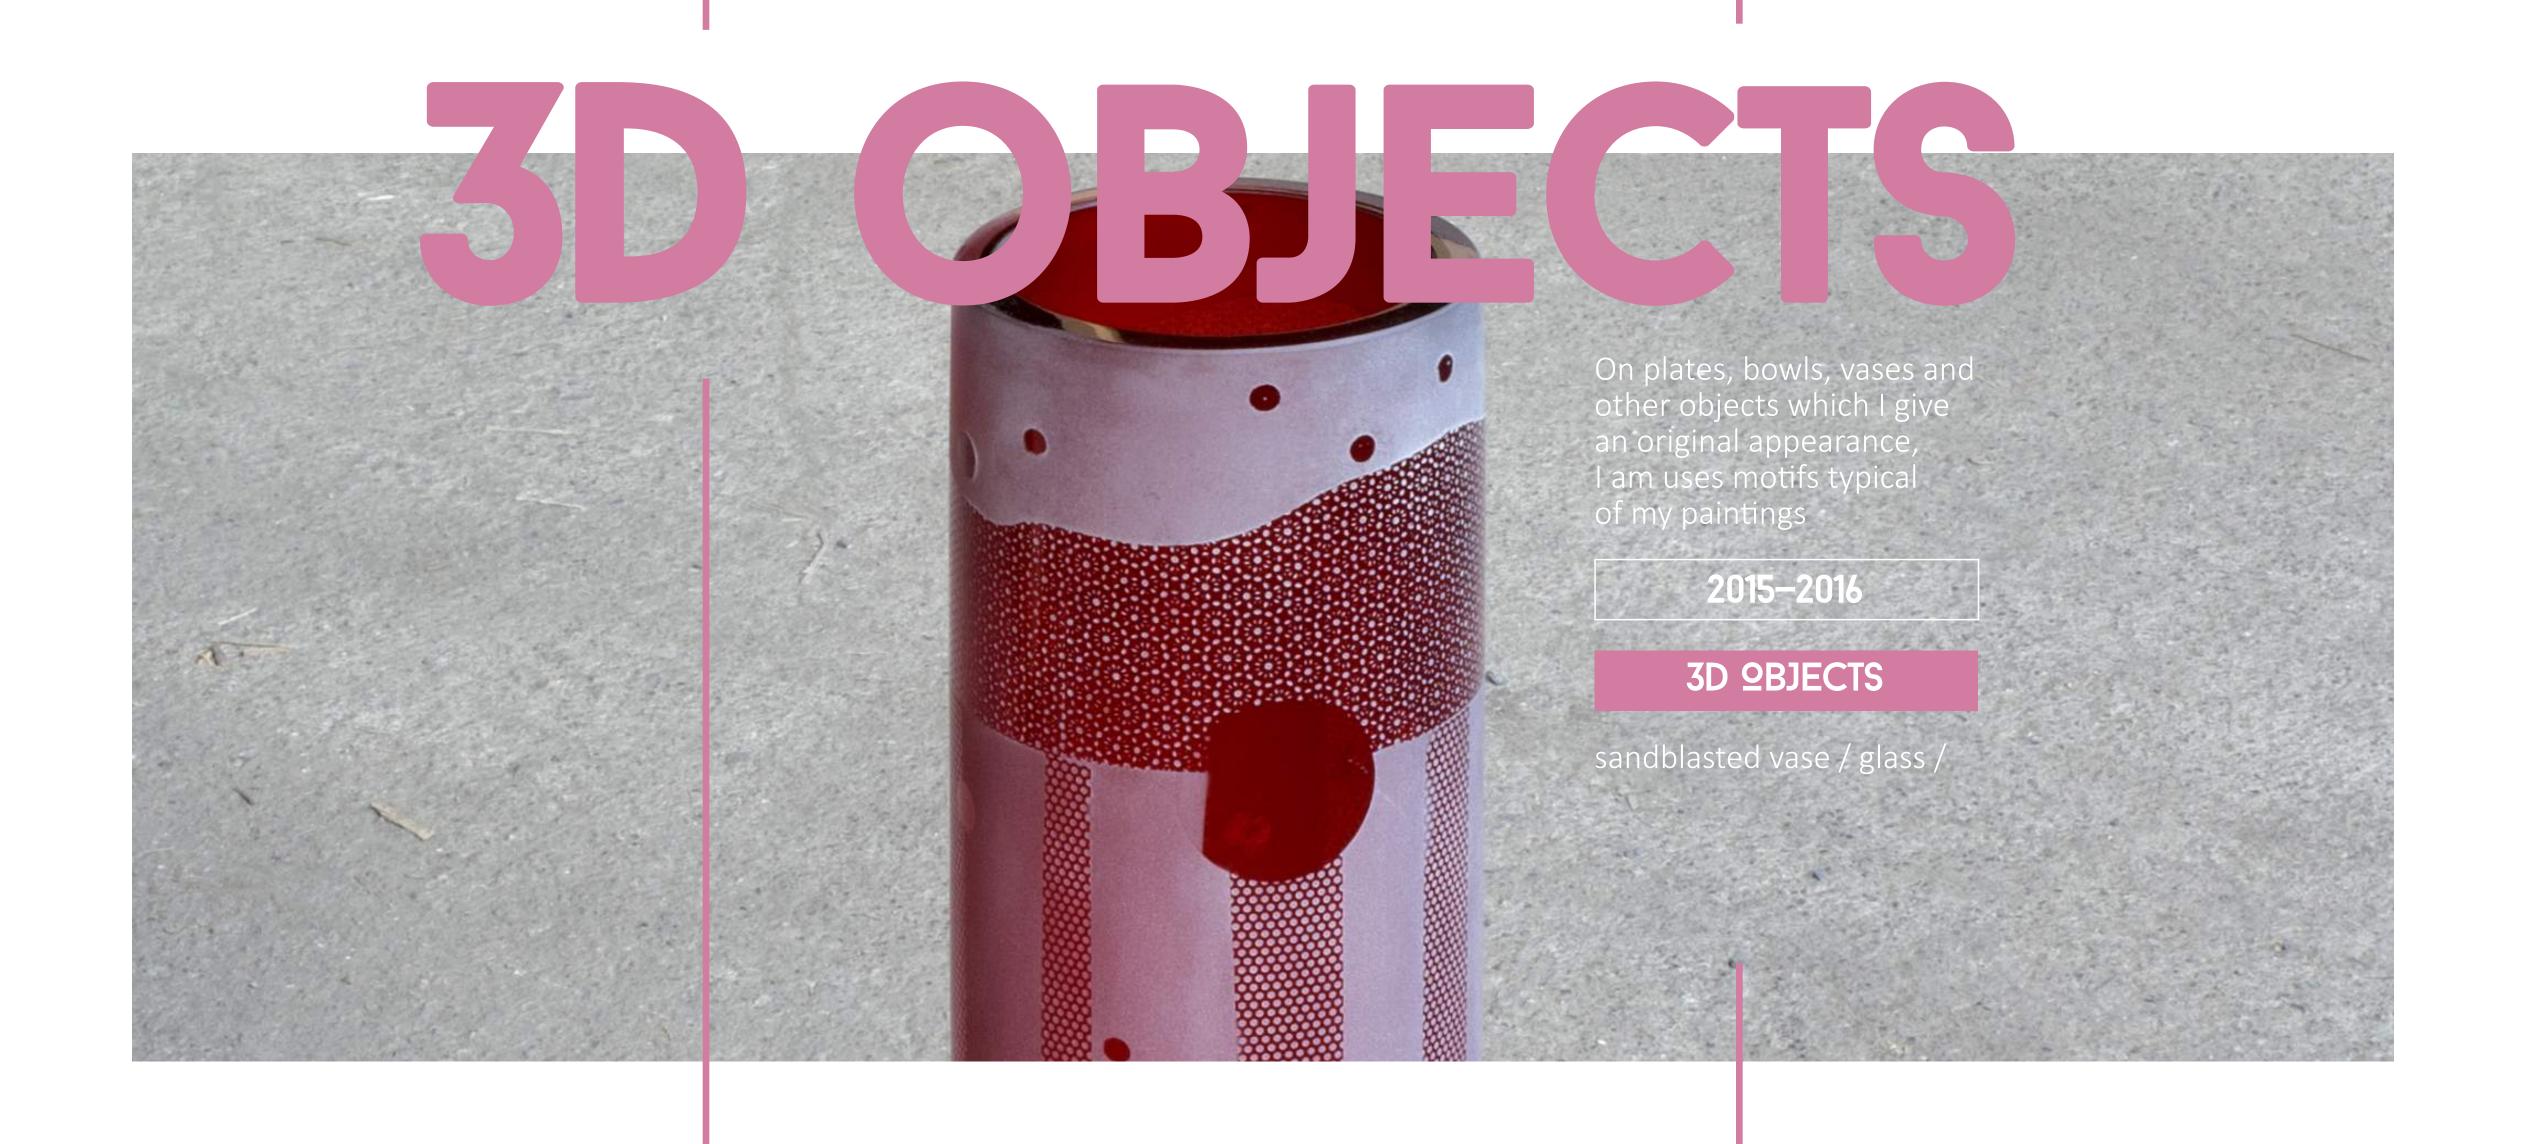

Architecture sketch artwork for realization of ice lenses

Vitrage 200x400 cooperation Milan Drabek

Meadow 115x90 acrylic canvas

templates for implementation stained glass / pencil / pastel / paper

vase / glass / china

Czech Centre Prague

vase / glass / china

vase / glass / china

vase / sandblasted glass