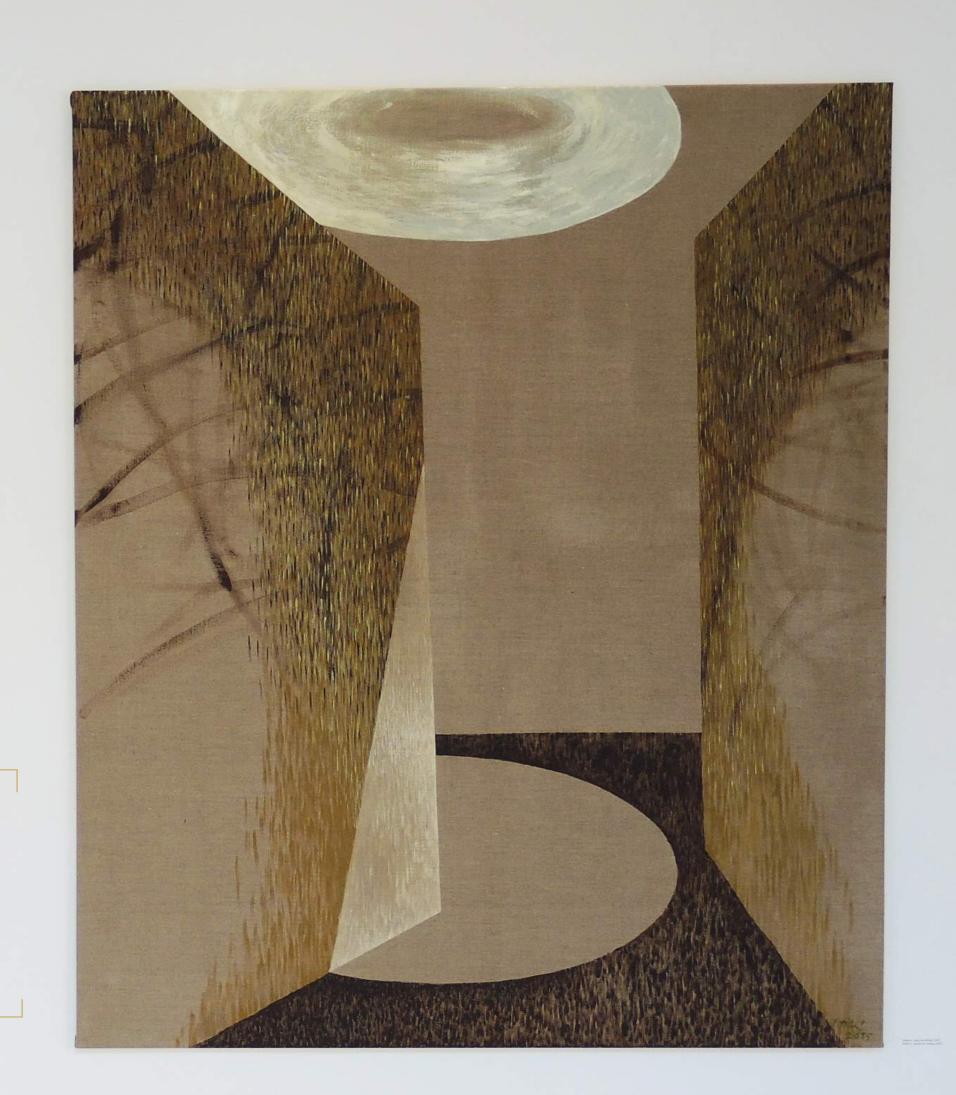

> Way II. acryl on canvas 180x140 exhibition gallery Rytířská /Czech centre Prague/

Grasses 160x145 oil canvas

Grasses /sandblasted Waldsass glass

GLASS ART 22

Architecture 2014 ink wash ink paper 90 x 60 Architecture
2011
oil canvas 110x120

Architecture 2013, sandblasted Waldsass glass

Architecture Tower 2012 oil canvas 180x140 Architecture Tower 2012 sandblasted Waldsass glass

Coordinates search 2013 sandblasted Waldsass glass

Coordinates search 2015 acryl canvas 70x50