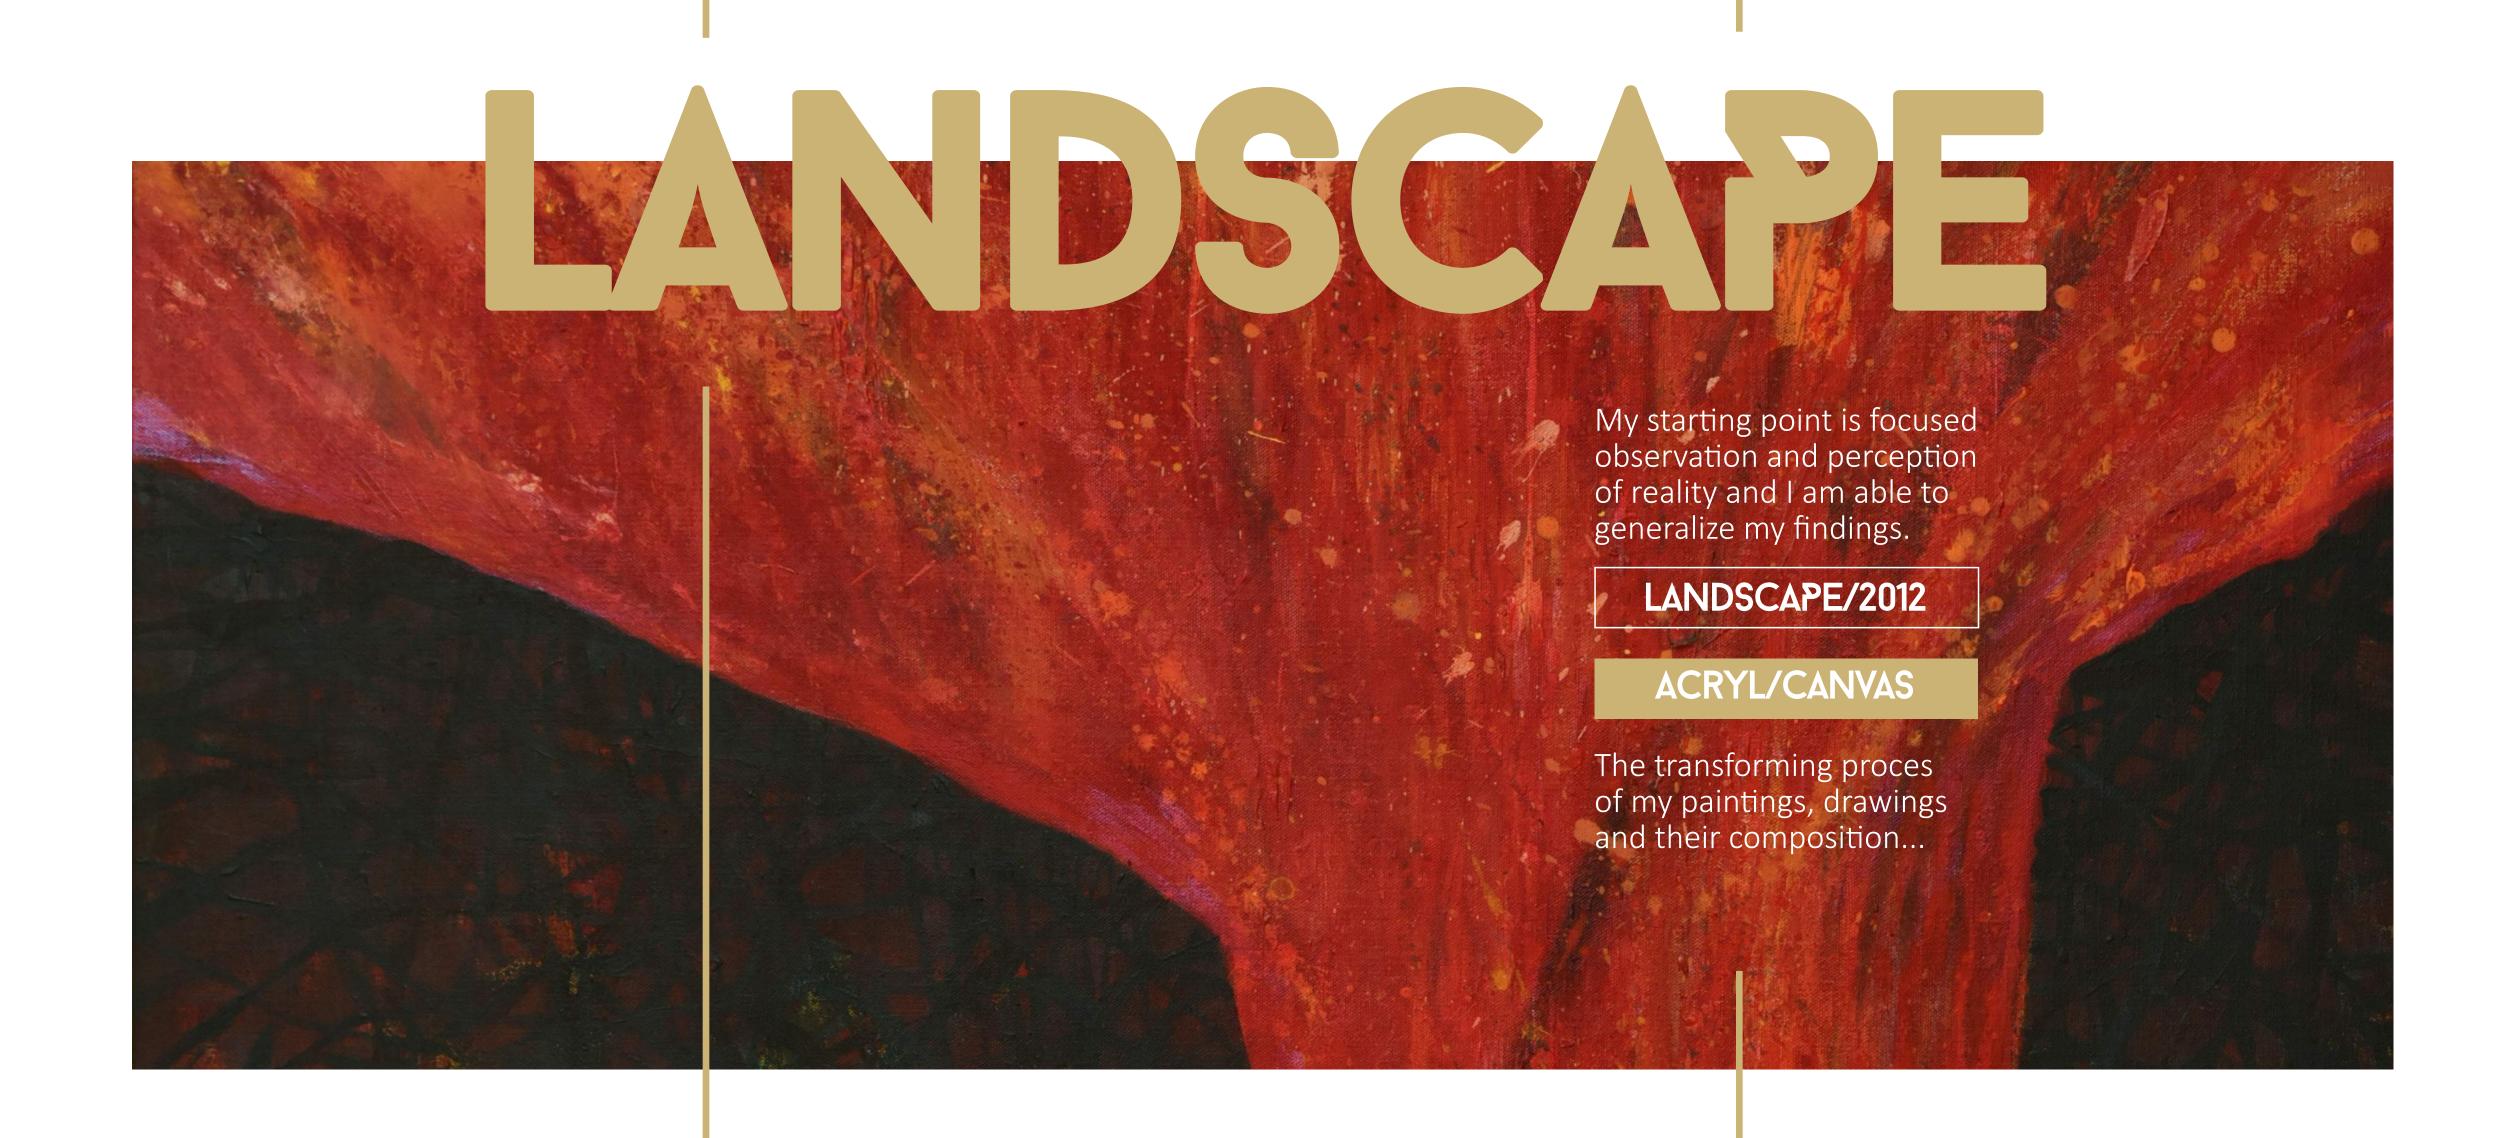

## JAN TICHÝ ARTIST

belongs to the generation which emerged in the 1980s.
Primarily a painter; he also devotes much of his energy to drawing, and occasionally graphic art and pottery or glass art.

Architecture—spring acryl canvas 50x50