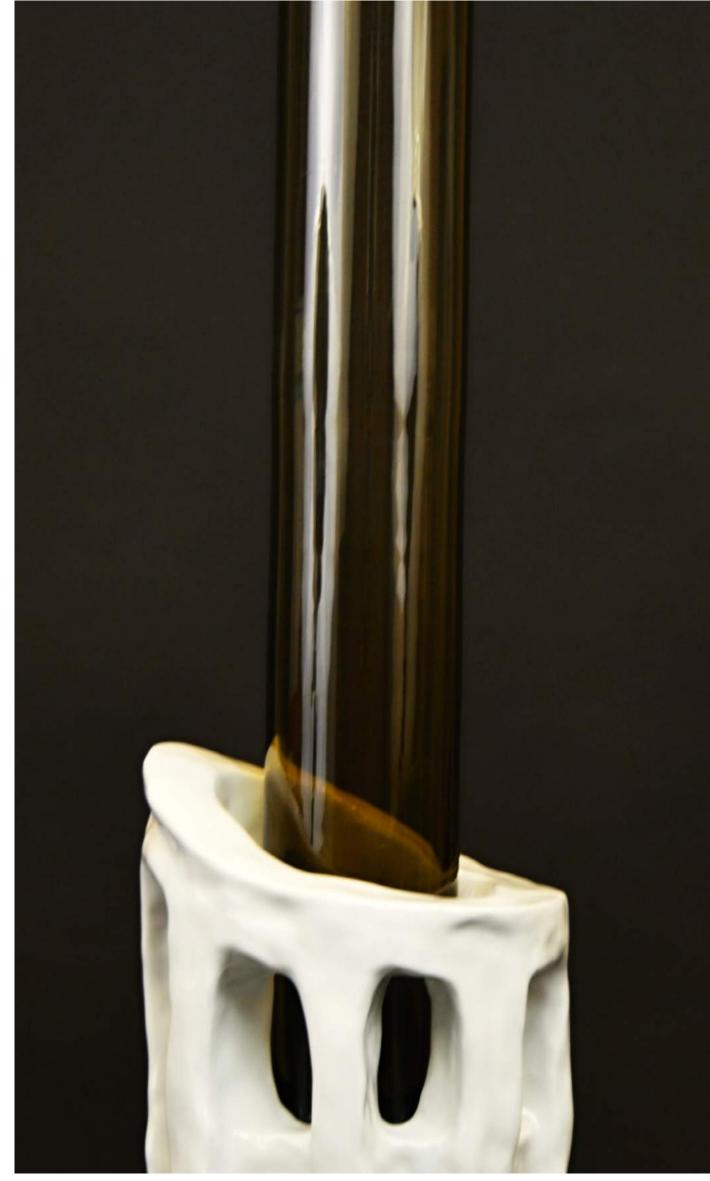

Architecture sketch artwork for realization of ice lenses

Vitrage 200x400 cooperation Milan Drabek

Meadow 115x90 acrylic canvas

templates for implementation stained glass / pencil / pastel / paper

vase / glass / china

Czech Centre Prague

vase / glass / china

vase / glass / china

vase / sandblasted glass