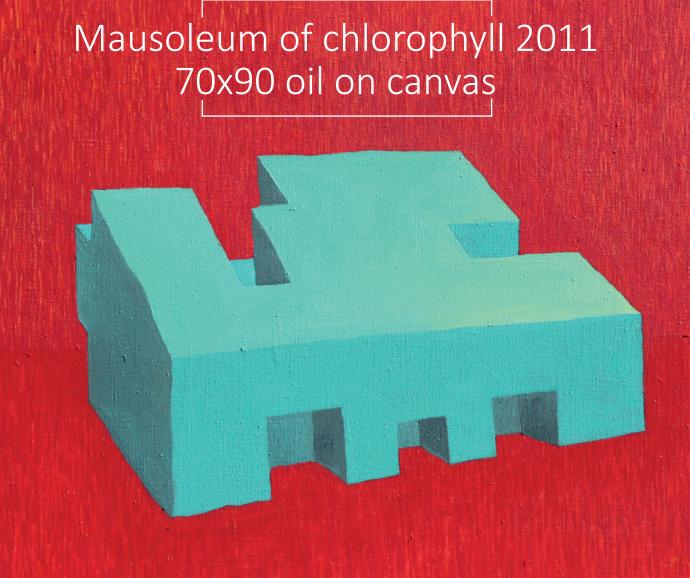

Architecture 2013, sandblasted Waldsass glass

Architecture Tower 2012 oil canvas 180x140 Architecture Tower 2012 sandblasted Waldsass glass

Coordinates search 2013 sandblasted Waldsass glass

Coordinates search 2015 acryl canvas 70x50