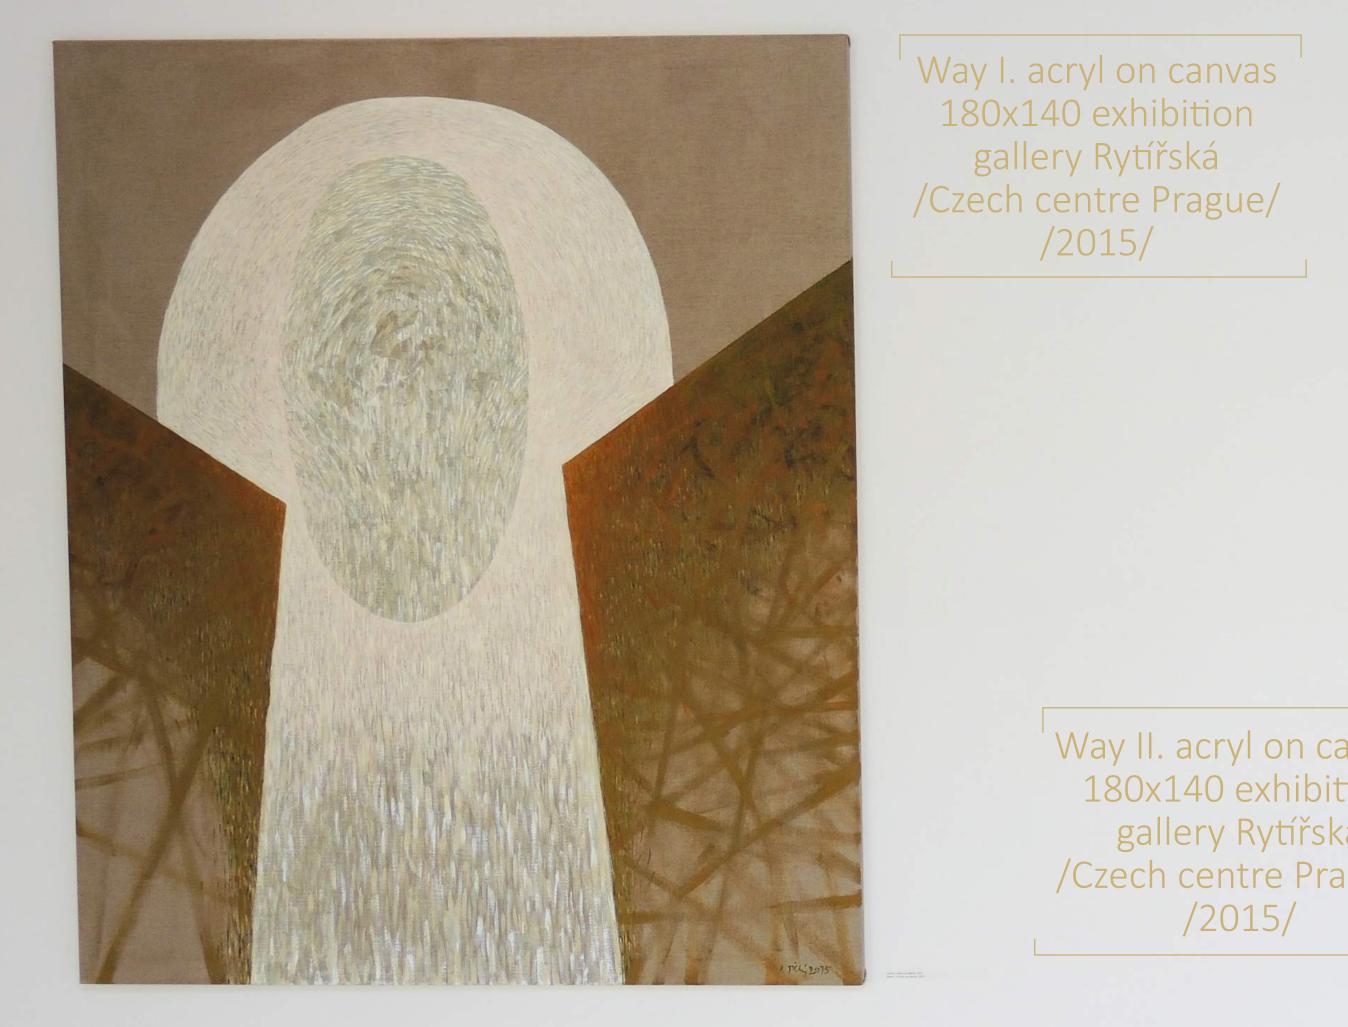

Architecture—summer acryl canvas 50x50

Architecture—autumn acryl canvas 50x50

Architecture—winter acryl canvas 50x50

Way I. acryl on canvas 180x140 exhibition gallery Rytířská /Czech centre Prague/ /2015/

> Way II. acryl on canvas 180x140 exhibition gallery Rytířská /Czech centre Prague/

Grasses 160x145 oil canvas

Grasses /sandblasted Waldsass glass

GLASS ART 22

Architecture 2014 ink wash ink paper 90 x 60 Architecture
2011
oil canvas 110x120