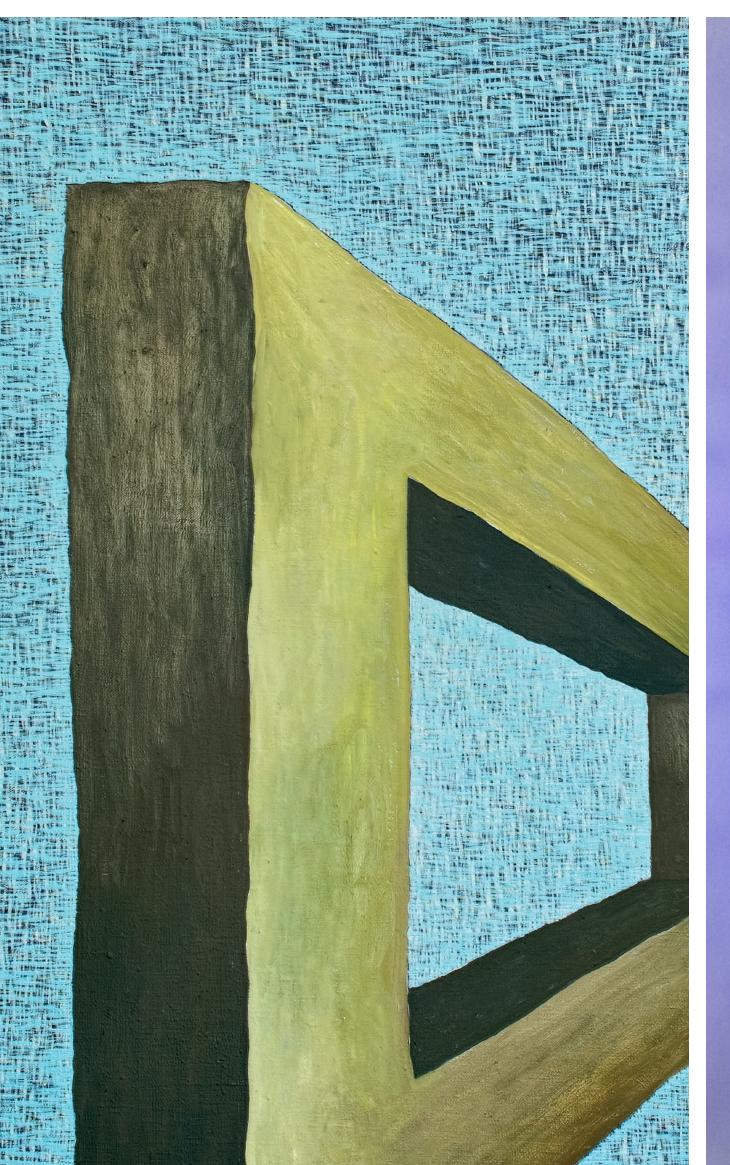

> Way II. acryl on canvas 180x140 exhibition gallery Rytířská /Czech centre Prague/

Grasses 160x145 oil canvas

Grasses /sandblasted Waldsass glass

GLASS ART 22

Architecture 2014 ink wash ink paper 90 x 60 Architecture
2011
oil canvas 110x120

Architecture 2013, sandblasted Waldsass glass

Architecture Tower 2012 oil canvas 180x140 Architecture Tower 2012 sandblasted Waldsass glass

Coordinates search 2013 sandblasted Waldsass glass

Coordinates search 2015 acryl canvas 70x50