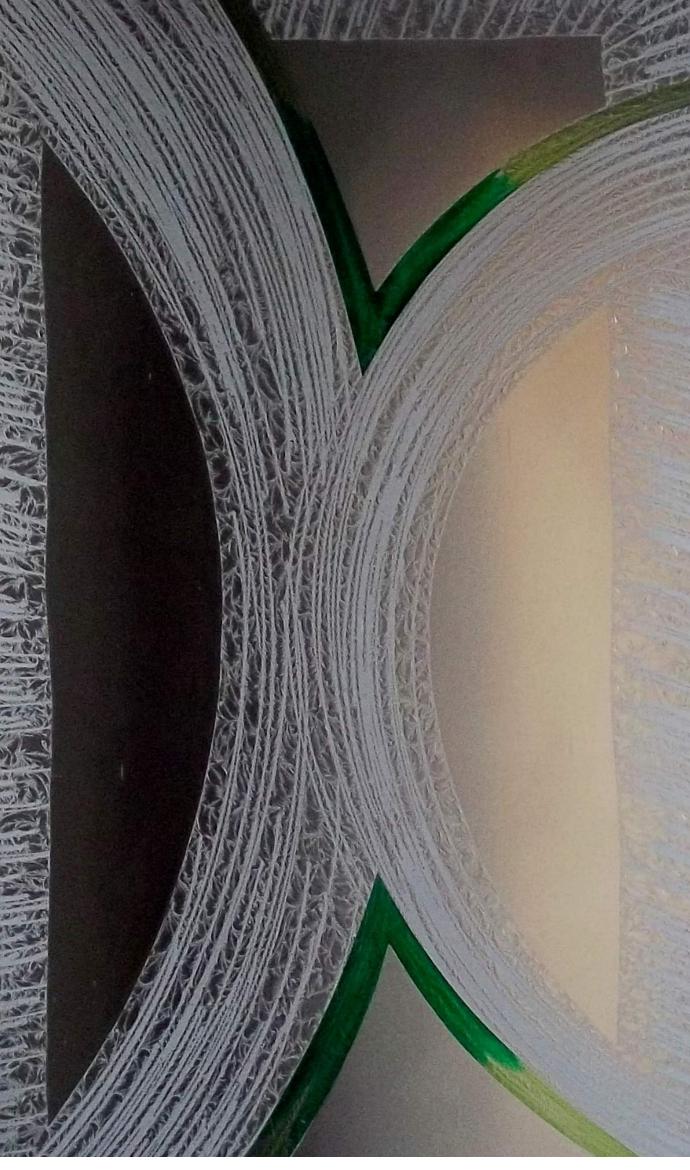

Architecture sketch artwork for realization of ice lenses

Vitrage 200x400 cooperation Milan Drabek

Meadow 115x90 acrylic canvas

templates for implementation stained glass / pencil / pastel / paper

vase / glass / china