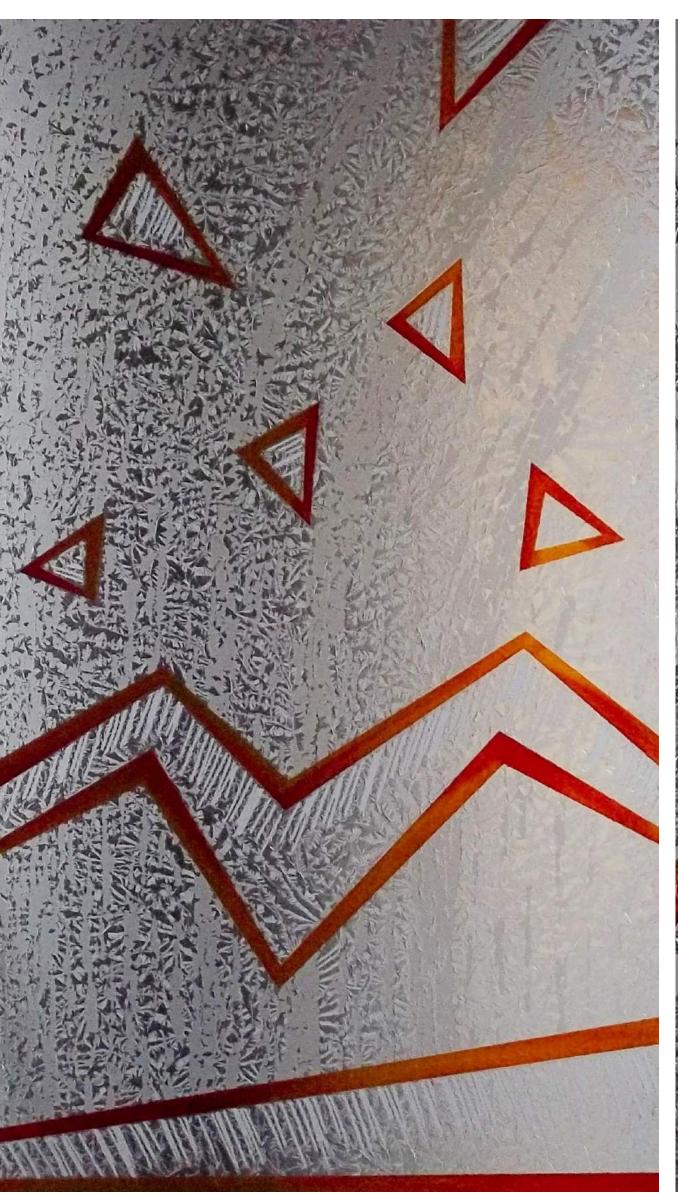

Architecture 2013 sandblasted glass

Drawing / pencil paper / template for a glass of iced

Sulkava 2014 35x35 acrylic harboard

Landscape doors Technology icy glass 120x80

Architecture acrylic canvas 60 x 60

Architecture sketch artwork for realization of ice lenses

Vitrage 200x400 cooperation Milan Drabek

Meadow 115x90 acrylic canvas

templates for implementation stained glass / pencil / pastel / paper

vase / glass / china