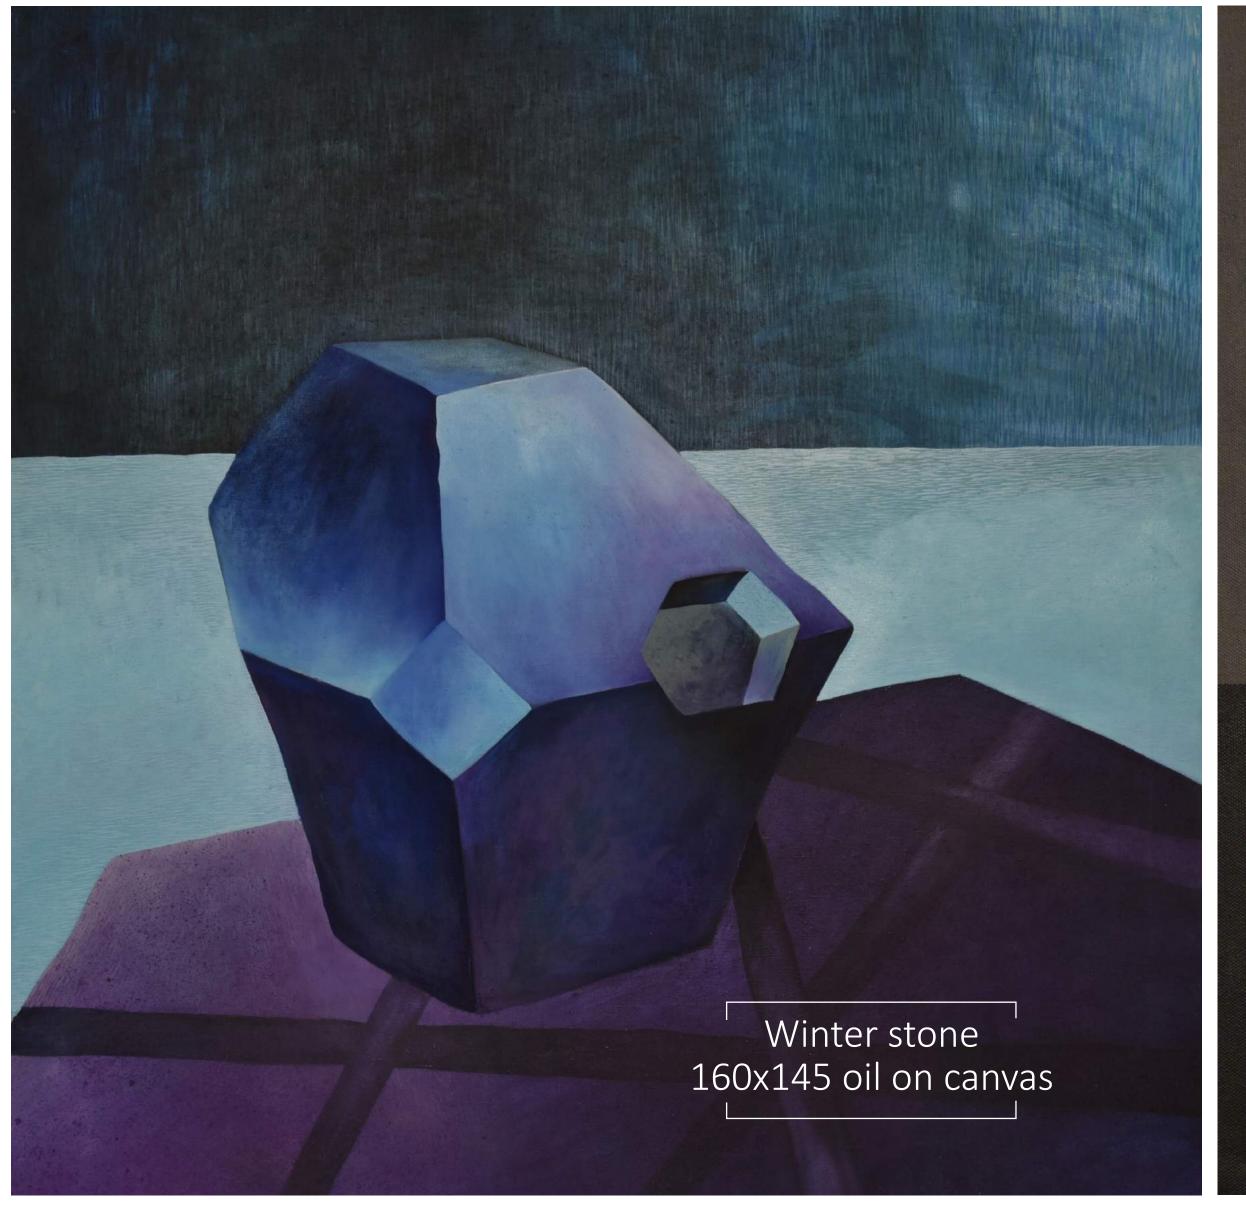

> Way II. acryl on canvas 180x140 exhibition gallery Rytířská /Czech centre Prague/

Grasses 160x145 oil canvas

Grasses /sandblasted Waldsass glass

GLASS ART 22

Architecture 2014 ink wash ink paper 90 x 60 Architecture
2011
oil canvas 110x120