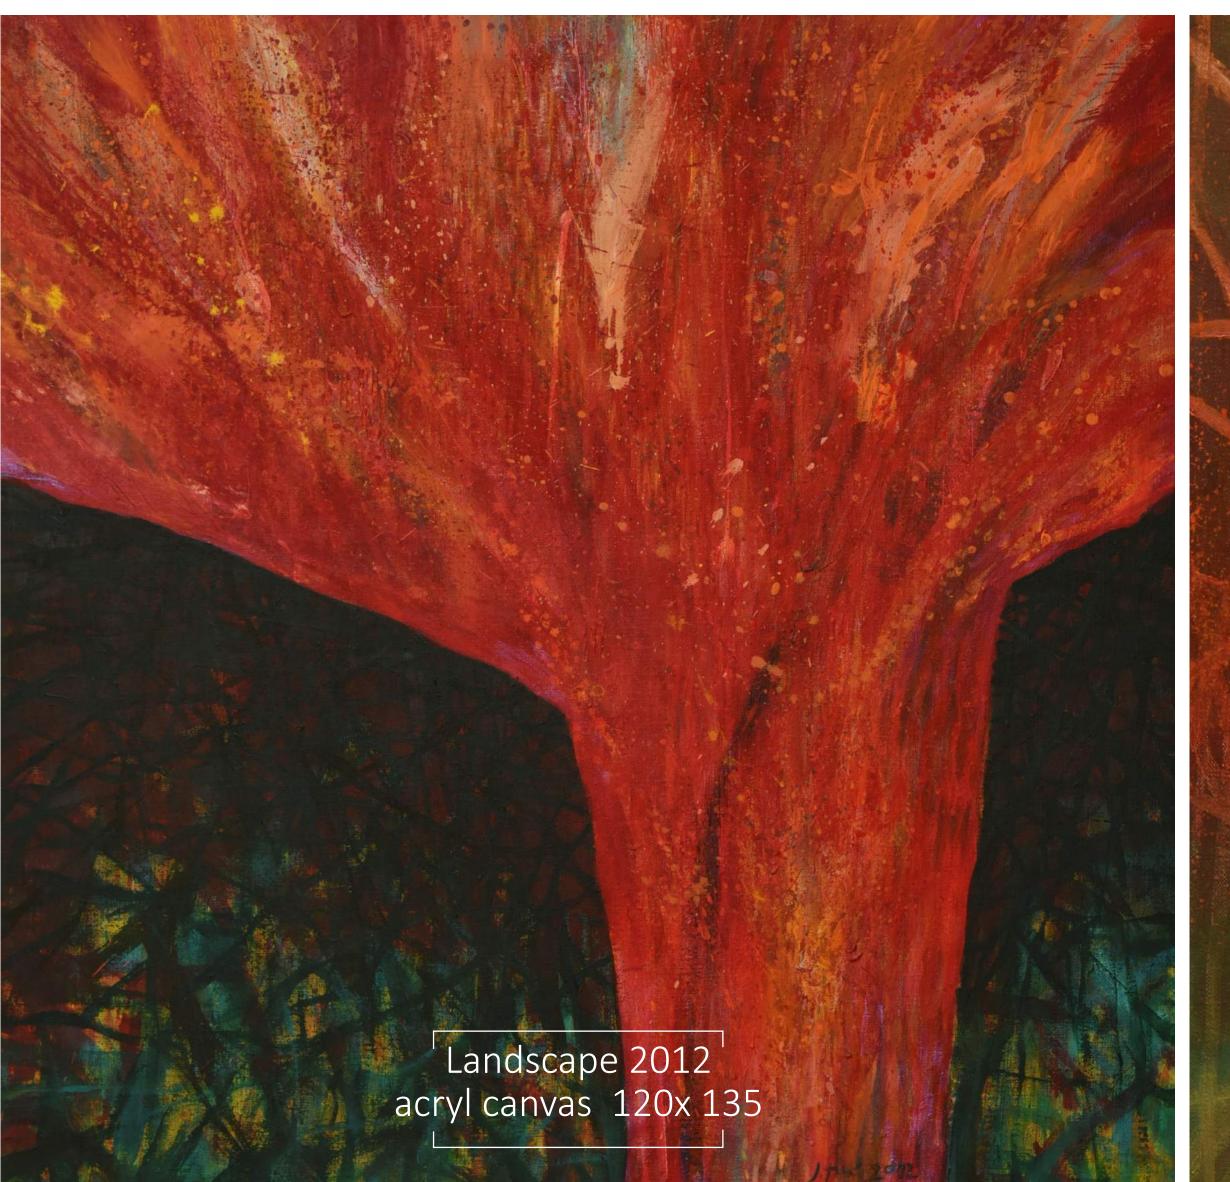

> Way II. acryl on canvas 180x140 exhibition gallery Rytířská /Czech centre Prague/

Grasses 160x145 oil canvas

Grasses /sandblasted Waldsass glass

GLASS ART 22

Architecture 2014 ink wash ink paper 90 x 60 Architecture
2011
oil canvas 110x120