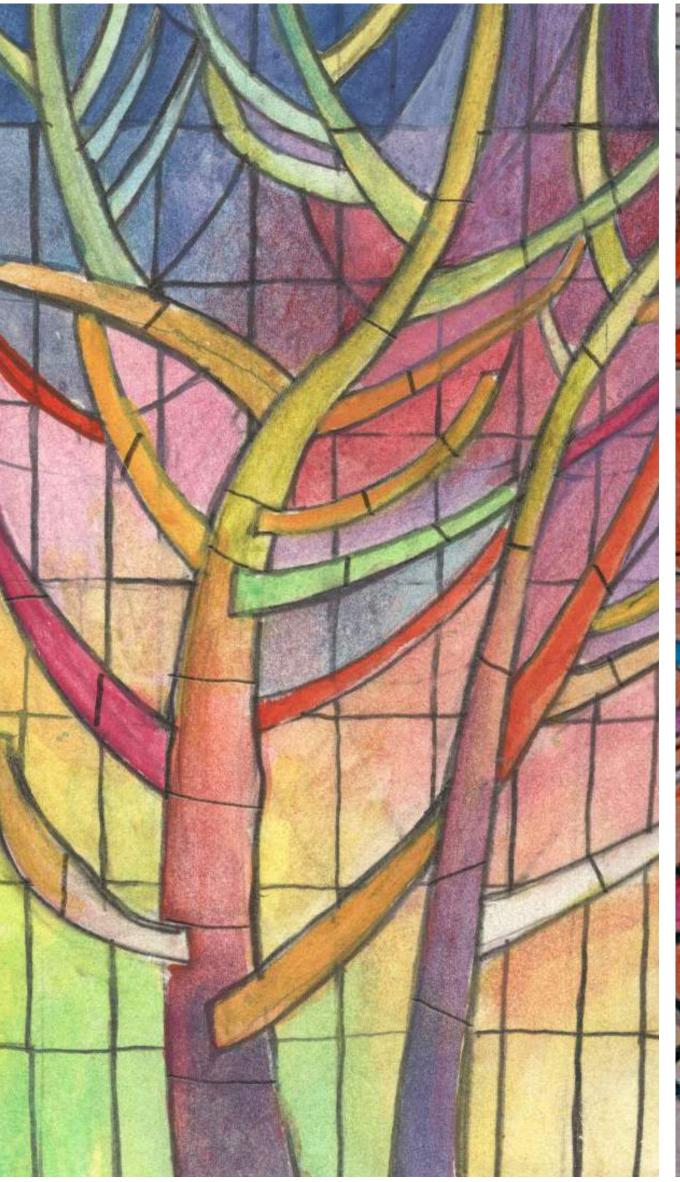

Architecture sketch artwork for realization of ice lenses

Vitrage 200x400 cooperation Milan Drabek

Meadow 115x90 acrylic canvas

templates for implementation stained glass / pencil / pastel / paper

vase / glass / china