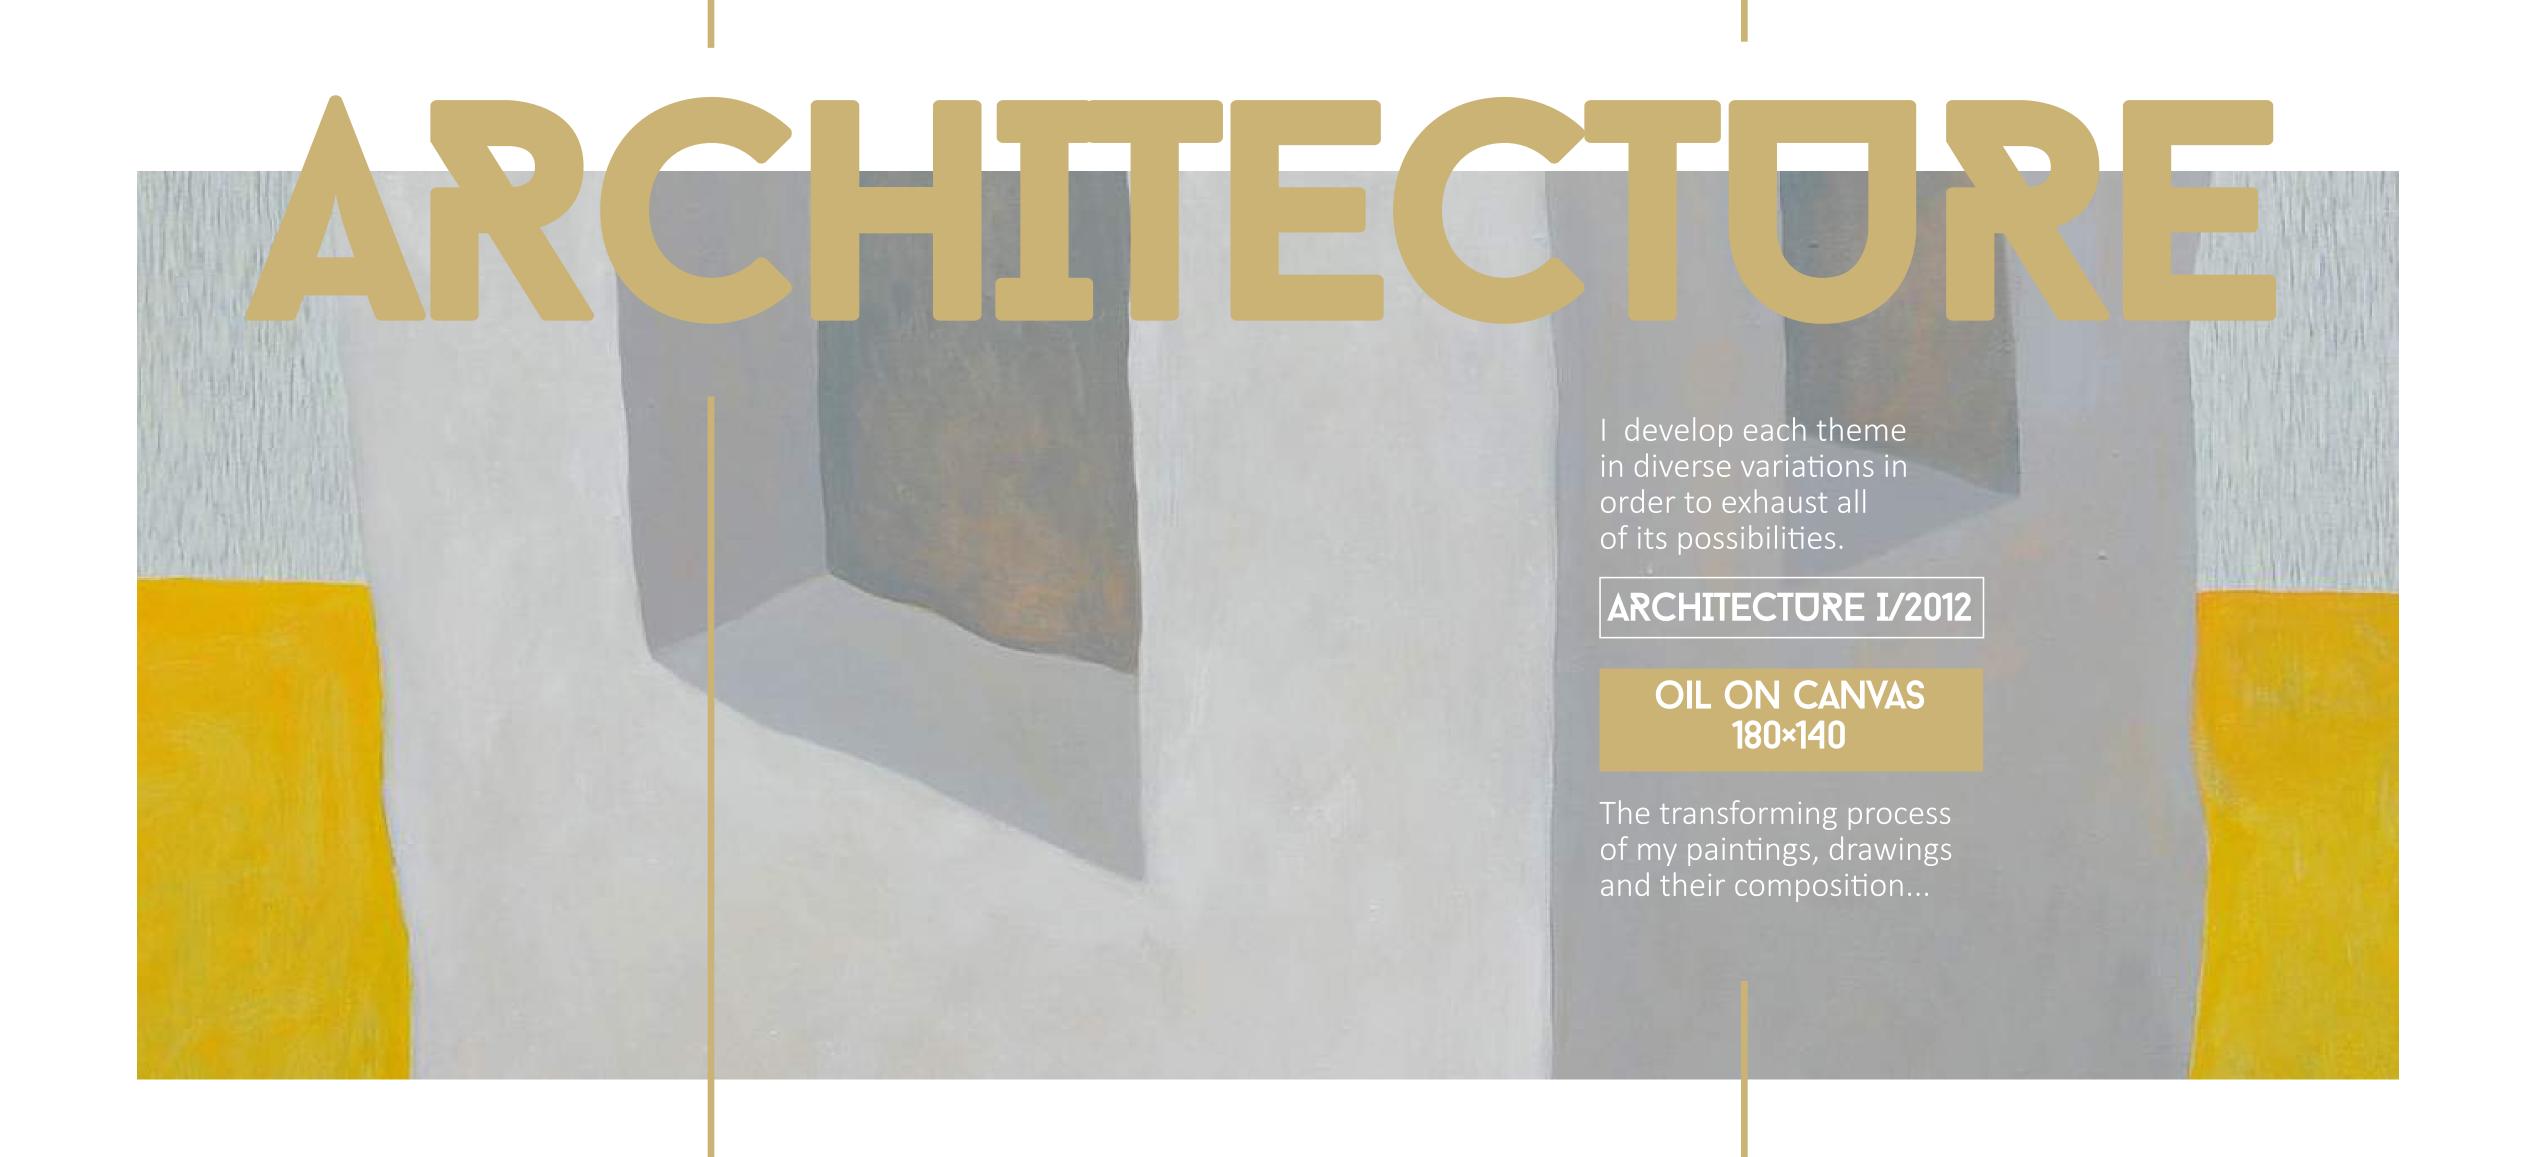

## JAN TICHÝ ARTIST

belongs to the generation which emerged in the 1980s.
Primarily a painter; he also devotes much of his energy to drawing, and occasionally graphic art and pottery or glass art.

Architecture—spring acryl canvas 50x50

> Way II. acryl on canvas 180x140 exhibition gallery Rytířská /Czech centre Prague/

Grasses 160x145 oil canvas

Grasses /sandblasted Waldsass glass

GLASS ART 22

Architecture 2014 ink wash ink paper 90 x 60 Architecture
2011
oil canvas 110x120