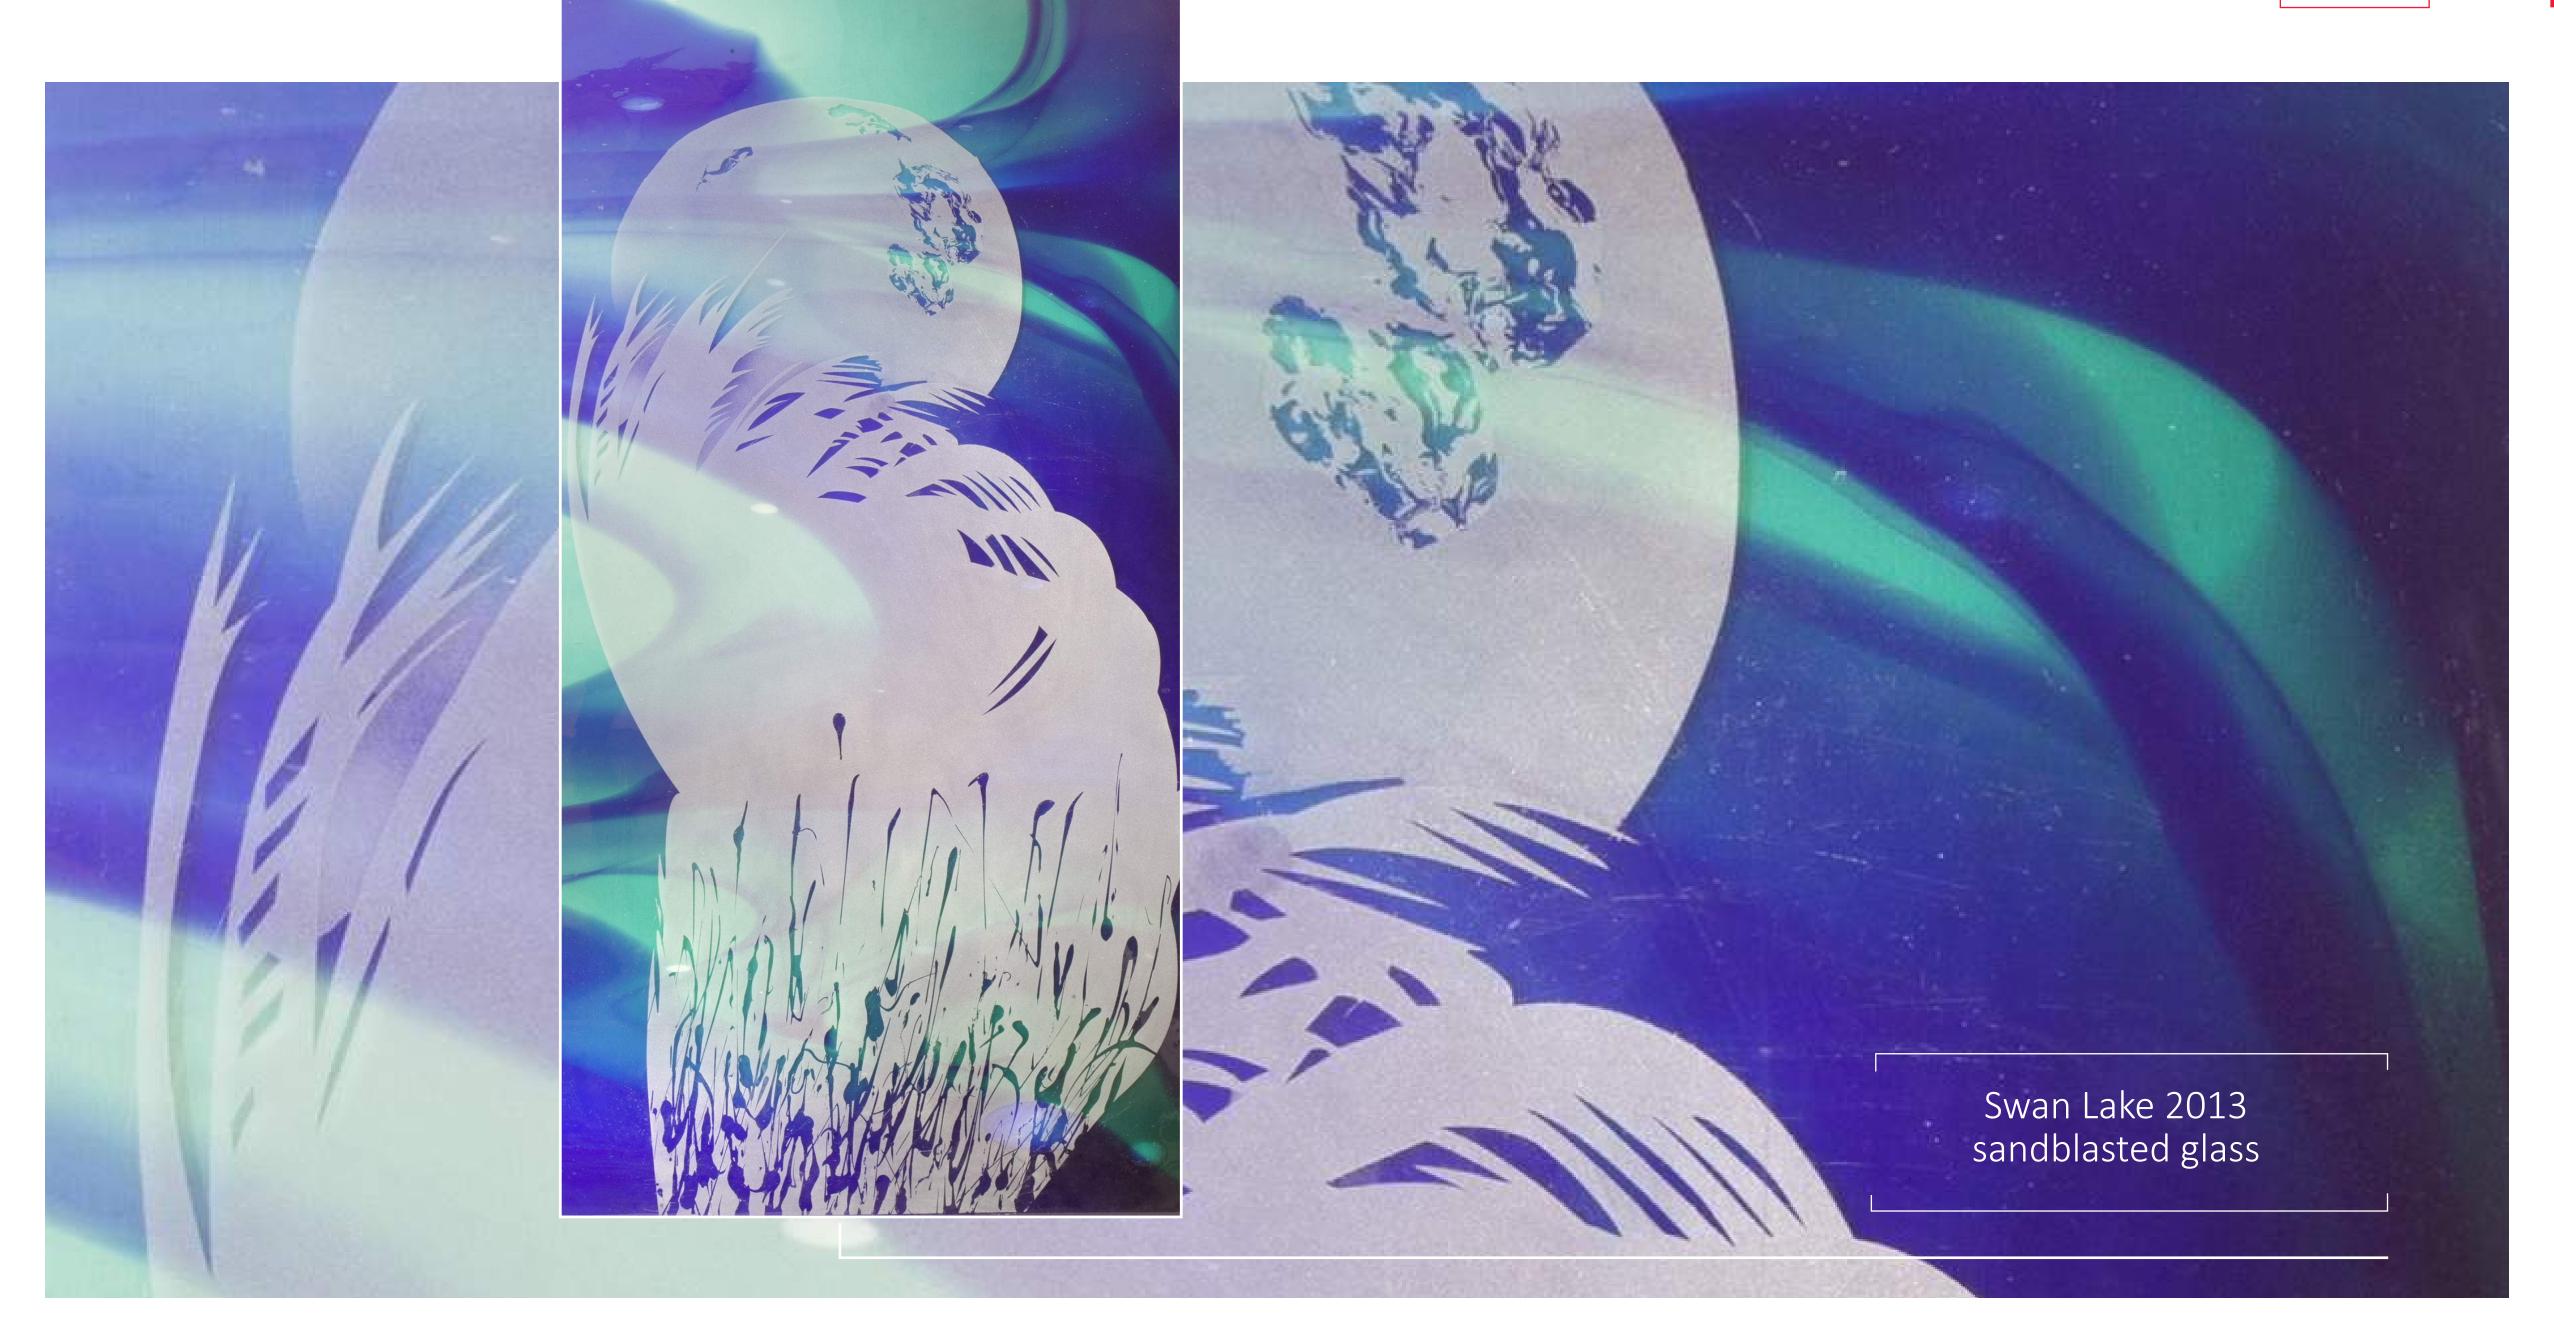

Way I. acryl on canvas 180x140 exhibition gallery Rytířská /Czech centre Prague/ /2015/

> Way II. acryl on canvas 180x140 exhibition gallery Rytířská /Czech centre Prague/













Grasses 160x145 oil canvas

Grasses /sandblasted Waldsass glass



GLASS ART 22

Architecture 2014 ink wash ink paper 90 x 60 Architecture
2011
oil canvas 110x120

Architecture 2013, sandblasted Waldsass glass







Architecture Tower 2012 oil canvas 180x140 Architecture Tower 2012 sandblasted Waldsass glass









Coordinates search 2013 sandblasted Waldsass glass

Coordinates search 2015 acryl canvas 70x50

Coordinates search 2013 sandblasted Waldsass glass







GLASS ART 25

On the banks of the river Rhine 2015 oil on canvas 70x50

Coordinates search 2014 sandblasted glass

















Playhouse 2013 sandblasted glass



Architecture 2013 sandblasted glass





Architecture 2013 sandblasted glass



Drawing / pencil paper / template for a glass of iced

Sulkava 2014 35x35 acrylic harboard









Landscape doors Technology icy glass 120x80











Architecture acrylic canvas 60 x 60

Architecture sketch artwork for realization of ice lenses





























Vitrage 200x400 cooperation Milan Drabek

Meadow 115x90 acrylic canvas

templates for implementation stained glass / pencil / pastel / paper







vase / glass / china

Czech Centre Prague







vase / glass / china







vase / glass / china









vase / sandblasted glass







## THANK Y9U

F9R Y9UR INTEREST



-@BY JAN TICHÝ----