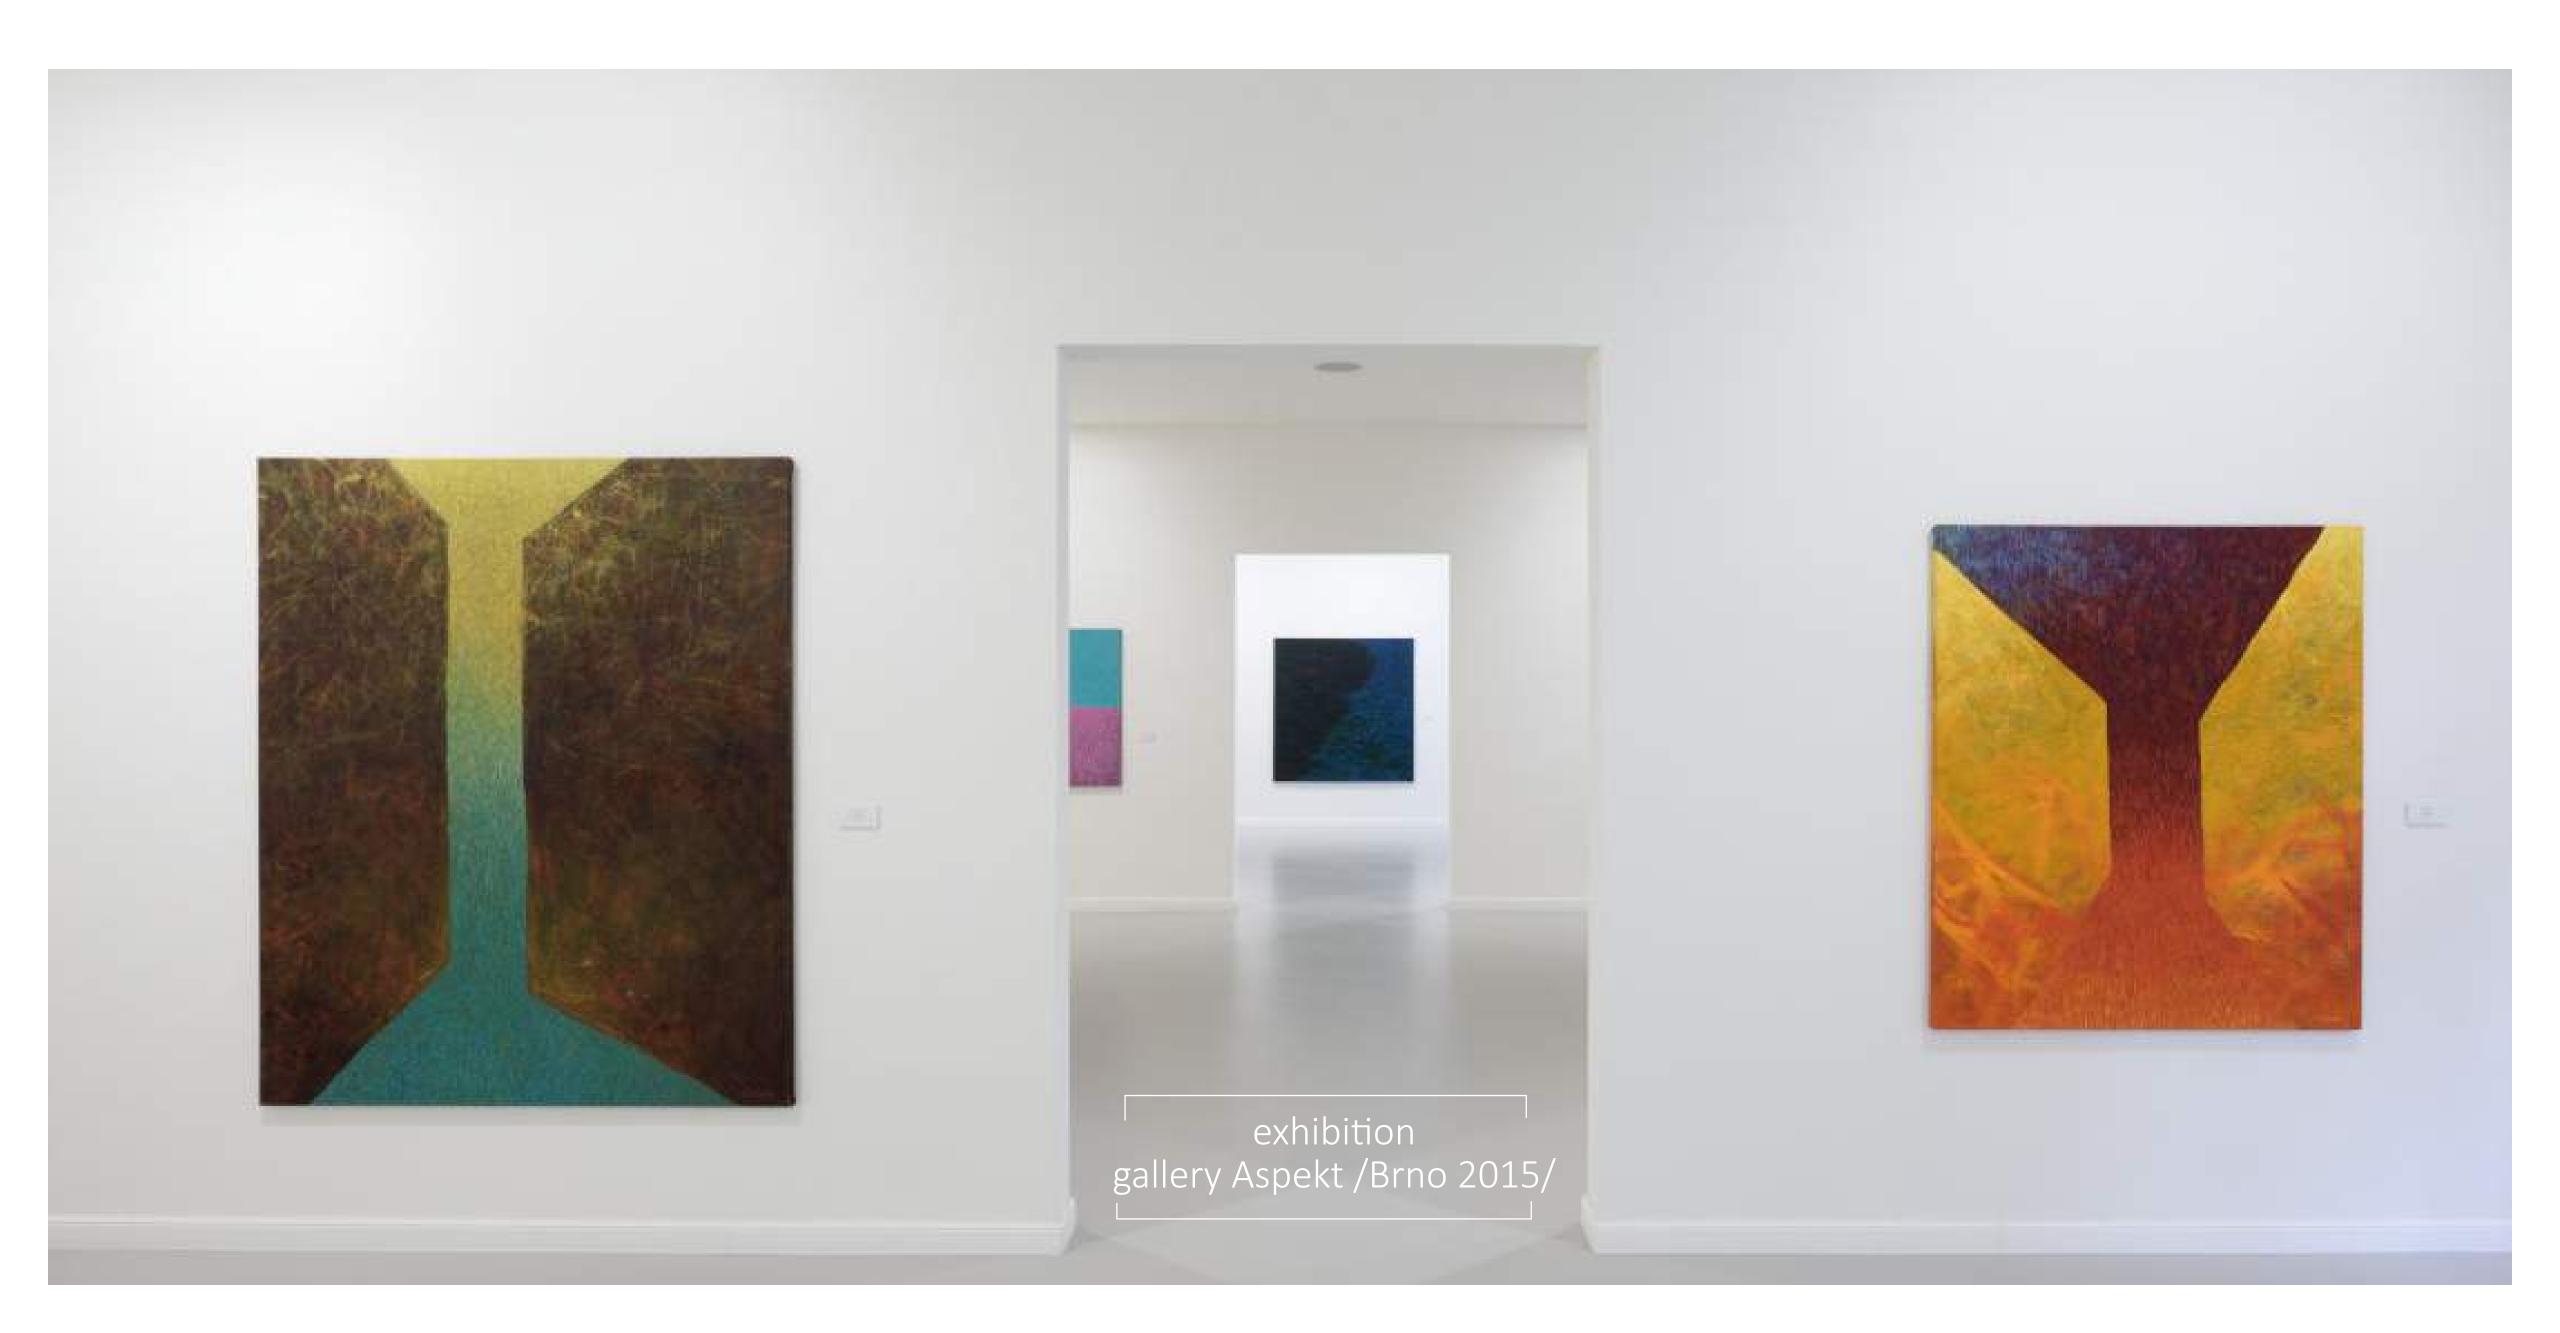

## JAN TICHÝ ARTIST

belongs to the generation which emerged in the 1980s.
Primarily a painter; he also devotes much of his energy to drawing, and occasionally graphic art and pottery or glass art.

Architecture—spring acryl canvas 50x50