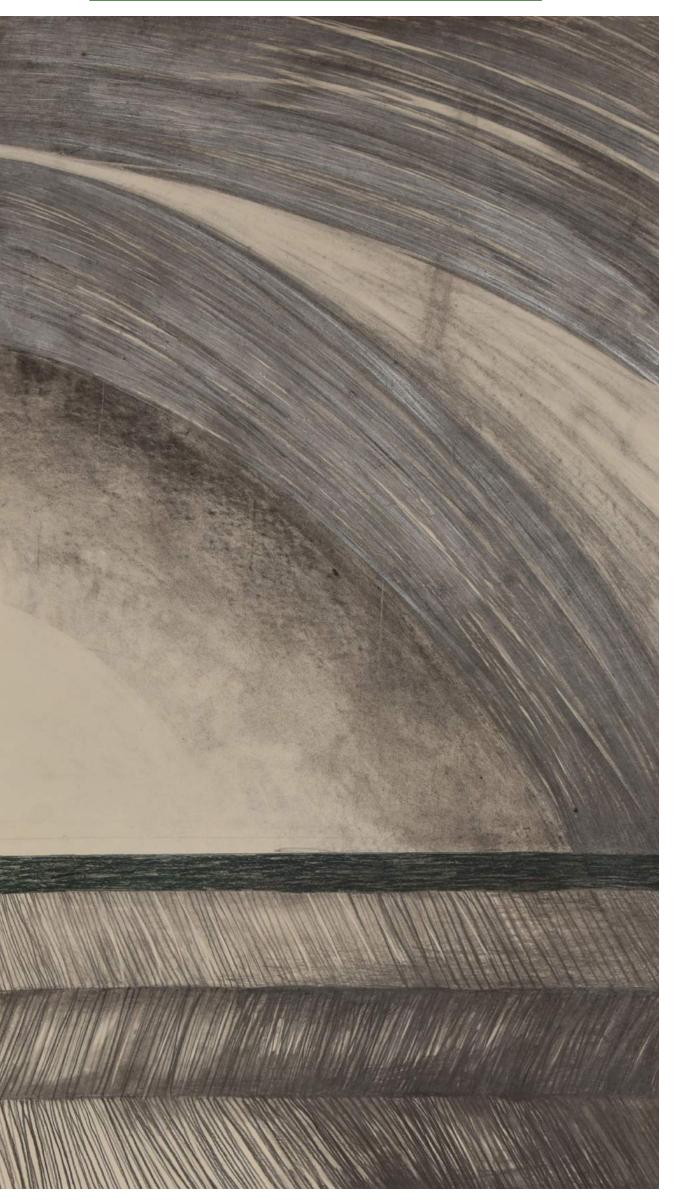

> Way II. acryl on canvas 180x140 exhibition gallery Rytířská /Czech centre Prague/

Grasses 160x145 oil canvas

Grasses /sandblasted Waldsass glass

GLASS ART 22

Architecture 2014 ink wash ink paper 90 x 60 Architecture
2011
oil canvas 110x120

Architecture 2013, sandblasted Waldsass glass

Architecture Tower 2012 oil canvas 180x140 Architecture Tower 2012 sandblasted Waldsass glass

Coordinates search 2013 sandblasted Waldsass glass

Coordinates search 2015 acryl canvas 70x50