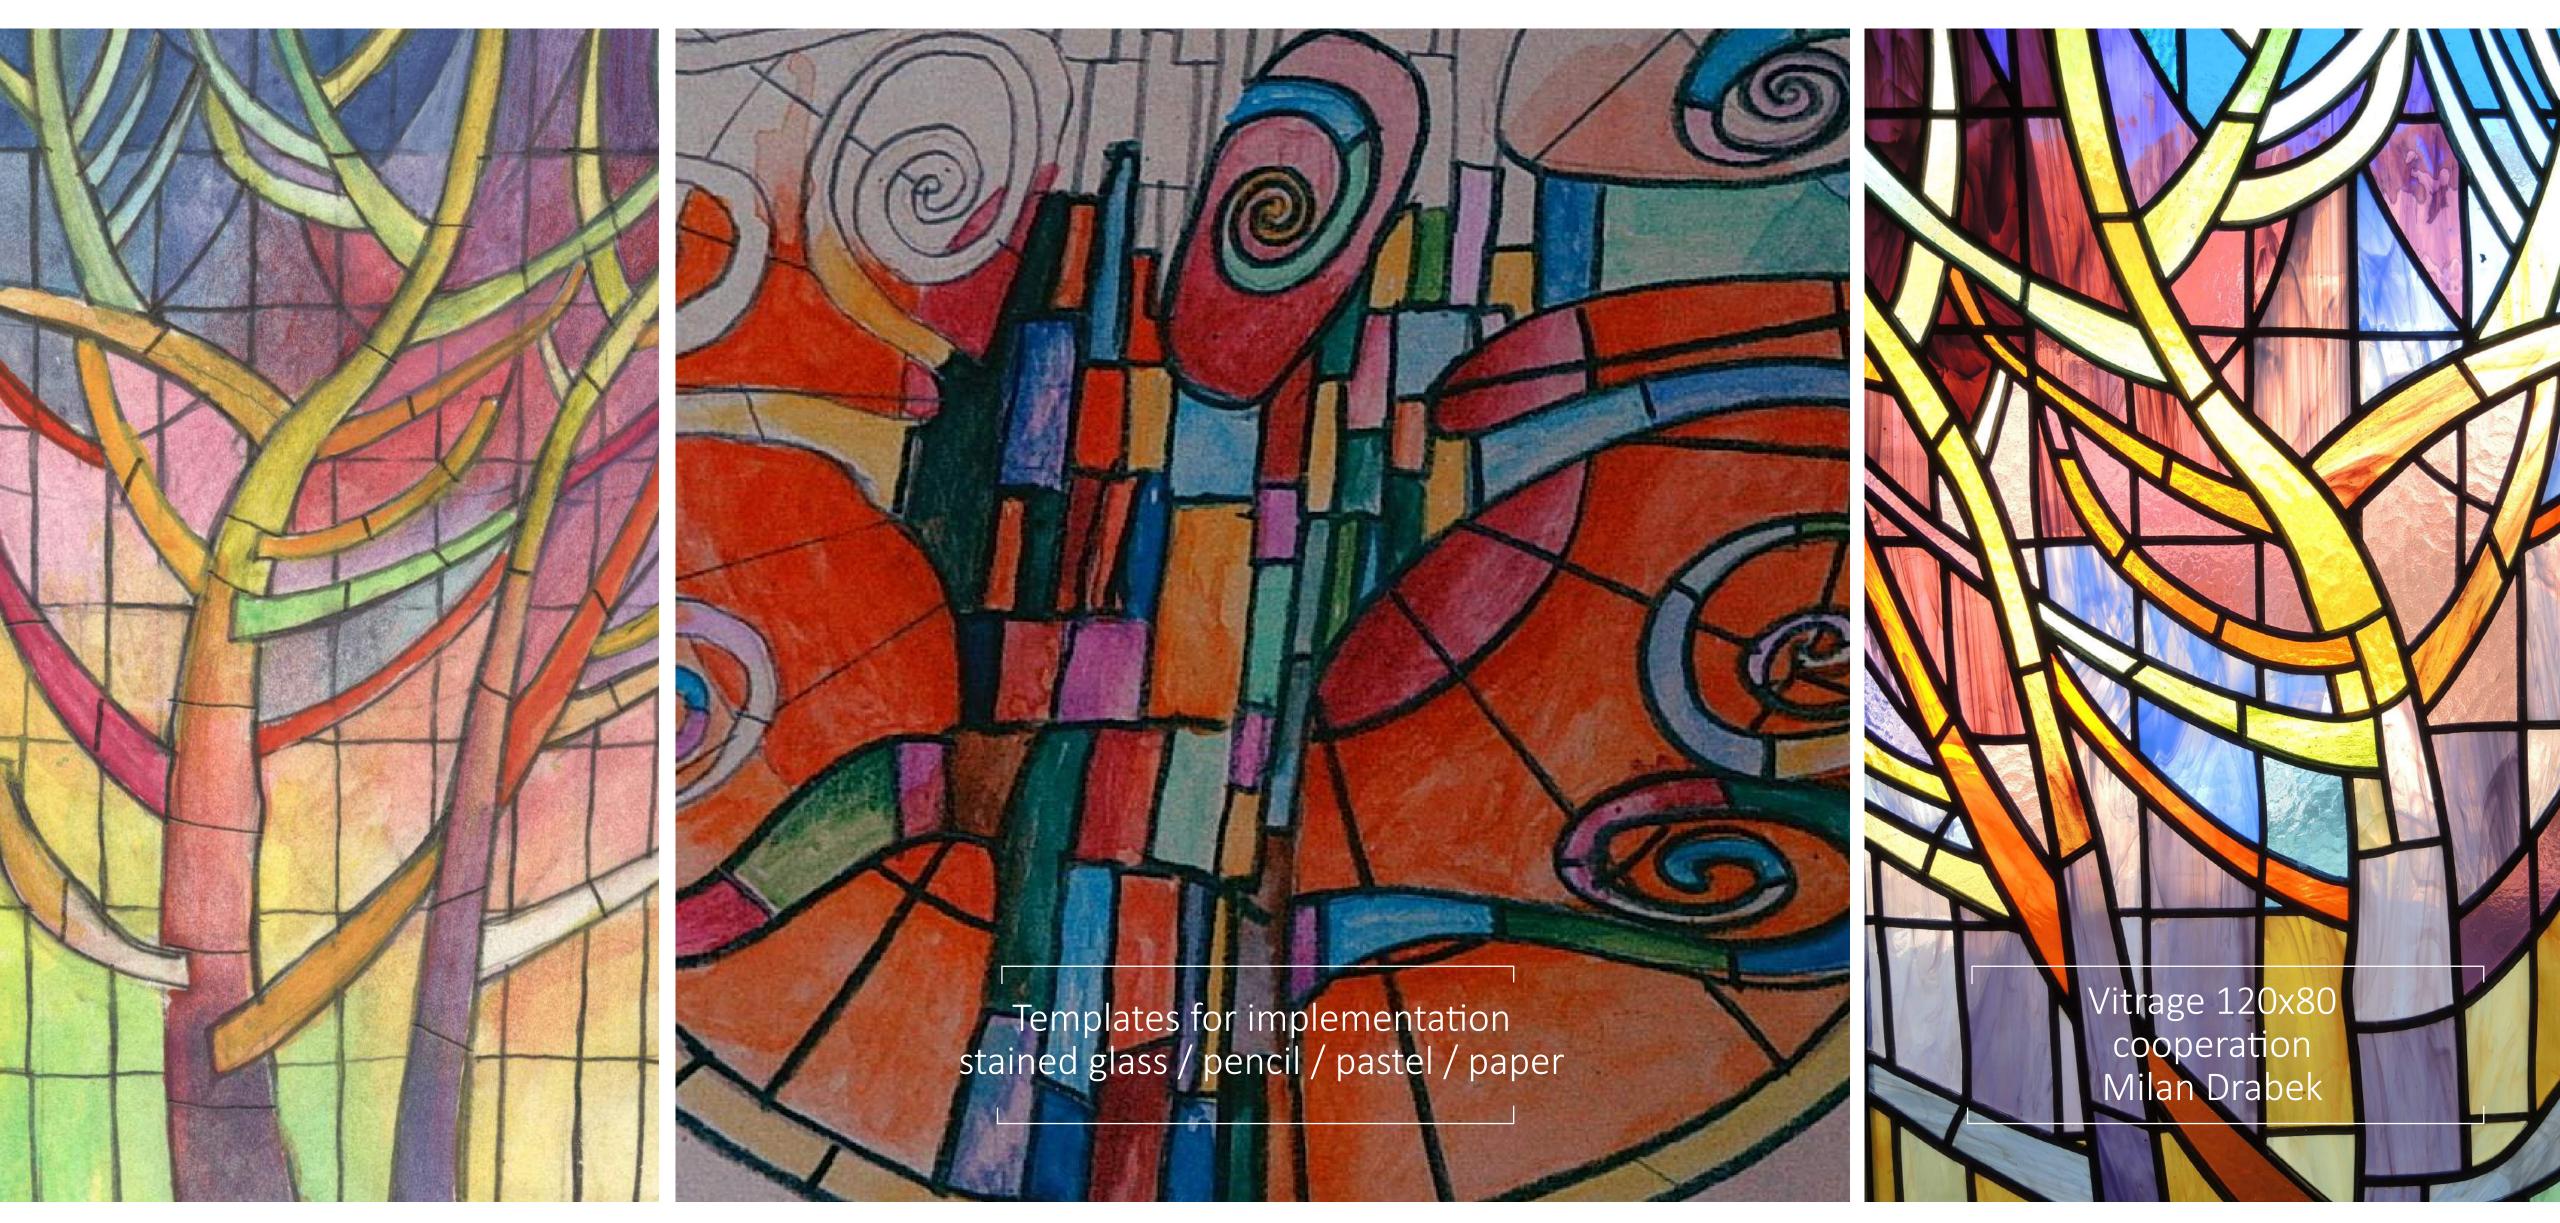

Architecture sketch artwork for realization of ice lenses

Vitrage 200x400 cooperation Milan Drabek

Meadow 115x90 acrylic canvas

templates for implementation stained glass / pencil / pastel / paper

vase / glass / china