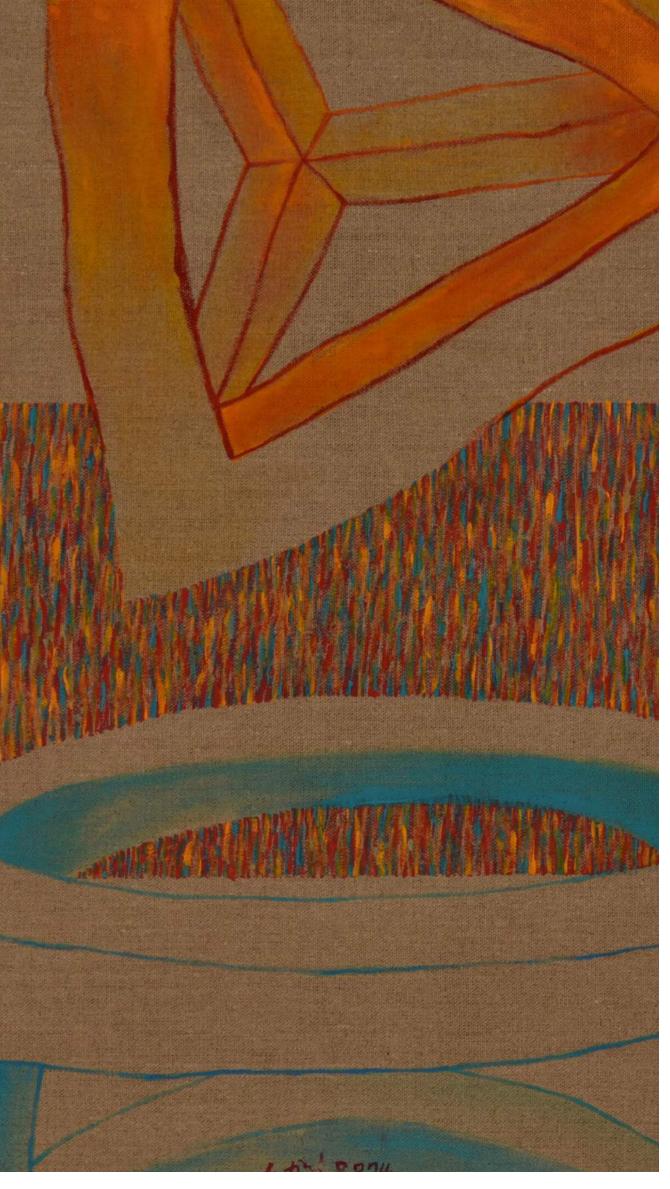

## JAN TICHÝ ARTIST

belongs to the generation which emerged in the 1980s.
Primarily a painter; he also devotes much of his energy to drawing, and occasionally graphic art and pottery or glass art.

Architecture—spring acryl canvas 50x50

Architecture—summer acryl canvas 50x50

Architecture—autumn acryl canvas 50x50

Architecture—winter acryl canvas 50x50

Way I. acryl on canvas 180x140 exhibition gallery Rytířská /Czech centre Prague/ /2015/