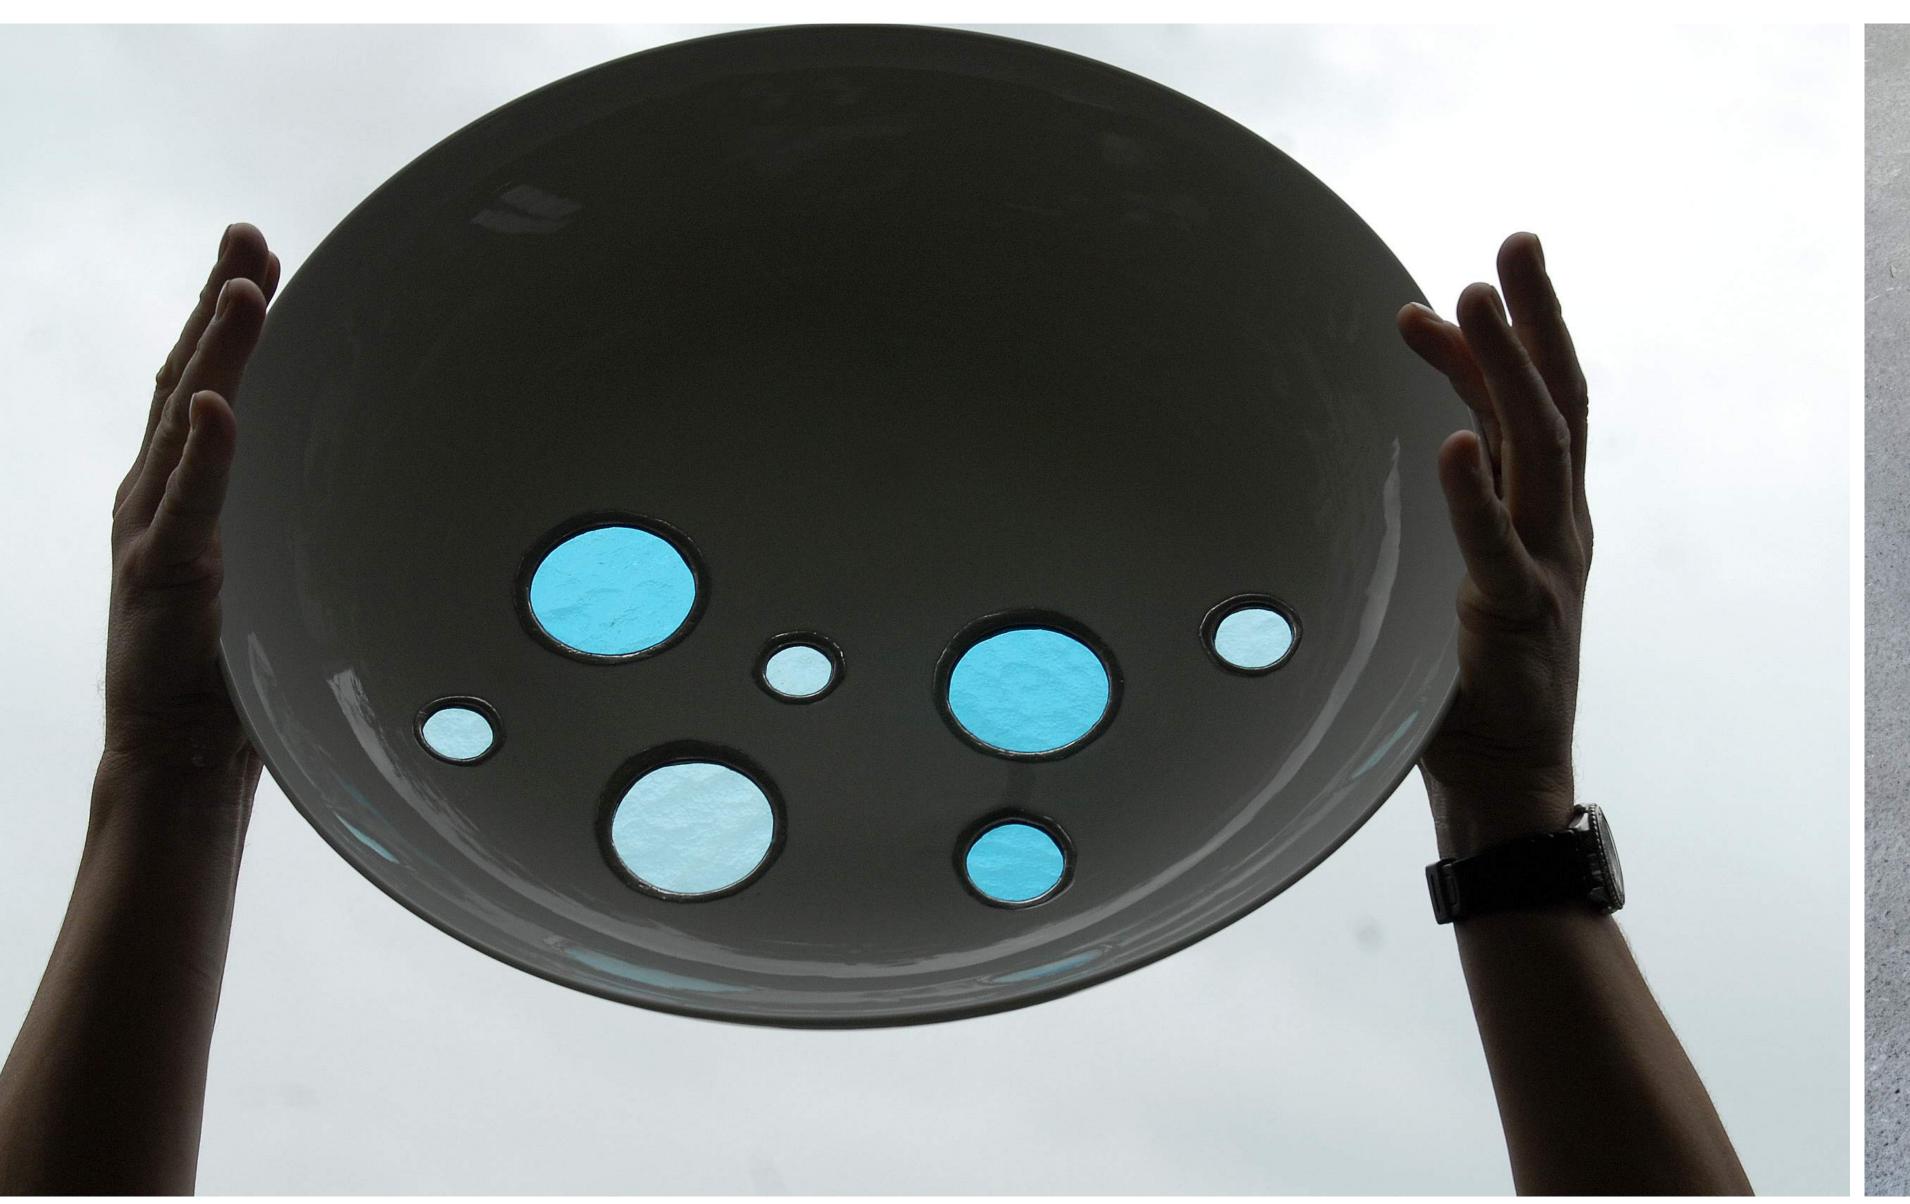

Czech Centre Prague

vase / glass / china

vase / glass / china

vase / sandblasted glass